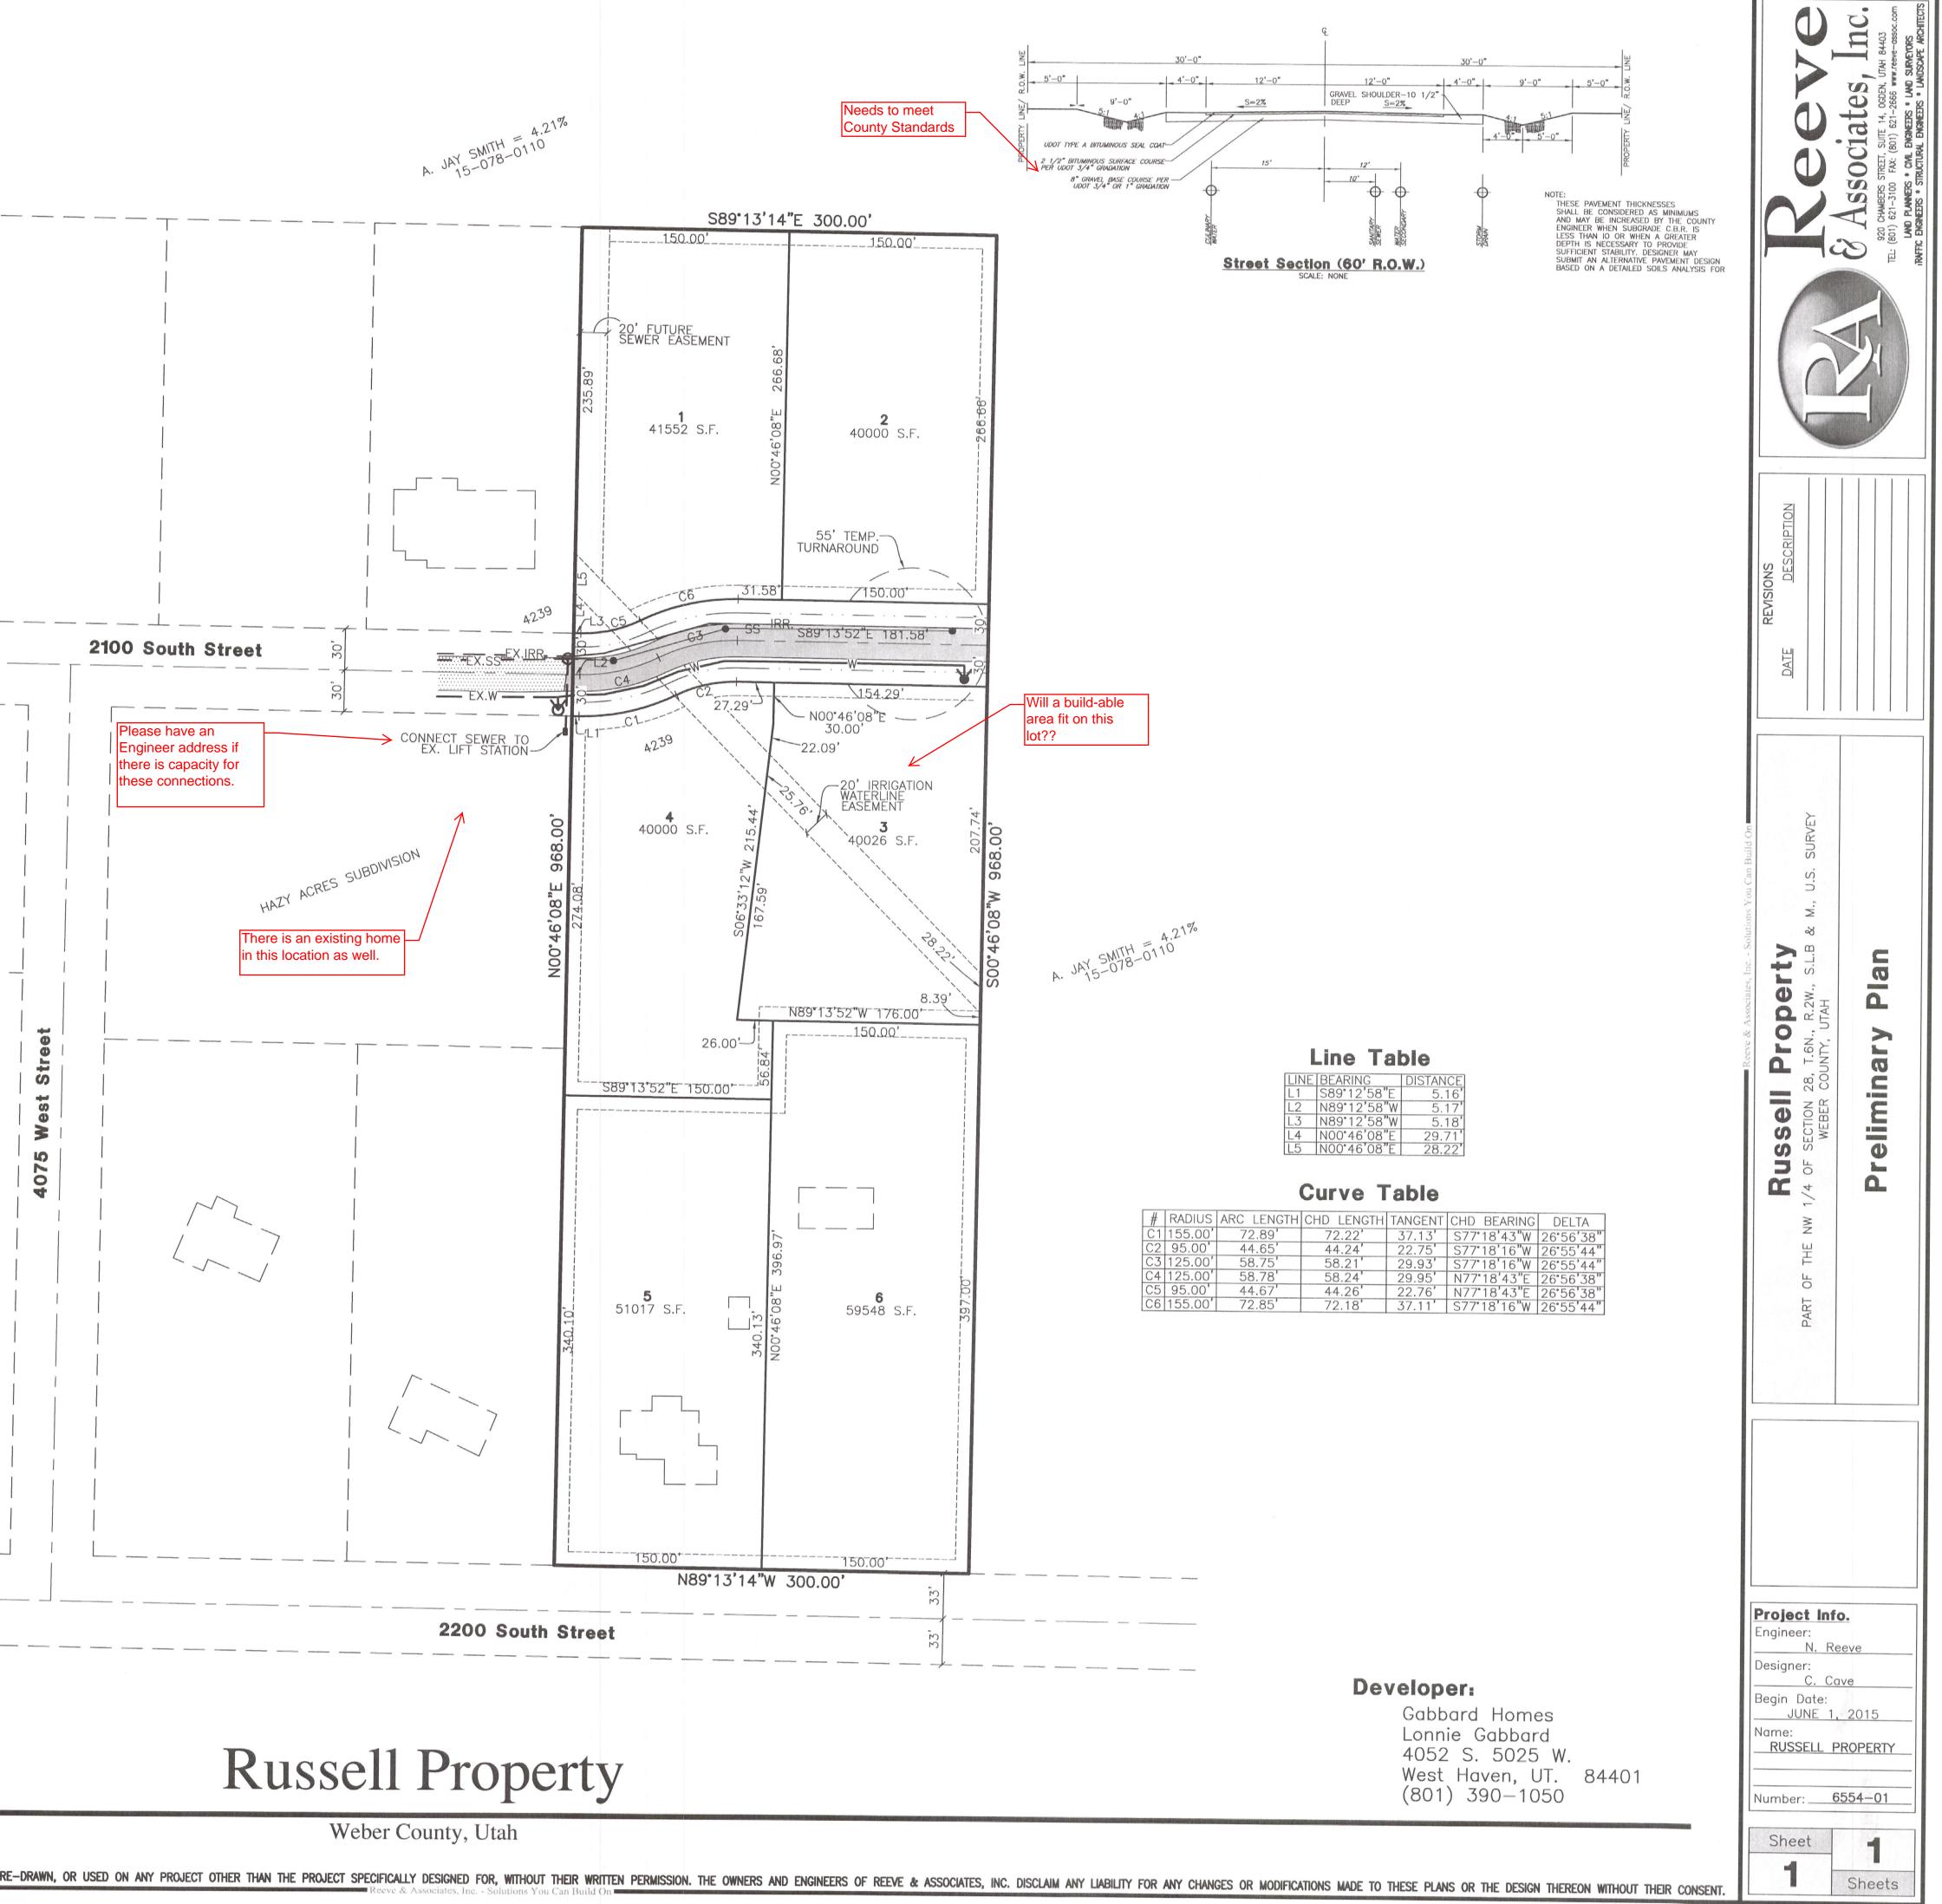

## Legend

| SS           | PROPOSED SANITARY SEWER LINE                     |
|--------------|--------------------------------------------------|
| — —EX.SS— -  | - = EXISTING SANITARY SEWER LINE                 |
| IRR          | - = PROPOSED IRRIGATION WATER LINE               |
| — —EX.IRR— - | - = EXISTING IRRIGATION WATER LINE (SIZE VARIES) |
| W            | - = PROPOSED CULINARY WATER LINE (SIZE VARIES)   |
| — — EX.W— -  | - = EXISTING CULINARY WATER LINE                 |
| SD           | = PROPOSED STORM DRAIN (SIZE VARIES)             |
| EXIST SD     | - EXISTING STORM DRAIN                           |
| ×            | = PROPOSED FIRE HYDRANT                          |
| •            | = PROPOSED SANITARY SEWER MANHOLE                |
| 0            | = EXISTING SANITARY SEWER MANHOLE                |
|              | = EXISTING ASPHALT SURFACE                       |
|              | = PROPOSED ASPHALT SURFACE                       |
|              | = EXISTING STRUCTURE                             |
|              |                                                  |

## NOTES:

1. CONTOURS ARE SHOWN WITH A ONE FOOT INTERVAL.

THESE PLANS AND SPECIFICATIONS ARE THE PROPERTY OF REEVE & ASSOCIATES, INC., 920 CHAMBERS STREET, SUITE 14, OGDEN, UTAH 84403, AND SHALL NOT BE PHOTOCOPIED, RE-DRAWN, OR USED ON ANY PROJECT OTHER THAN THE PROJECT SPECIFICALLY DESIGNED FOR, WITHOUT THEIR WRITTEN PERMISSION. THE OWNERS AND ENGINEERS OF REEVE & ASSOCIATES, INC. DISCLAIM ANY LIABILITY FOR ANY CHANGES OR MODIFICATIONS MADE TO THESE PLANS OR THE DESIGN THEREON WITHOUT THEIR CONSENT.