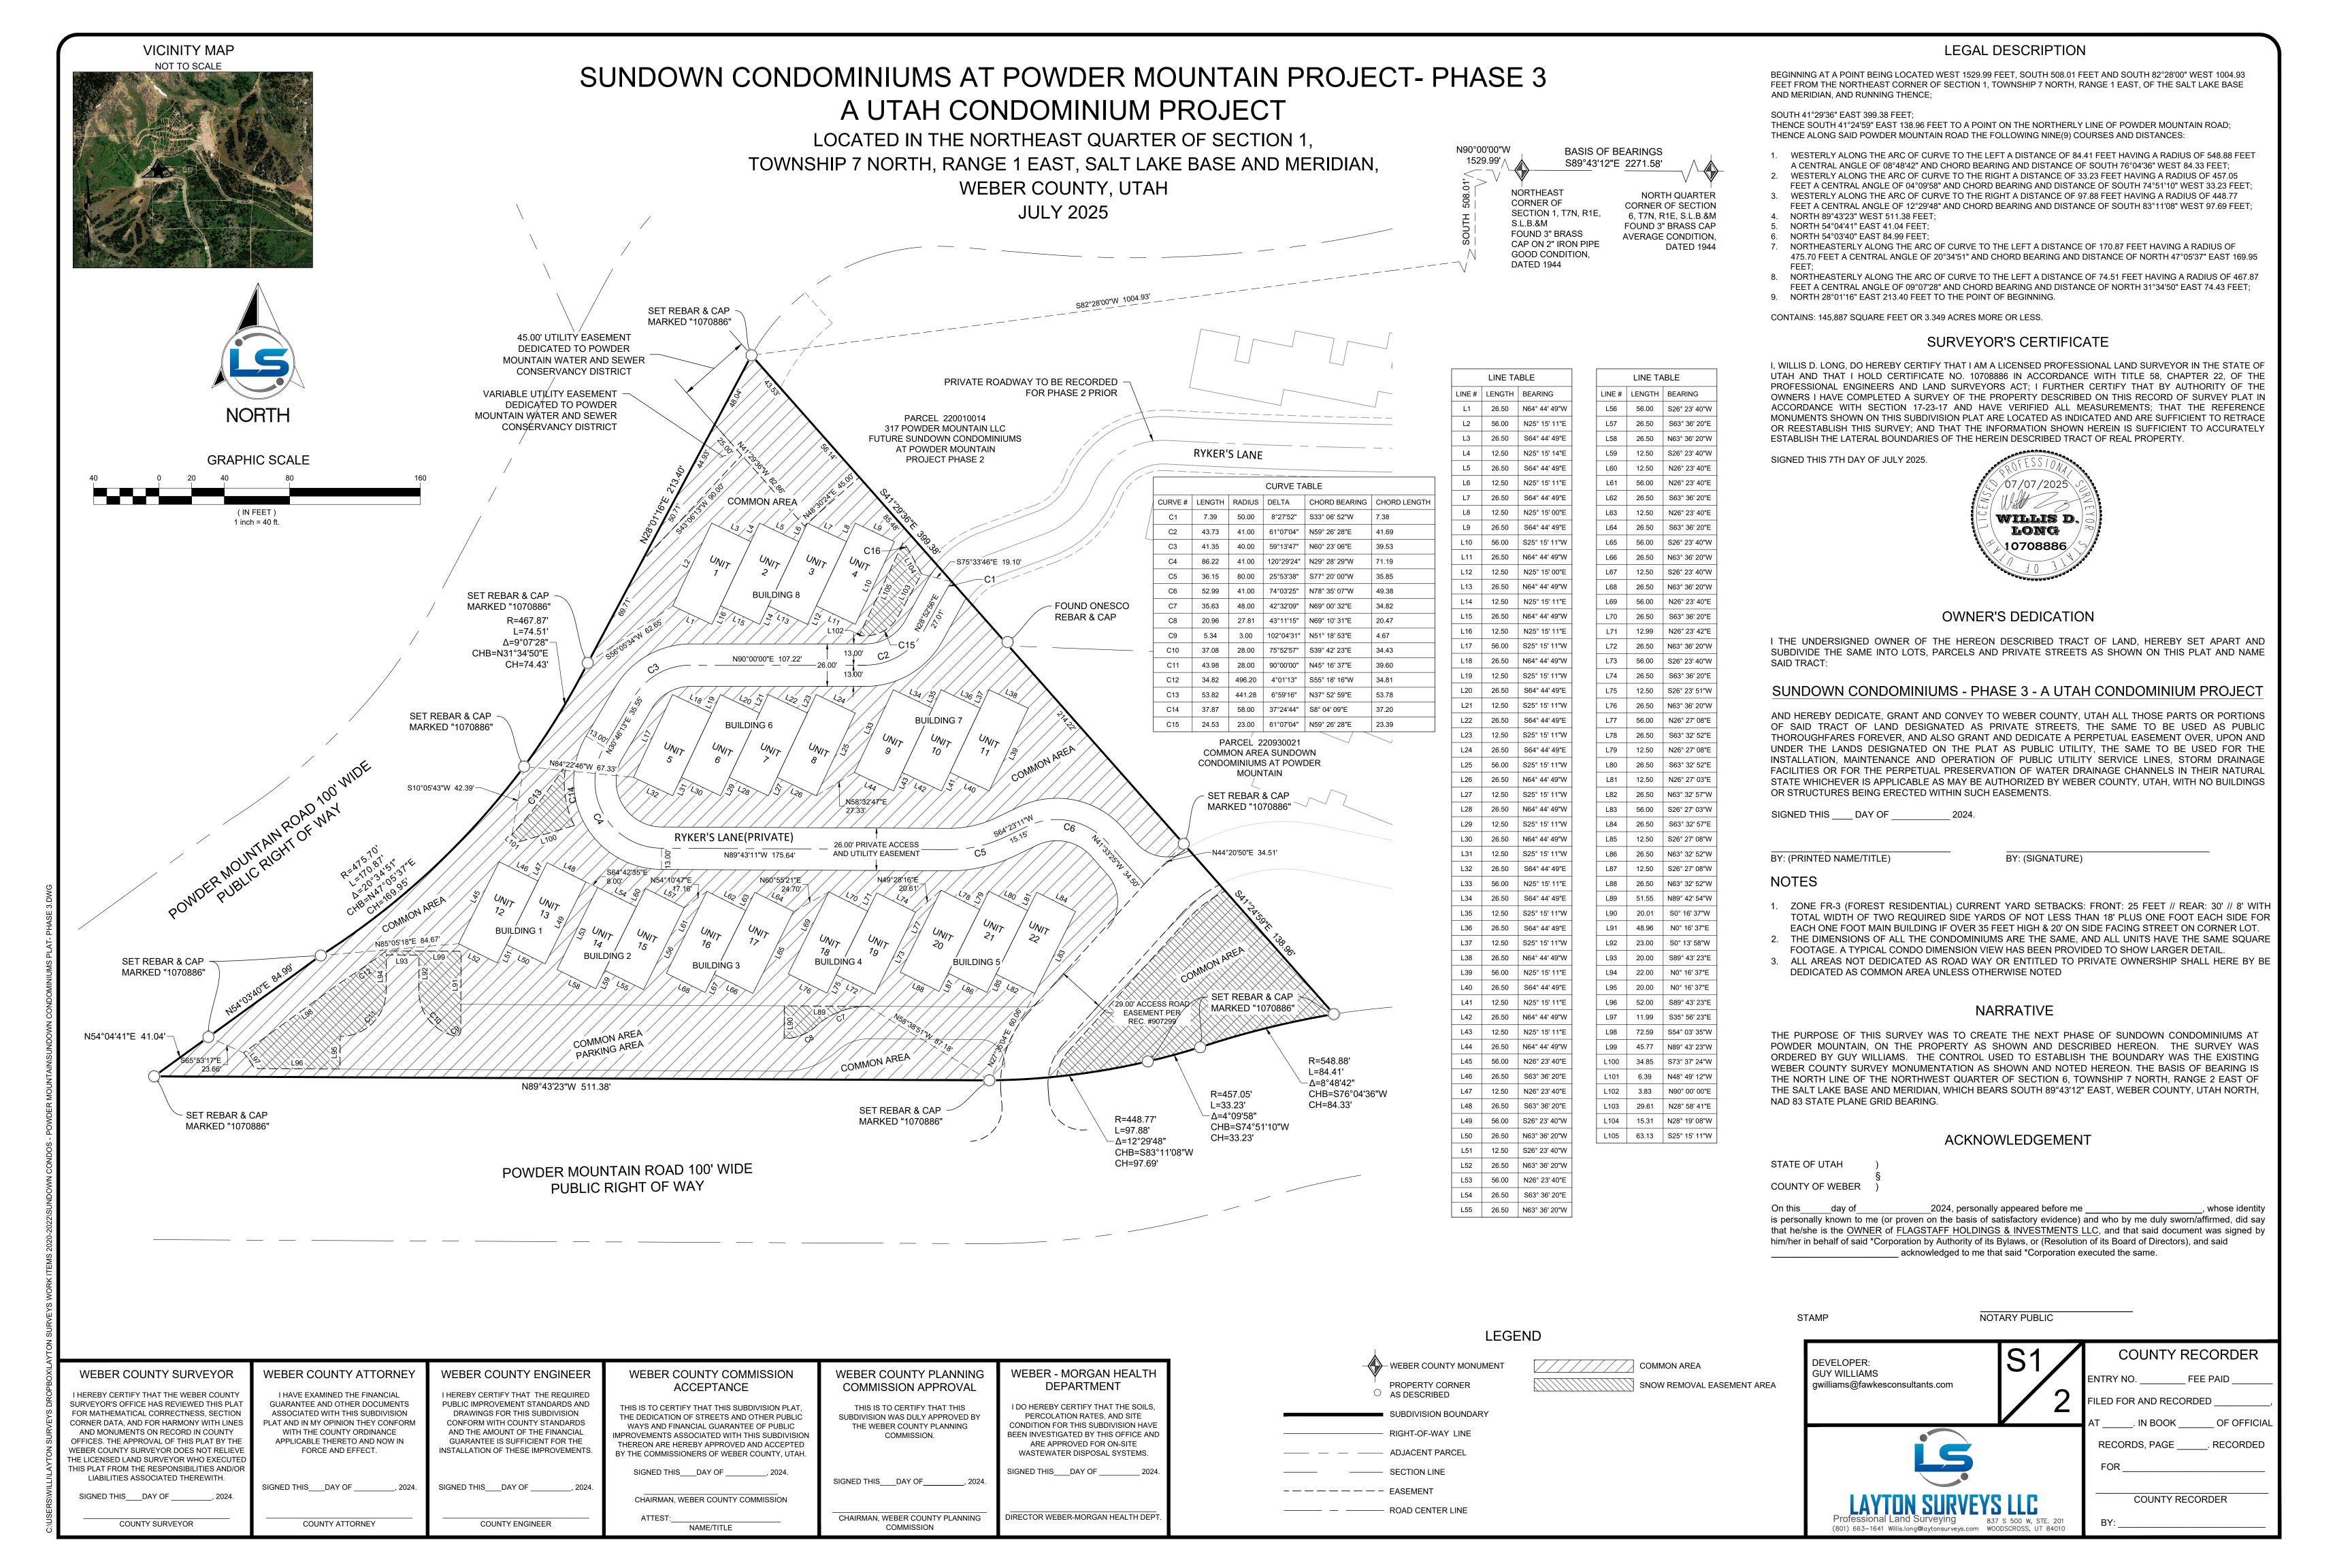

## SUNDOWN CONDOMINIUMS - PHASE 3 A UTAH CONDOMINIUM PROJECT LOCATED IN THE NORTHEAST QUARTER OF SECTION 1, TOWNSHIP 7 NORTH, RANGE 1 EAST, SALT LAKE BASE AND MERIDIAN, WEBER COUNTY, UTAH $\langle 1 \rangle$ **(5)** ROOF 110' - 0" LOFT 109' - 3 1/4" ROOF 110' - 0" LOFT 109' - 3 1/4" 100' - 0" T.O.FDN 98' - 8 1/2" LOWER 89' - 0 1/2" HIGH T.O.FTG. 88' - 8 1/2" LOWER 89' - 0 1/2" HIGH T.O.FTG. 88' - 8 1/2" T.O.WINDOW 85'-8 1/2"" BONUS 79' - 0 1/2" T.O.FTG 78' - 8 1/2" BONUS 9' - 0 1/2" T.O.FTG 78' - 8 1/2" WEST ELEVATION 1/4" = 1'-0" SOUTH ELEVATION COUNTY RECORDER DEVELOPER: GUY WILLIAMS gwilliams@fawkesconsultants.com FILED FOR AND RECORDED \_ \_. IN BOOK \_\_\_\_\_ OF OFFICIAL RECORDS, PAGE \_\_\_\_\_. RECORDED COUNTY RECORDER