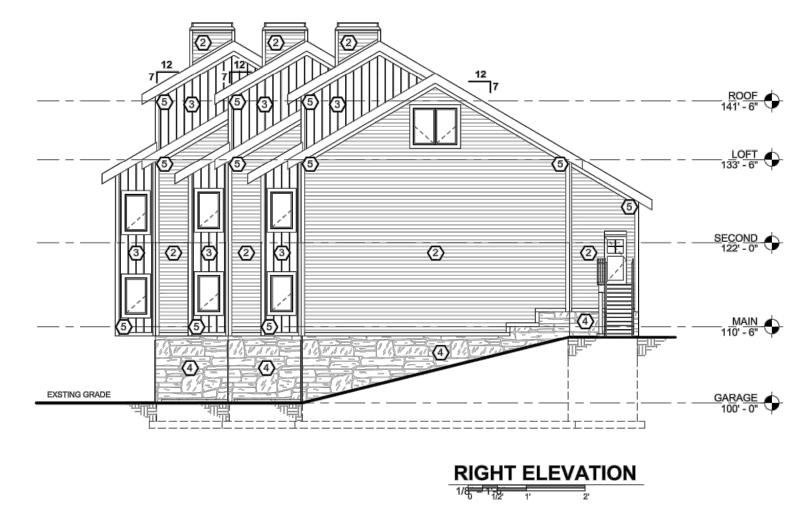

## SUNDOWN CONDOMINIUMS AT POWDER MOUNTAIN PROJECT- PHASE 2B A UTAH CONDOMINIUM PROJECT

LOCATED IN THE NORTHEAST QUARTER OF SECTION 1,
TOWNSHIP 7 NORTH, RANGE 1 EAST, SALT LAKE BASE AND MERIDIAN,
WEBER COUNTY, UTAH











LINLAYTON SURVEYS DROPBOXILAYTON SURVEYS WORK ITEMS 2020-2022\SUNDOWN CONDOS - POWDER MOUNTAIN\SUNDOWN CO

## SUNDOWN CONDOMINIUMS AT POWDER MOUNTAIN PROJECT- PHASE 2B A UTAH CONDOMINIUM PROJECT

LOCATED IN THE NORTHEAST QUARTER OF SECTION 1, TOWNSHIP 7 NORTH, RANGE 1 EAST, SALT LAKE BASE AND MERIDIAN, WEBER COUNTY, UTAH









Professional Land Surveying 837 S 500 W, STE. 201 (801) 663-1641 Willis.long@laytonsurveys.com WOODSCROSS, UT 84010

**GUY WILLIAMS** 

gwilliams@fawkesconsultants.com

COUNTY RECORDER FILED FOR AND RECORDED . IN BOOK \_\_\_\_\_ OF OFFICIAL RECORDS, PAGE \_\_\_

COUNTY RECORDER