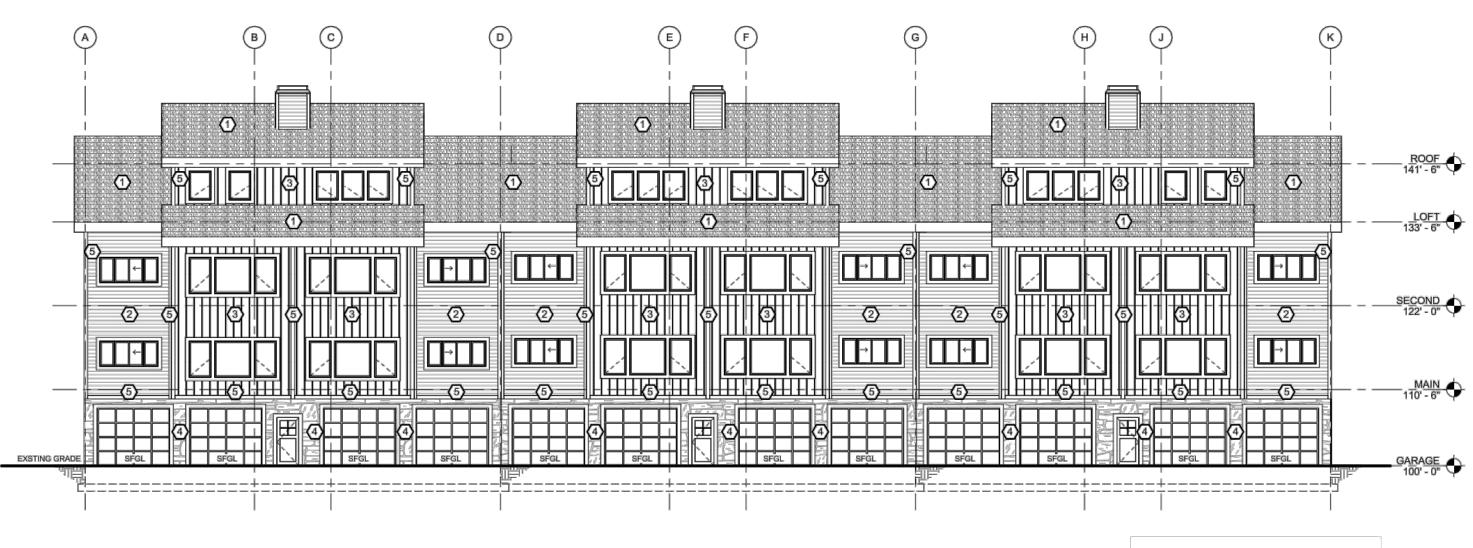

## SUNDOWN CONDOMINIUMS AT POWDER MOUNTAIN PROJECT- PHASE 2B A UTAH CONDOMINIUM PROJECT

LOCATED IN THE NORTHEAST QUARTER OF SECTION 1,
TOWNSHIP 7 NORTH, RANGE 1 EAST, SALT LAKE BASE AND MERIDIAN,
WEBER COUNTY, UTAH