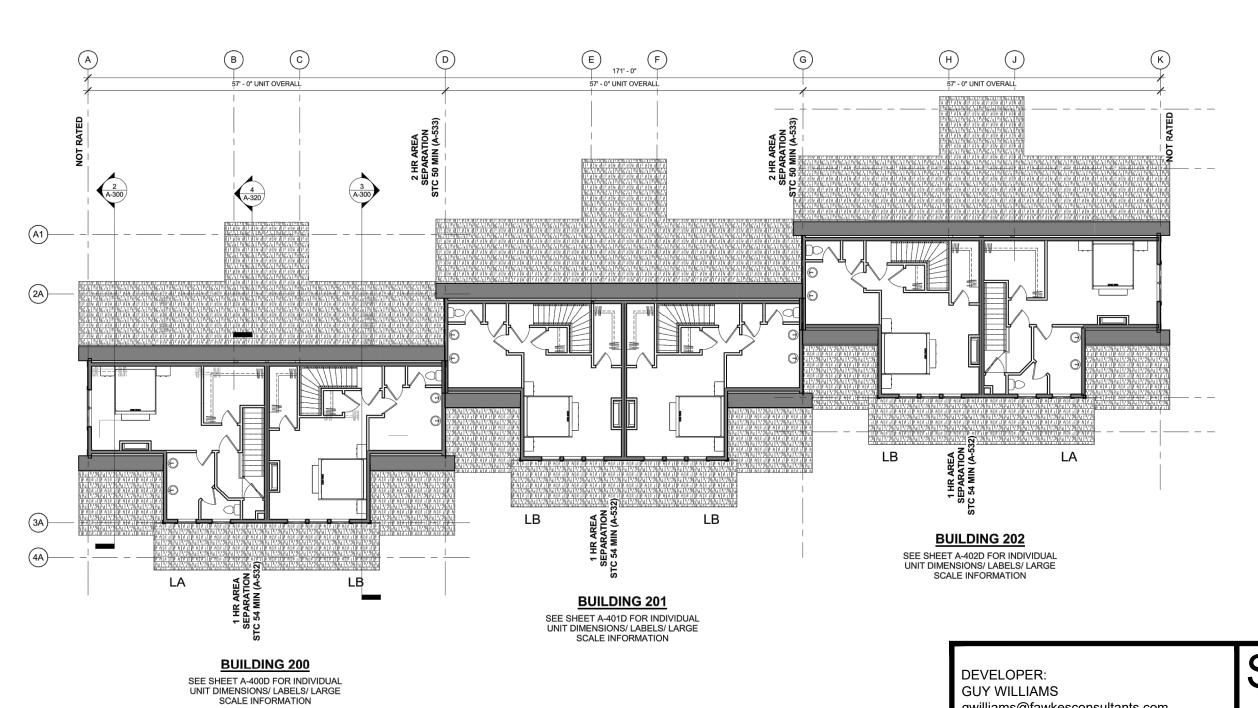

## SUNDOWN CONDOMINIUMS AT POWDER MOUNTAIN PROJECT- PHASE 2B A UTAH CONDOMINIUM PROJECT

LOCATED IN THE NORTHEAST QUARTER OF SECTION 1,
TOWNSHIP 7 NORTH, RANGE 1 EAST, SALT LAKE BASE AND MERIDIAN,
WEBER COUNTY, UTAH