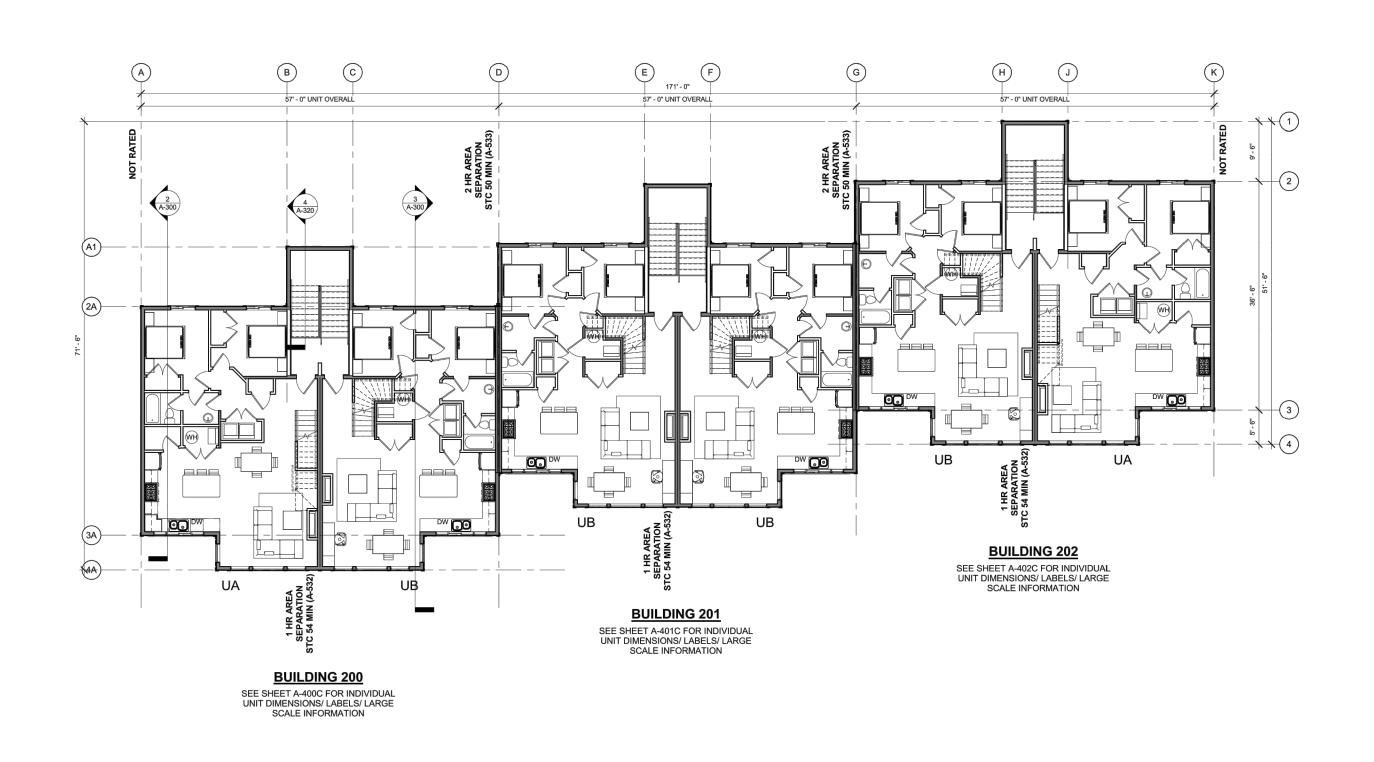

## SUNDOWN CONDOMINIUMS AT POWDER MOUNTAIN PROJECT- PHASE 2B A UTAH CONDOMINIUM PROJECT

LOCATED IN THE NORTHEAST QUARTER OF SECTION 1,
TOWNSHIP 7 NORTH, RANGE 1 EAST, SALT LAKE BASE AND MERIDIAN,
WEBER COUNTY, UTAH