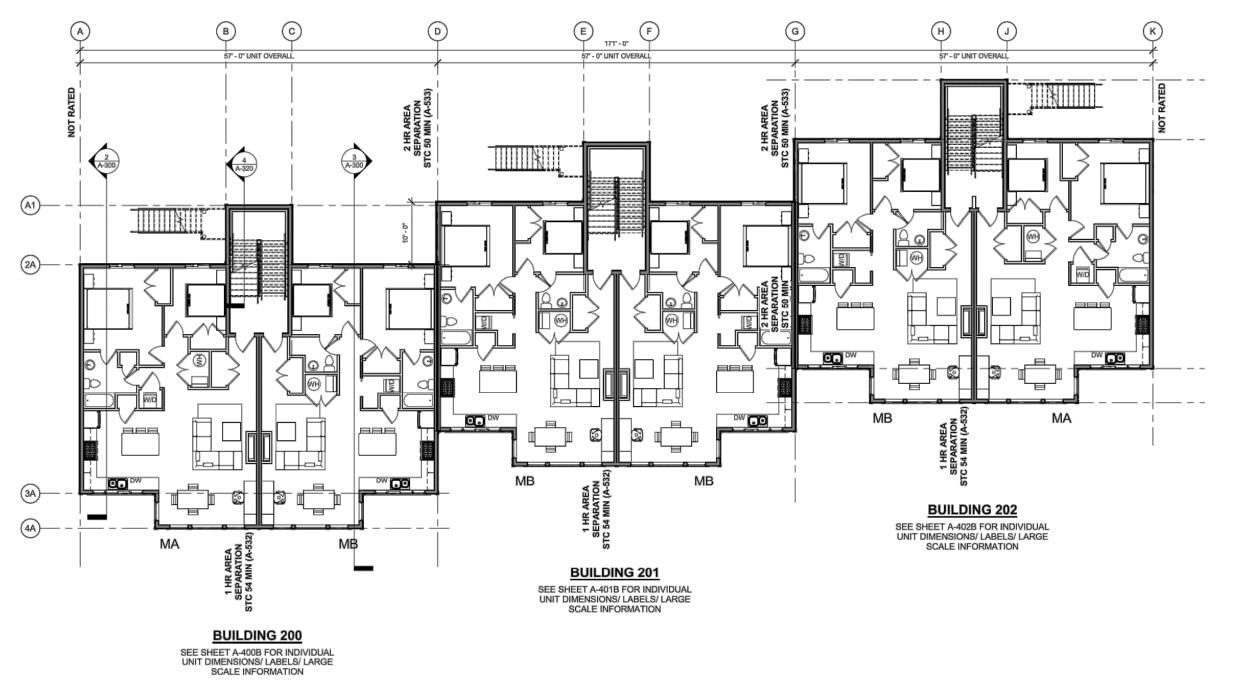

## SUNDOWN CONDOMINIUMS AT POWDER MOUNTAIN PROJECT- PHASE 2B A UTAH CONDOMINIUM PROJECT

LOCATED IN THE NORTHEAST QUARTER OF SECTION 1,
TOWNSHIP 7 NORTH, RANGE 1 EAST, SALT LAKE BASE AND MERIDIAN,
WEBER COUNTY, UTAH