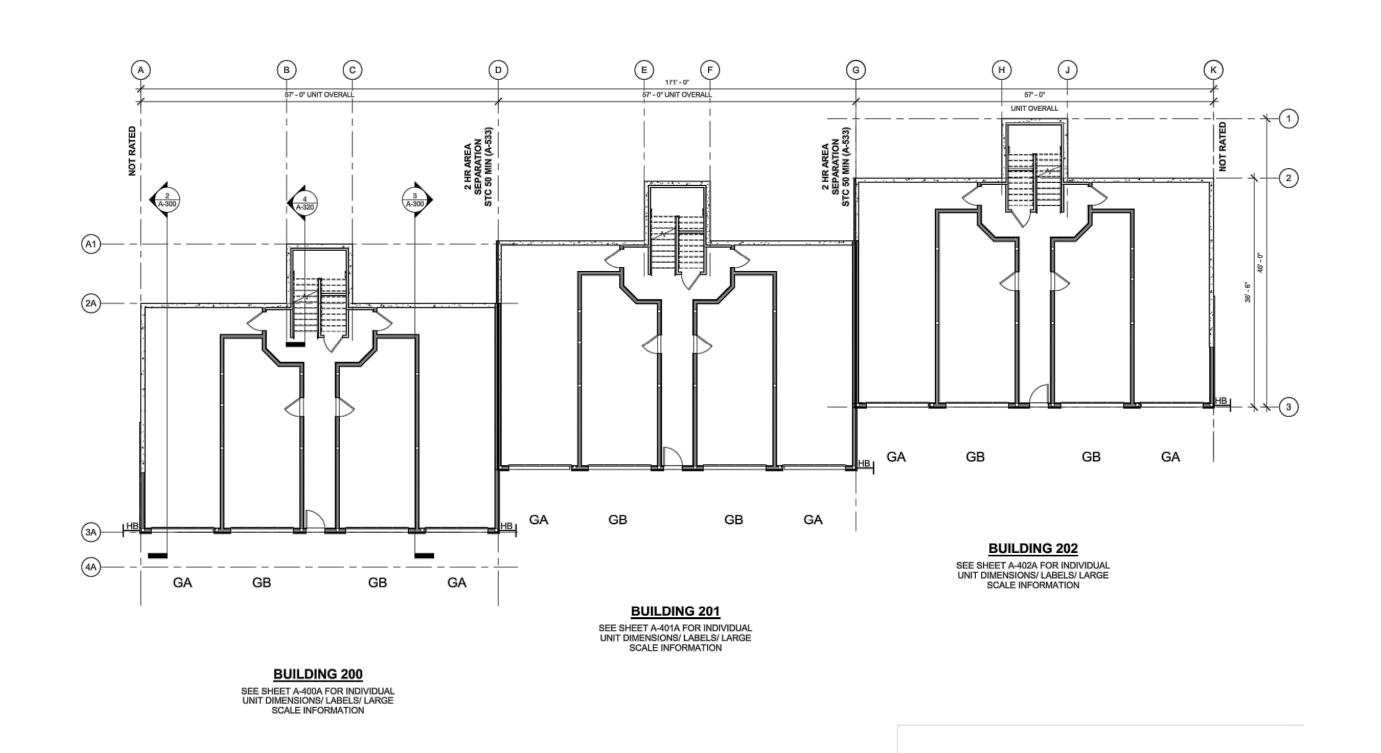

## SUNDOWN CONDOMINIUMS AT POWDER MOUNTAIN PROJECT- PHASE 2B A UTAH CONDOMINIUM PROJECT

LOCATED IN THE NORTHEAST QUARTER OF SECTION 1,
TOWNSHIP 7 NORTH, RANGE 1 EAST, SALT LAKE BASE AND MERIDIAN,
WEBER COUNTY, UTAH