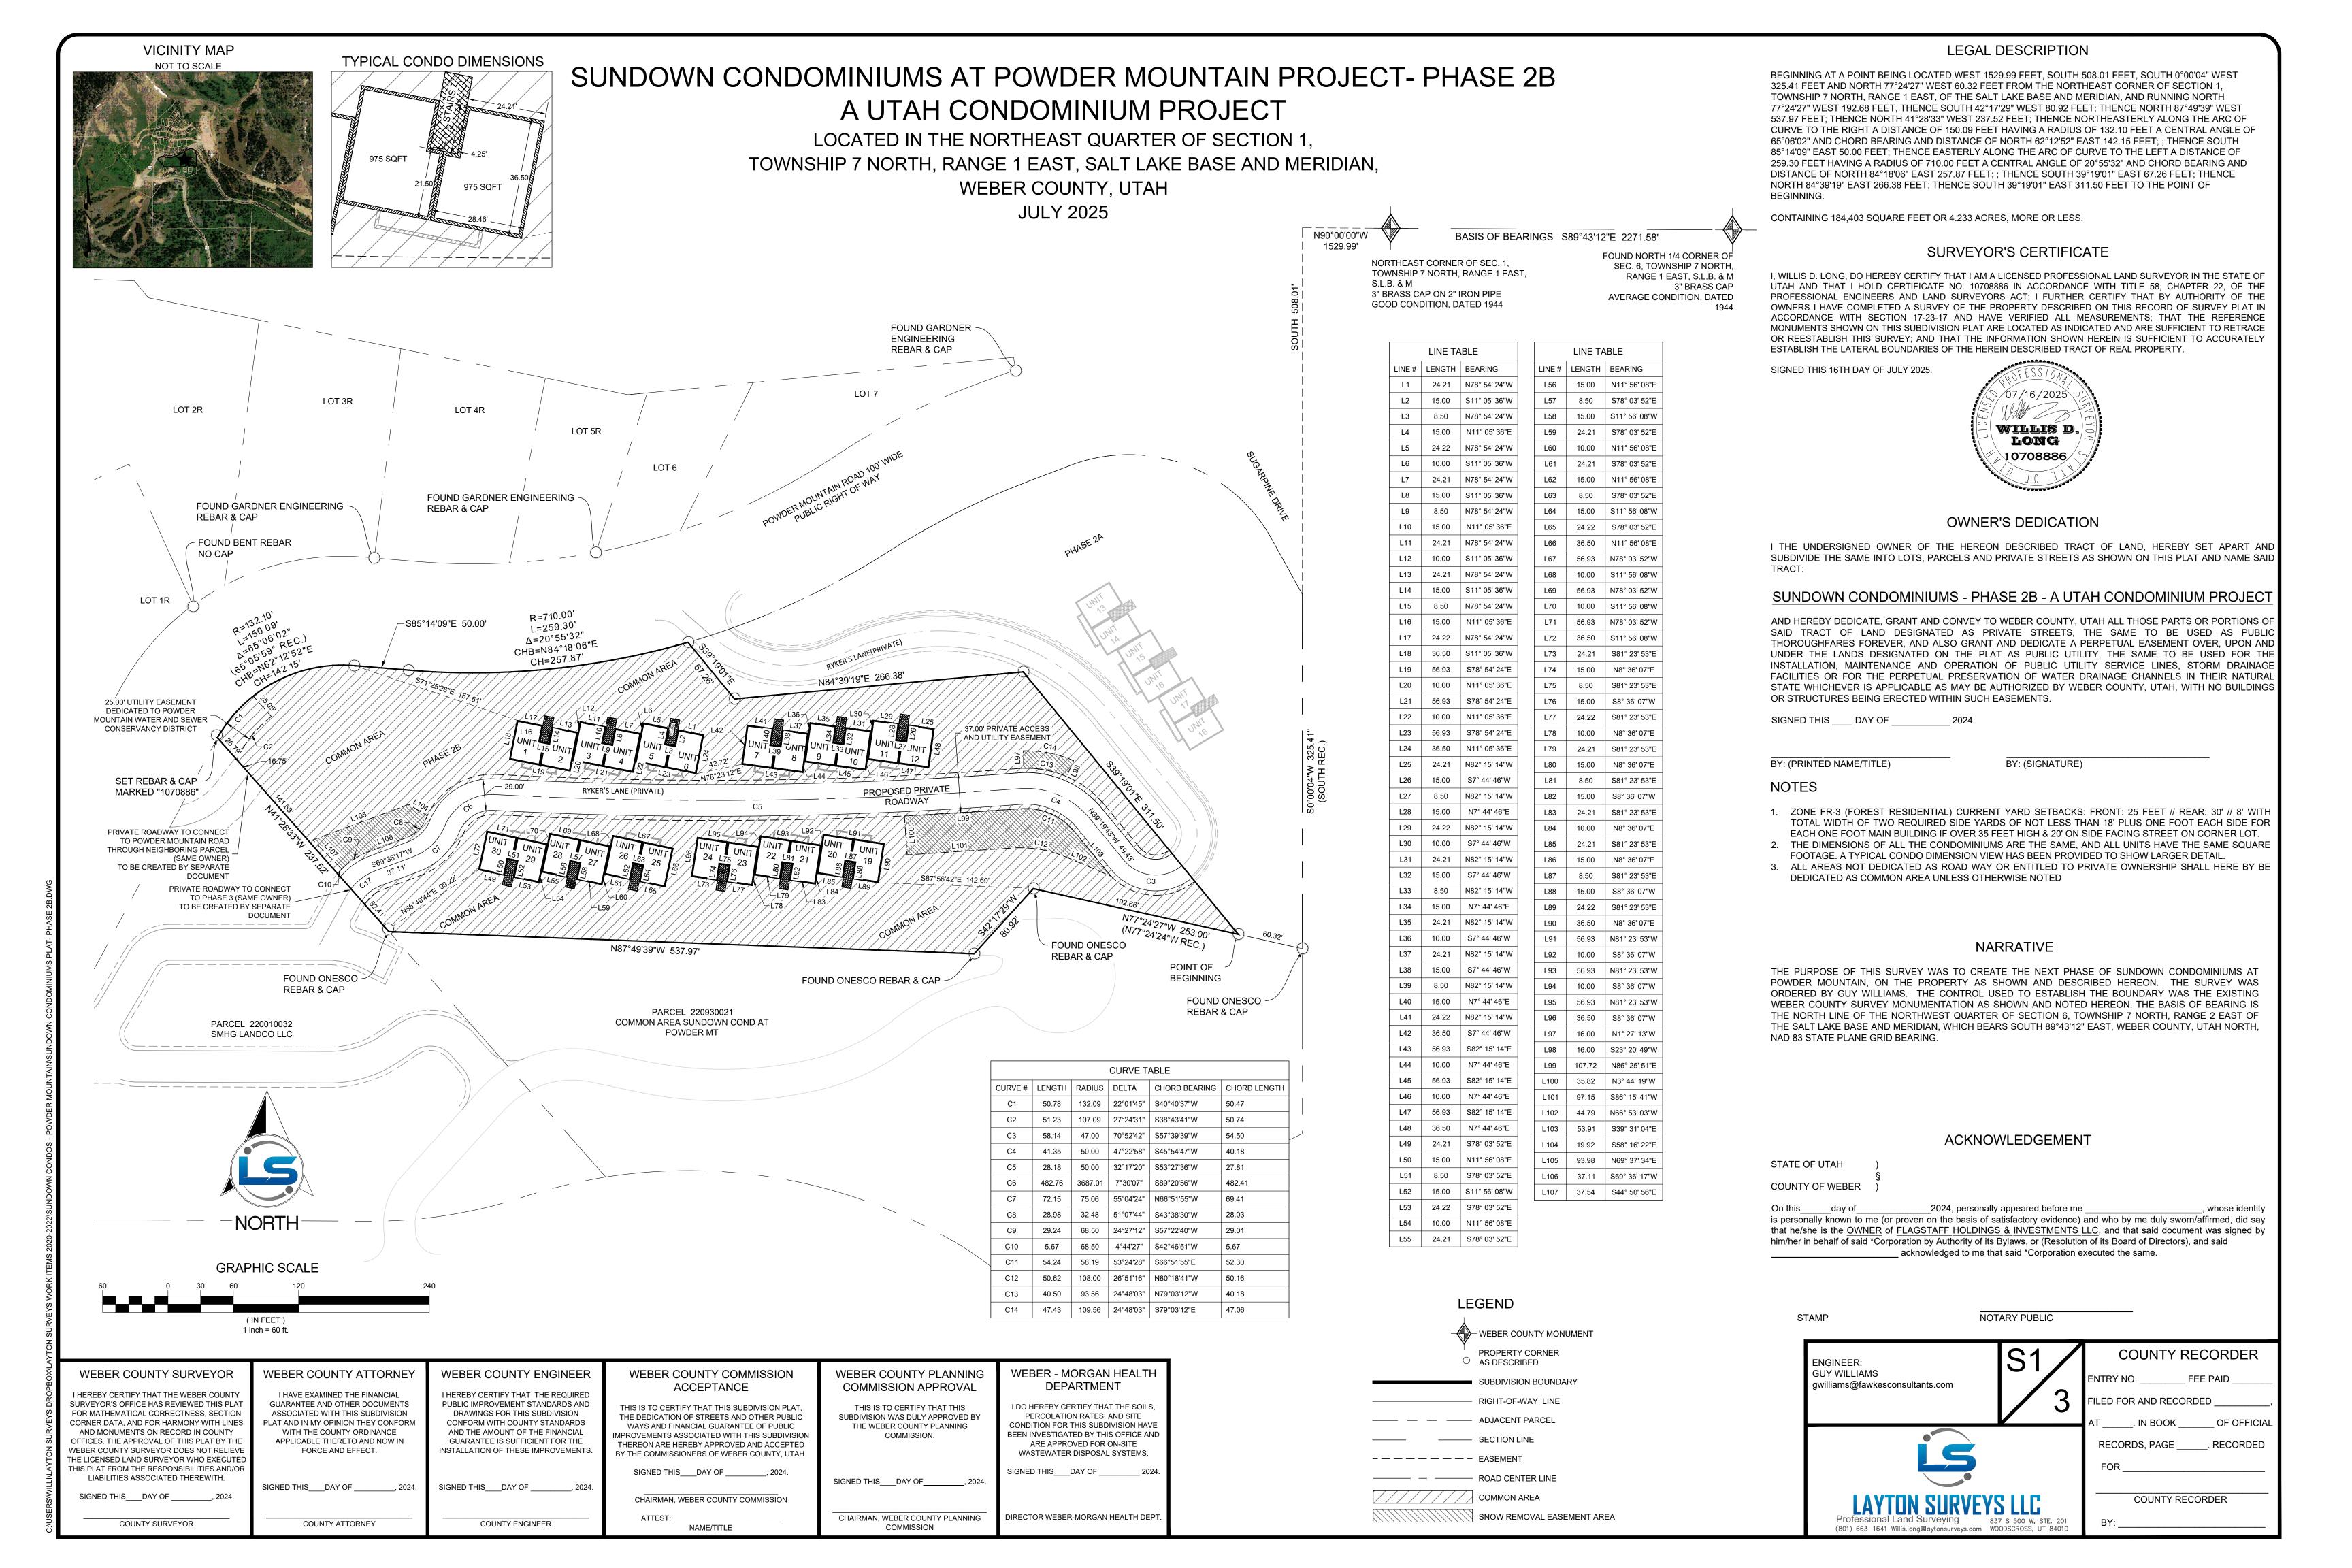

## SUNDOWN CONDOMINIUMS AT POWDER MOUNTAIN PROJECT- PHASE 2B A UTAH CONDOMINIUM PROJECT

LOCATED IN THE NORTHEAST QUARTER OF SECTION 1,
TOWNSHIP 7 NORTH, RANGE 1 EAST, SALT LAKE BASE AND MERIDIAN,
WEBER COUNTY, UTAH