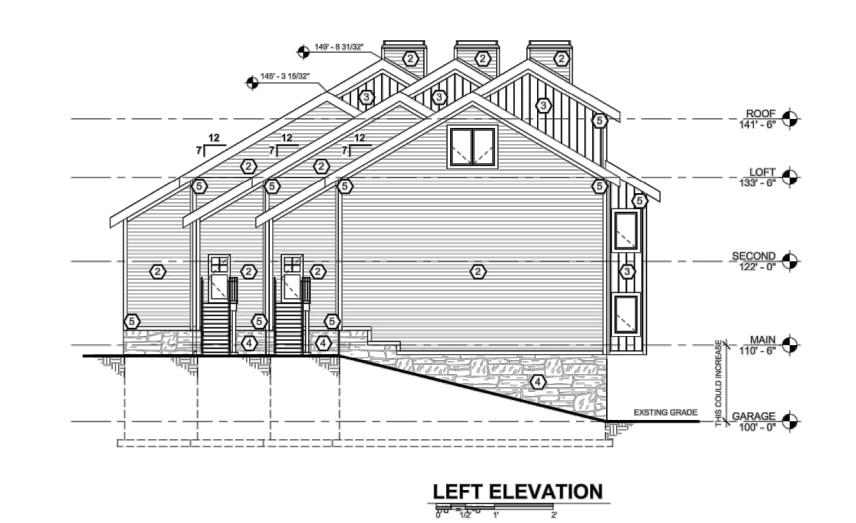

## SUNDOWN CONDOMINIUMS AT POWDER MOUNTAIN PROJECT- PHASE 2B A UTAH CONDOMINIUM PROJECT

LOCATED IN THE NORTHEAST QUARTER OF SECTION 1,
TOWNSHIP 7 NORTH, RANGE 1 EAST, SALT LAKE BASE AND MERIDIAN,
WEBER COUNTY, UTAH











LINLAYTON SURVEYS DROPBOXILAYTON SURVEYS WORK ITEMS 2020-2022\SUNDOWN CONDOS - POWDER MOUNTAIN\SUNDOWN CO

## SUNDOWN CONDOMINIUMS AT POWDER MOUNTAIN PROJECT- PHASE 2B A UTAH CONDOMINIUM PROJECT

LOCATED IN THE NORTHEAST QUARTER OF SECTION 1, TOWNSHIP 7 NORTH, RANGE 1 EAST, SALT LAKE BASE AND MERIDIAN, WEBER COUNTY, UTAH









Professional Land Surveying 837 S 500 W, STE. 201 (801) 663-1641 Willis.long@laytonsurveys.com WOODSCROSS, UT 84010

**GUY WILLIAMS** 

gwilliams@fawkesconsultants.com

COUNTY RECORDER FILED FOR AND RECORDED . IN BOOK \_\_\_\_\_ OF OFFICIAL RECORDS, PAGE \_\_\_

COUNTY RECORDER