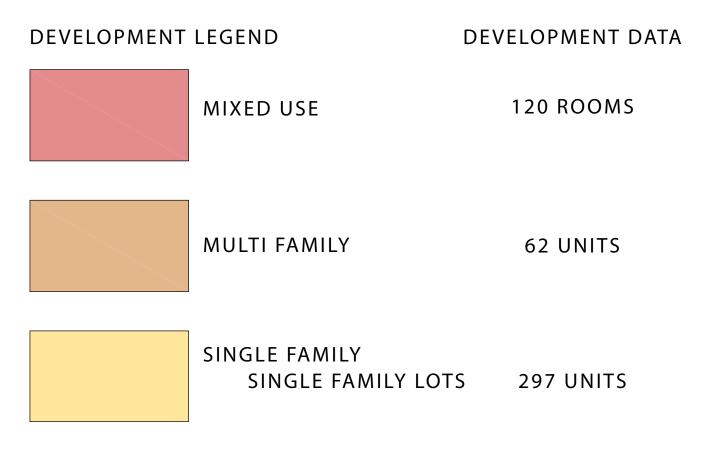

## Concept Development Plan-Area F: The Meadow

The Meadow Master Plan transitions density from the more dense area of Summit Powder Mountain Village to the project's south edge. The north edge of the Meadow development area maintains the structured road and lotting systems found in the Summit Powder Mountain Village but begins to loosen this development pattern thru the meadow and out to the rock outcropping with larger estate and ranch lots. The south edge of the development area is a location identified for a small, exclusive boutique hotel and retreat providing a destination anchor to the resort with views overlooking the Ogden Valley and Mount Ogden.