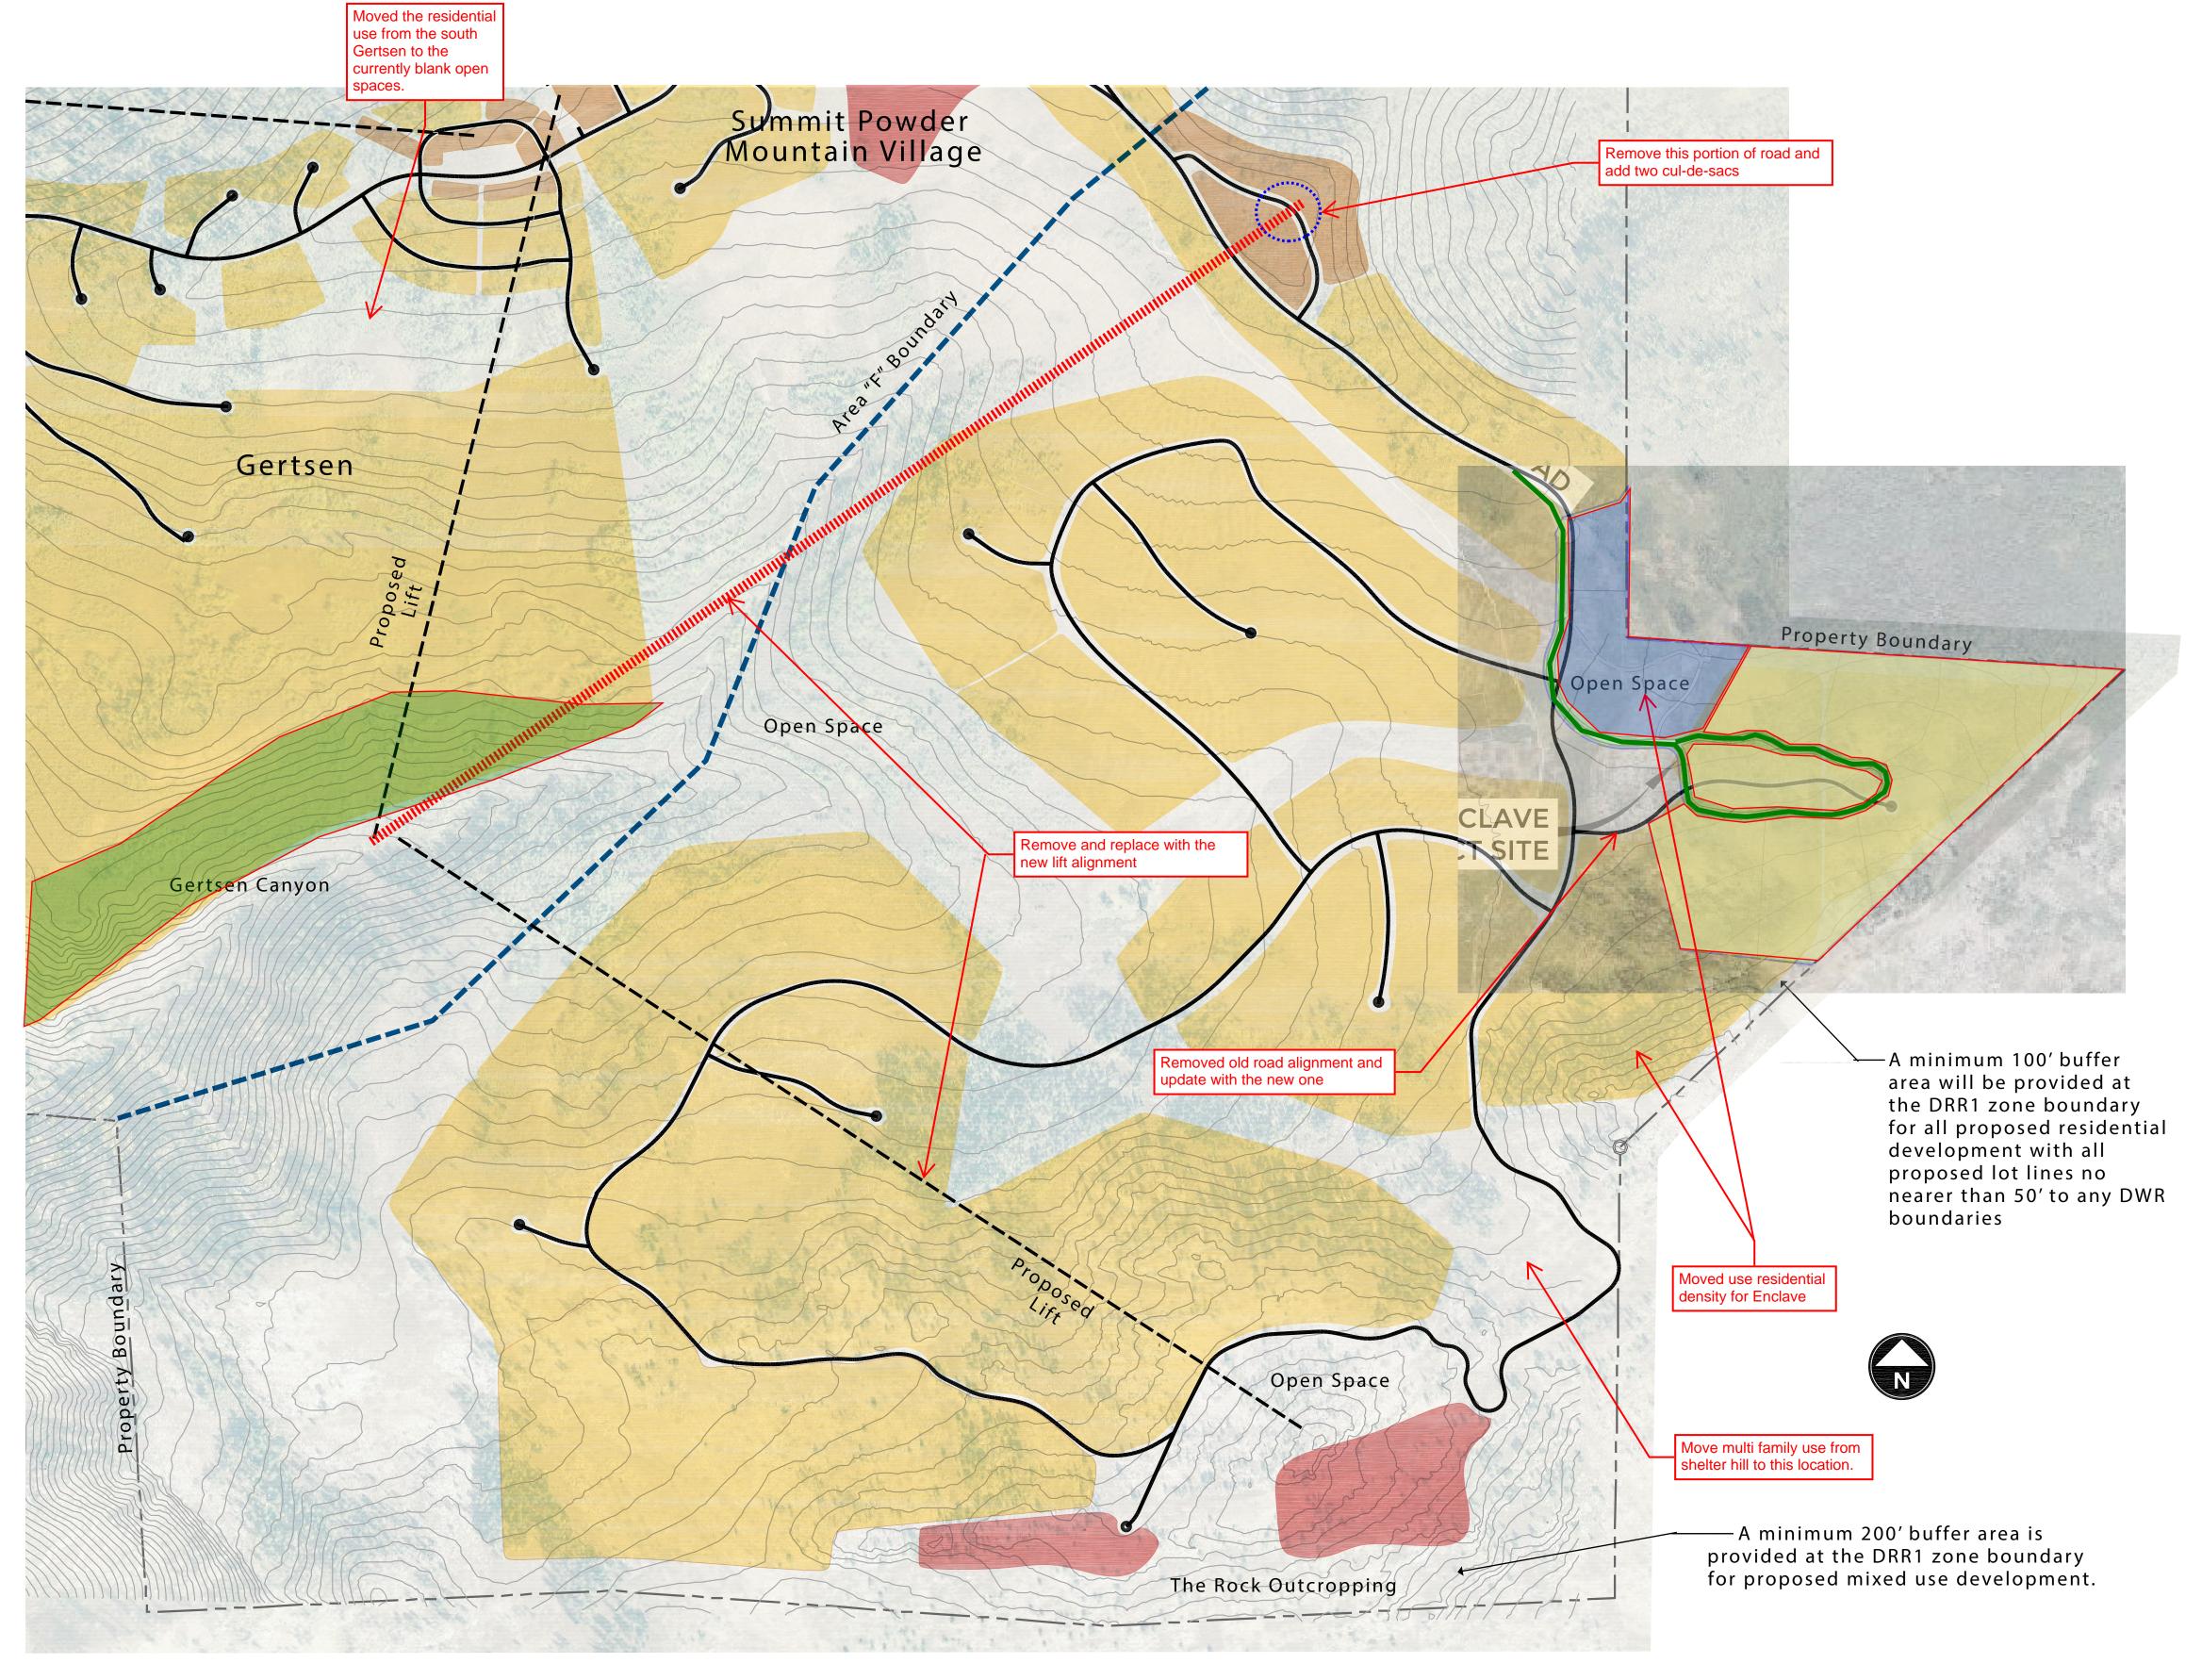

## Concept Development Plan-Area F: The Meadow

The Meadow Master Plan transitions density from the more dense area of Summit Powder Mountain Village to the project's south edge. The north edge of the Meadow development area maintains the structured road and lotting systems found in the Summit Powder Mountain Village but begins to loosen this development pattern thru the meadow and out to the rock outcropping with larger estate and ranch lots. The south edge of the development area is a location identified for a small, exclusive boutique hotel and retreat providing a destination anchor to the resort with views overlooking the Ogden Valley and Mount Ogden.