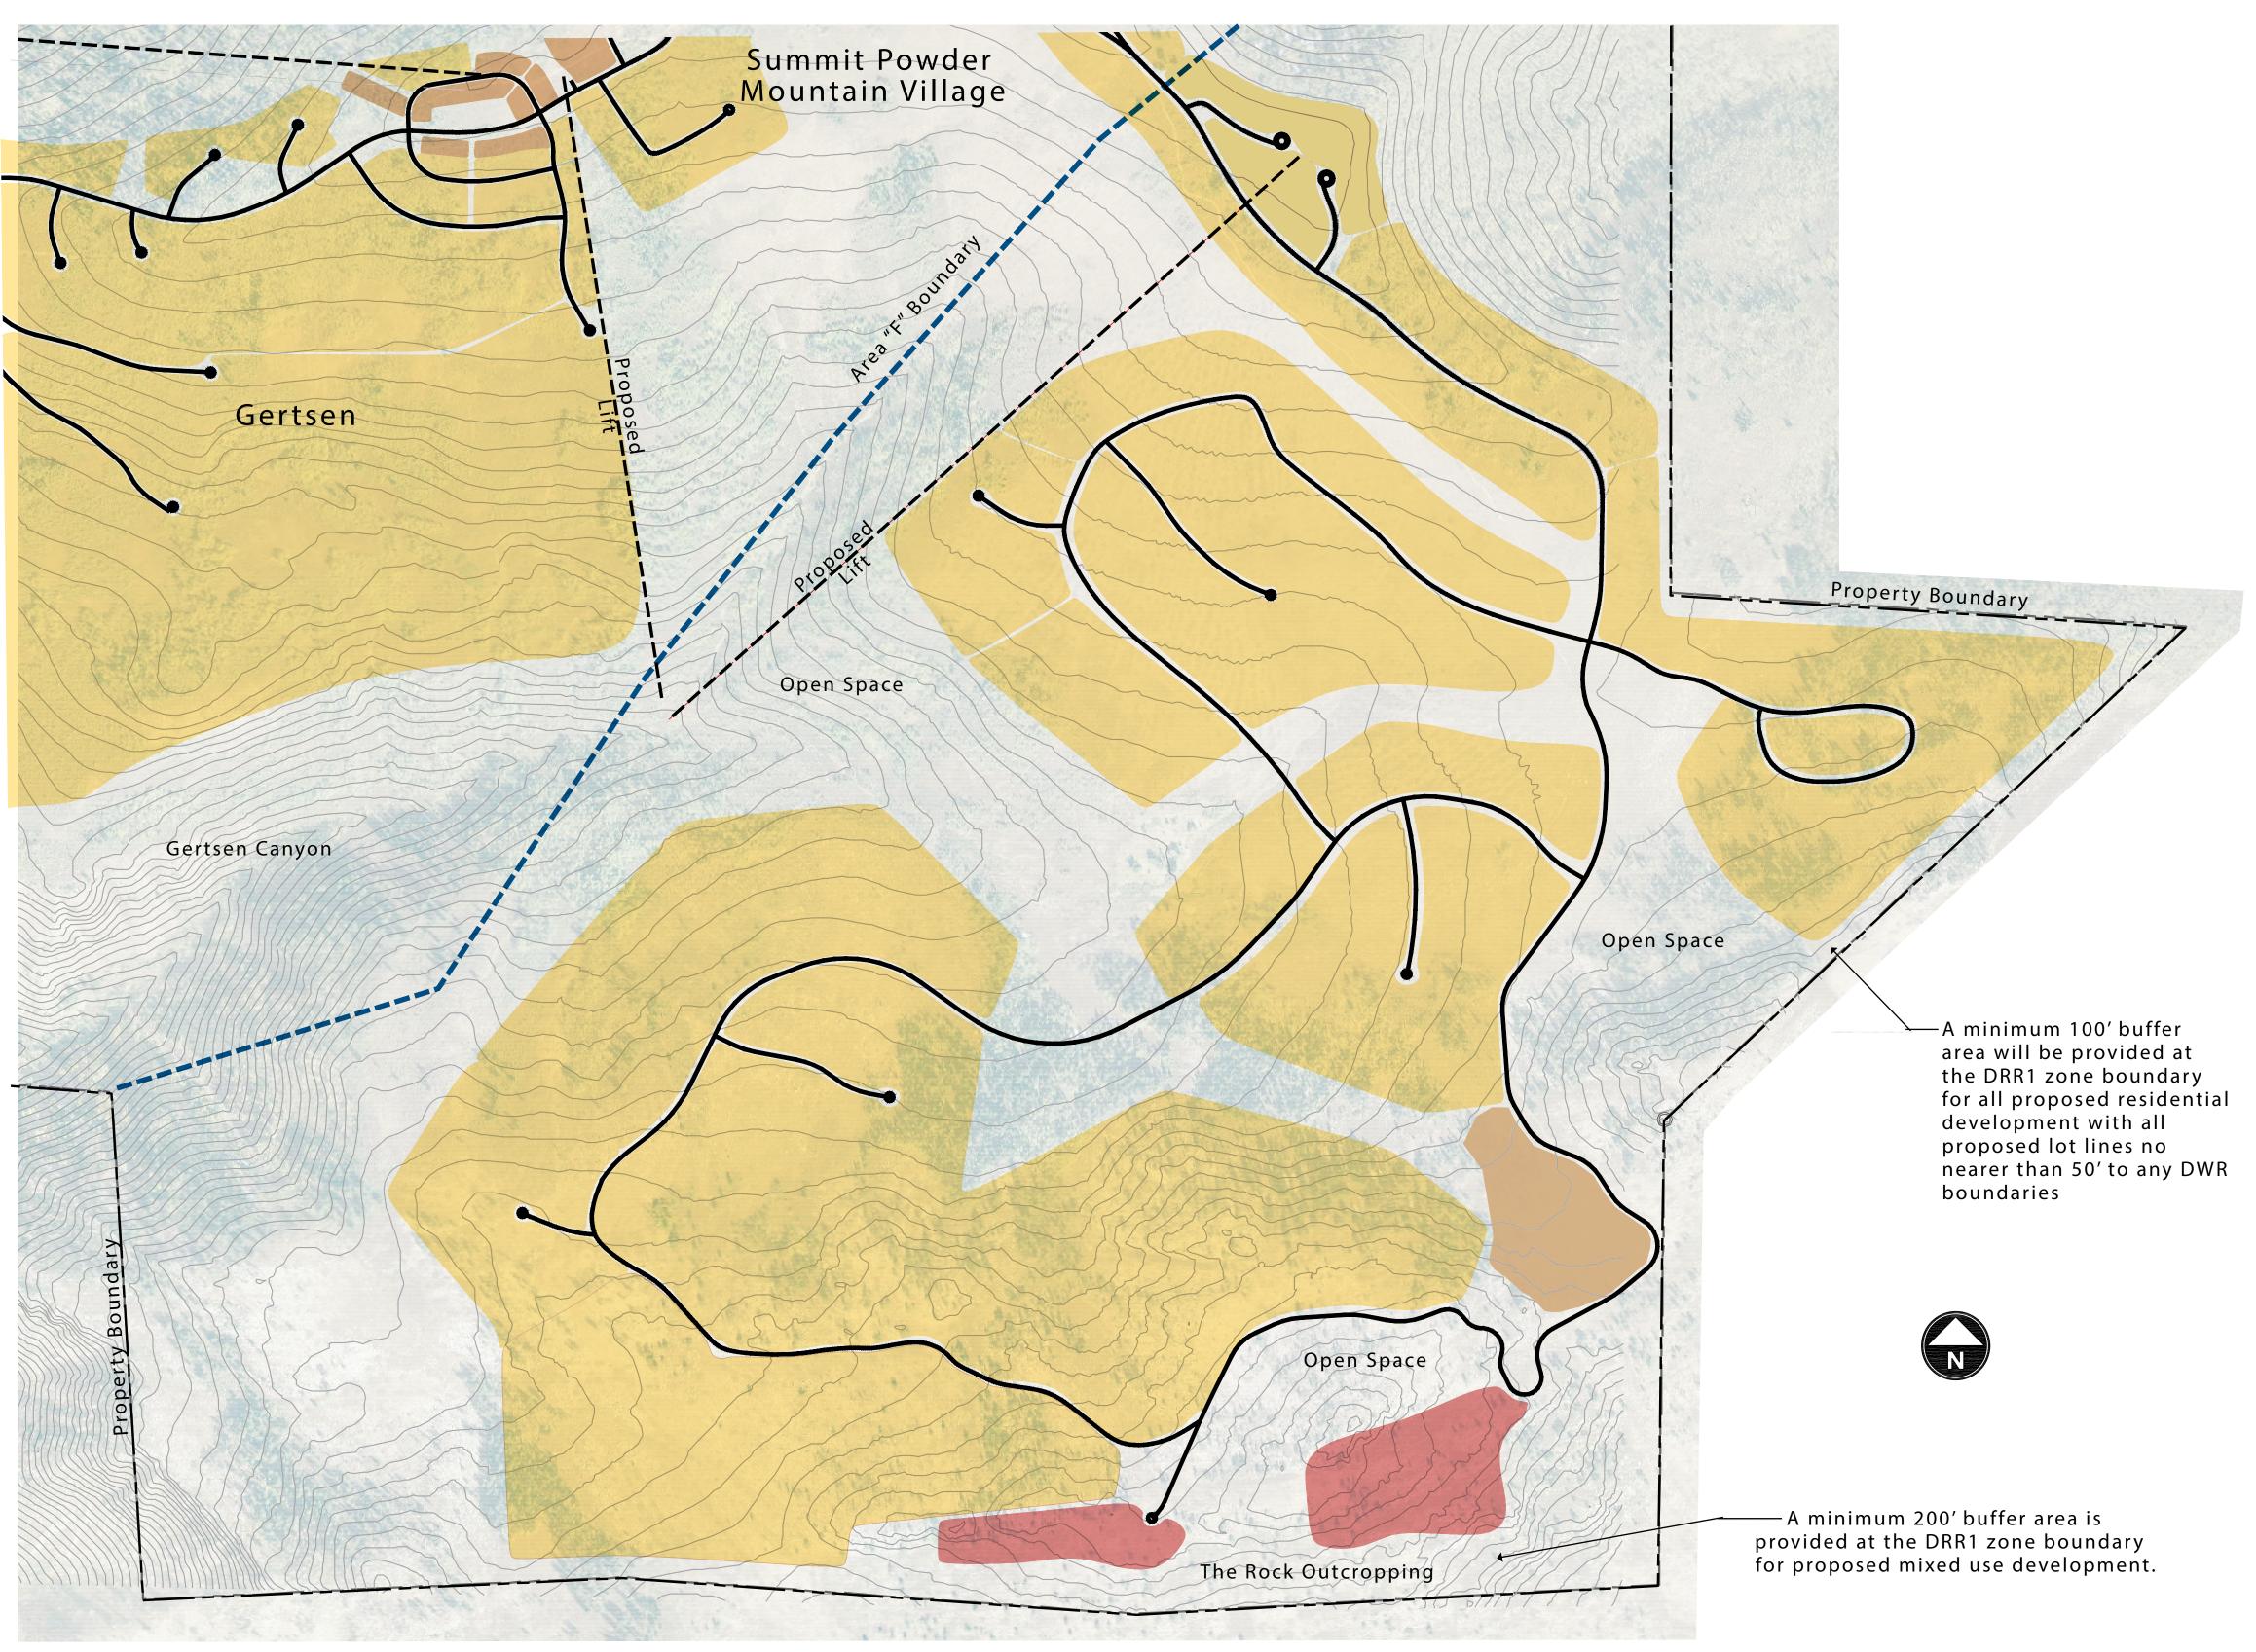

## Concept Development Plan- Area F: The Meadow

The Meadow Master Plan transitions density from the more dense area of Summit Powder Mountain Village to the project's south edge. The north edge of the Meadow development area maintains the structured road and lotting systems found in the Summit Powder Mountain Village but begins to loosen this development pattern thru the meadow and out to the rock outcropping with larger estate and ranch lots. The south edge of the development area is a location identified for a small, exclusive boutique hotel and retreat providing a destination anchor to the resort with views overlooking the Ogden Valley and Mount Ogden.