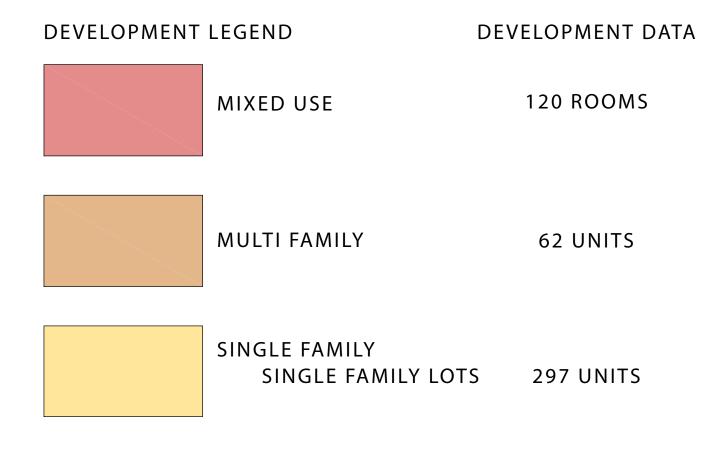

## Concept Development Plan- Area F: The Meadow

The Meadow Master Plan transitions density from the more dense area of Summit Powder Mountain Village to the project's south edge. The north edge of the Meadow development area maintains the structured road and lotting systems found in the Summit Powder Mountain Village but begins to loosen this development pattern thru the meadow and out to the rock outcropping with larger estate and ranch lots. The south edge of the development area is a location identified for a small, exclusive boutique hotel and retreat providing a destination anchor to the resort with views overlooking the Ogden Valley and Mount Ogden.