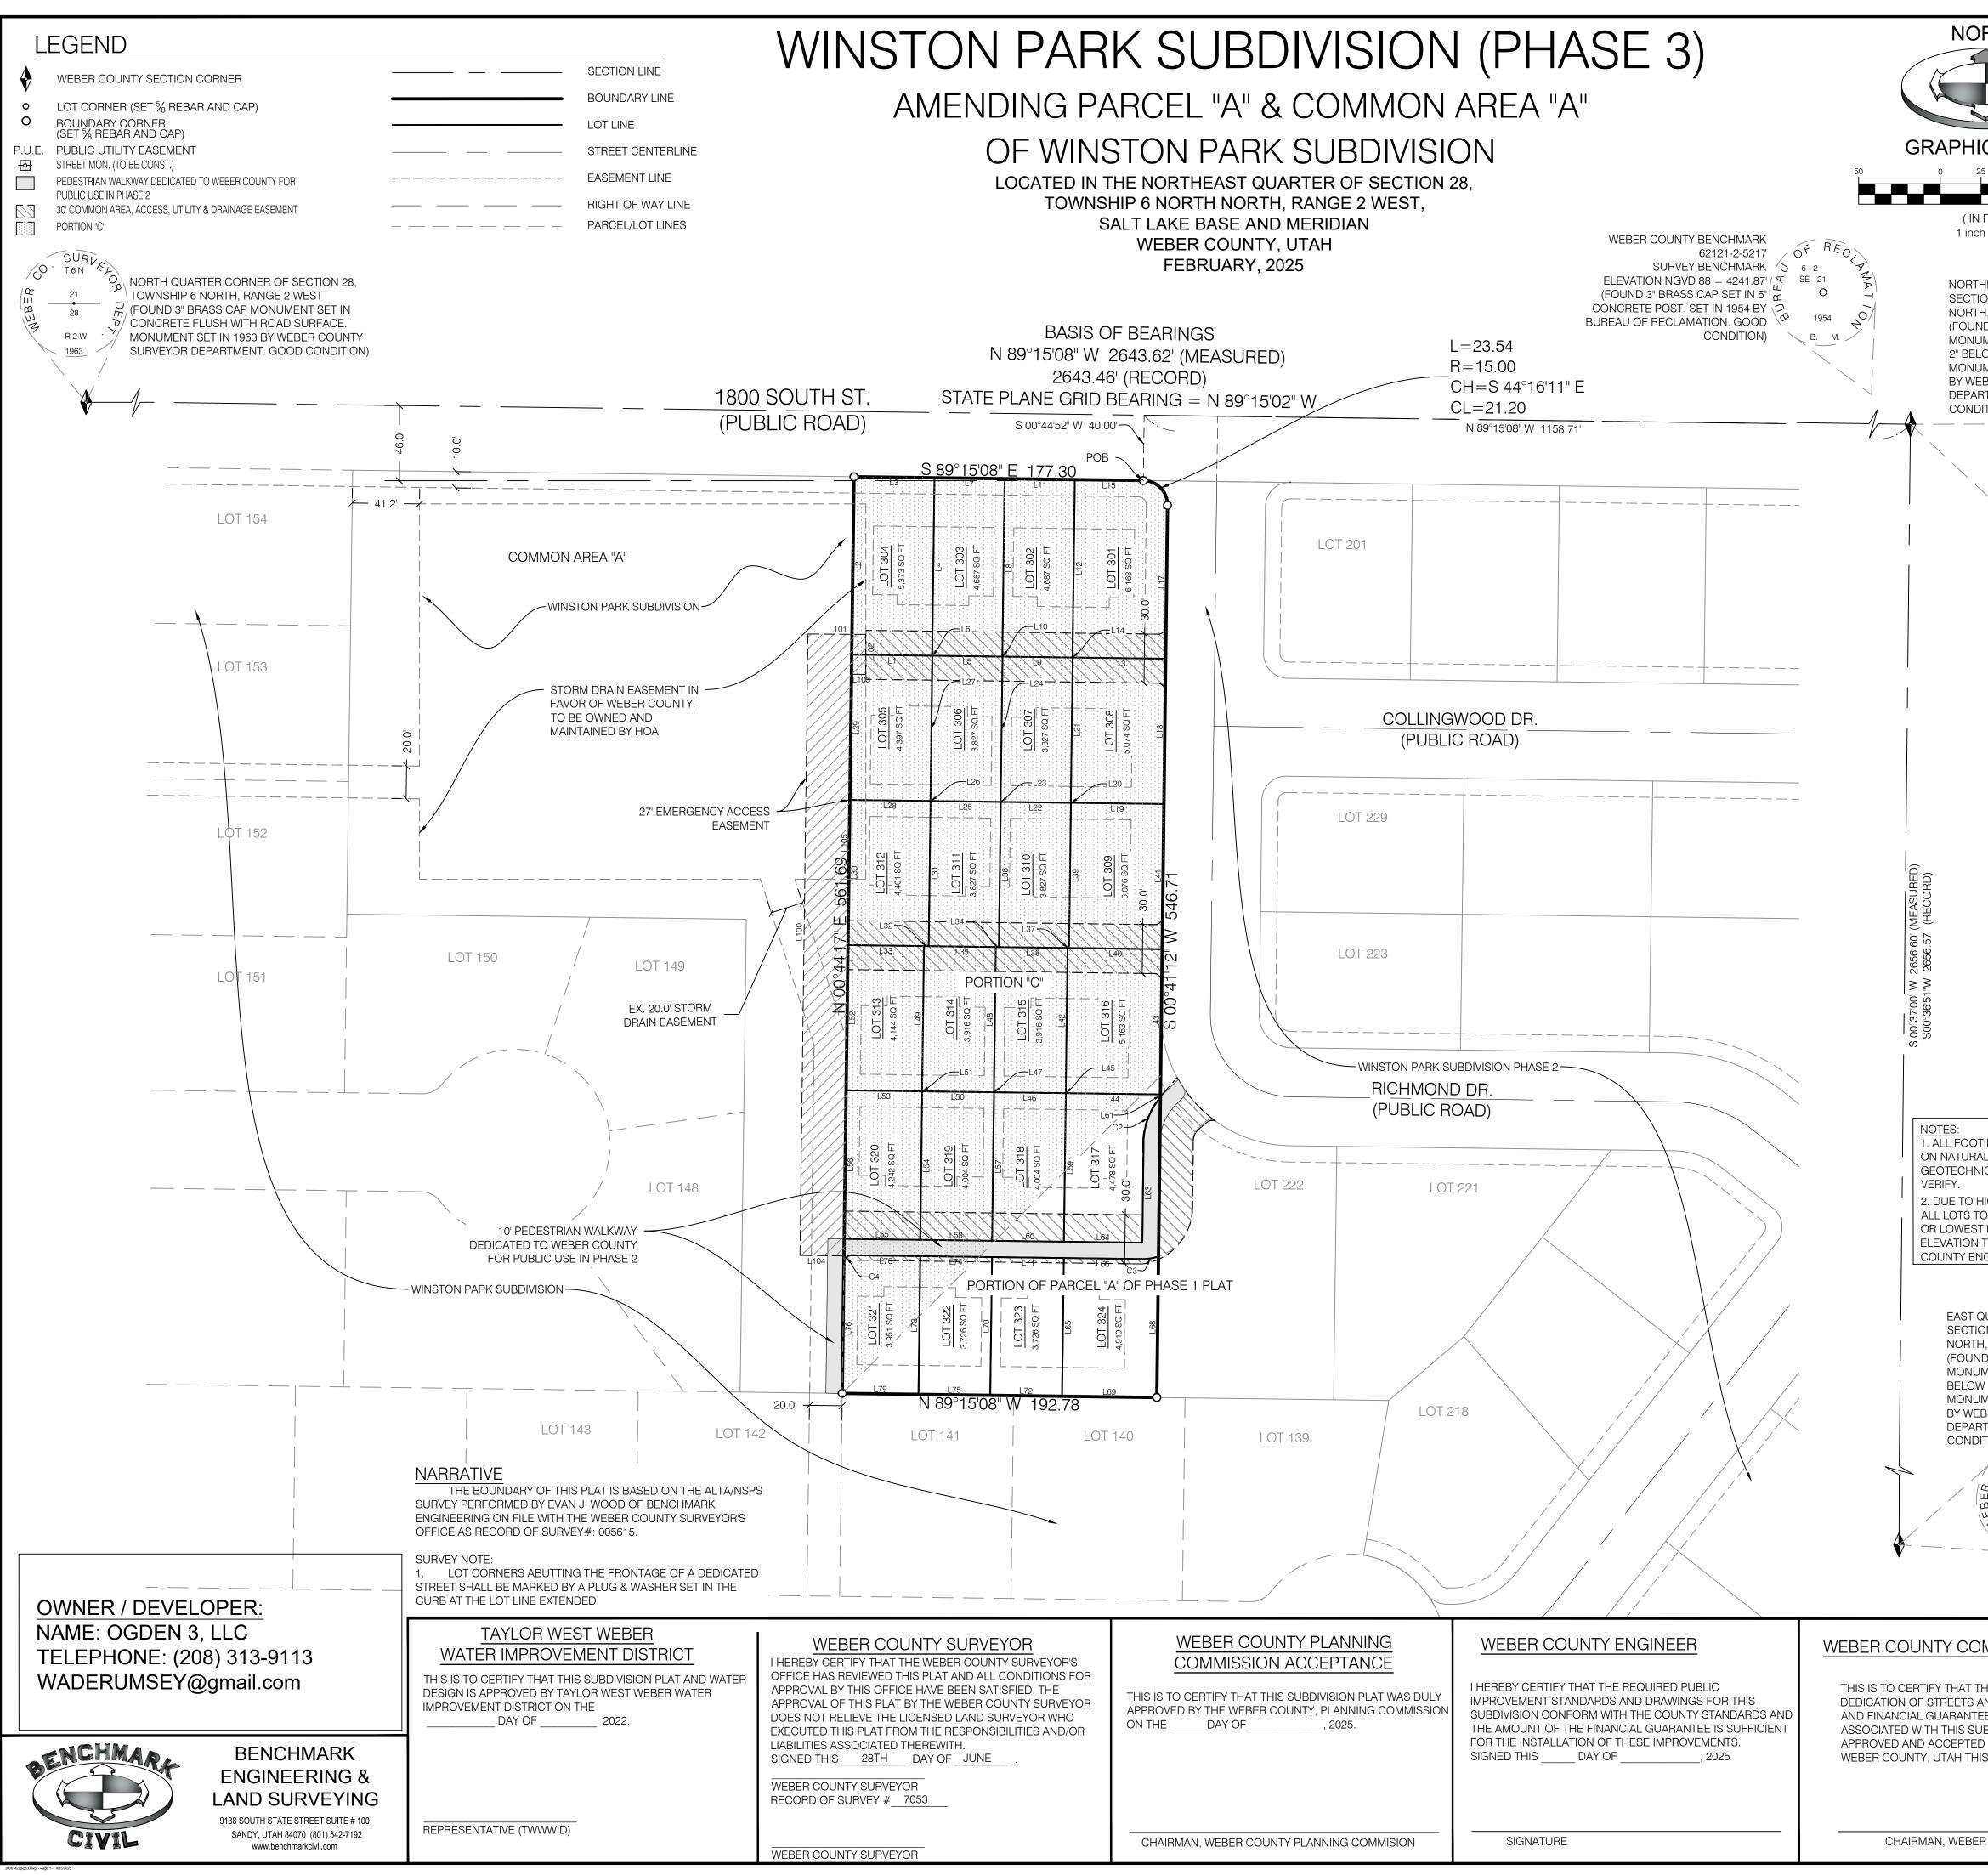

| RTH                                                                                     |                                                                                                                                                                                                    | SURVEYOR'S CERTIFICATE                                                                                                      |                                         |  |  |
|-----------------------------------------------------------------------------------------|----------------------------------------------------------------------------------------------------------------------------------------------------------------------------------------------------|-----------------------------------------------------------------------------------------------------------------------------|-----------------------------------------|--|--|
| 2                                                                                       |                                                                                                                                                                                                    | K. BENNETT, DO HEREBY CERTIFY THAT I AM A LICENSED PROFES                                                                   |                                         |  |  |
|                                                                                         | AND TH                                                                                                                                                                                             | AH IN ACCORDANCE WITH TITLE 58, CHAPTER 22, PROFESSIONAL E<br>HAT I HOLD CERTIFICATE NO. 103381: AND THAT I HAVE COMPLETE   | D A SURVEY OF THE PROPERTY              |  |  |
| 5                                                                                       | HAVE F                                                                                                                                                                                             | RIBED ON THIS PLAT IN ACCORDANCE WITH SECTION 17-23-17 AND PLACED MONUMENTS AS REPRESENTED ON THIS PLAT ON THIS PLAT        | AT, AND THAT THIS PLAT OF WINSTON       |  |  |
| C SCALE                                                                                 | TRUE                                                                                                                                                                                               | PHASE 3) IN WEBER COUNTY, UTAH, HAS BEEN DRAWN CORRECTL<br>AND CORRECT REPRESENTATION OF THE HEREIN DESCRIBED LAN           | DS INCLUDED IN SAID SUBDIVISION, BASED  |  |  |
| 50 100                                                                                  | MADE                                                                                                                                                                                               | DATA COMPILED FROM RECORDS IN THE WEBER COUNTY RECORI<br>BY ME ON THE GROUND, I FURTHER CERTIFY THAT THE REQUIREM           | IENTS OF ALL APPLICABLE STATUES AND     |  |  |
|                                                                                         |                                                                                                                                                                                                    | ANCES OF WEBER COUNTY CONCERNING ZONING REQUIREMENT<br>COMPILED WITH.                                                       | S REGARDING LOT MEASUREMENTS HAVE       |  |  |
| ΈΕΤ )<br>= 50ft.                                                                        |                                                                                                                                                                                                    | FOR RE                                                                                                                      |                                         |  |  |
|                                                                                         |                                                                                                                                                                                                    |                                                                                                                             | $\sim$ DALE K.                          |  |  |
| EAST CORNER OF                                                                          |                                                                                                                                                                                                    | ON                                                                                                                          | No. 103381                              |  |  |
| N 28, TOWNSHIP 6<br>, RANGE 2 WEST                                                      |                                                                                                                                                                                                    |                                                                                                                             | STATE OF UTILIS                         |  |  |
| ) 3" BRASS CAP<br>1ENT SET IN CONCRETE                                                  |                                                                                                                                                                                                    | WINSTON PARK SUBDIVISI                                                                                                      |                                         |  |  |
| W ROAD SURFACE.<br>IENT SET IN 1963                                                     |                                                                                                                                                                                                    | AMENDING PARCEL "A" & COMMO                                                                                                 | Ϋ́Υ                                     |  |  |
| ER COUNTY SURVEYOR<br>MENT. GOOD                                                        |                                                                                                                                                                                                    | OF WINSTON PARK SUBDIV                                                                                                      | ISION                                   |  |  |
|                                                                                         |                                                                                                                                                                                                    | BOUNDARY DESCRIPT                                                                                                           | ION                                     |  |  |
| CO TEN EL                                                                               |                                                                                                                                                                                                    | T OF LAND LOCATED IN THE NORTHEAST QUARTER OF SECTION 28                                                                    |                                         |  |  |
| $\begin{array}{c c} 21 & 22 \\ \hline \\ 28 & 27 \\ \hline \\ \hline \\ \\ \end{array}$ |                                                                                                                                                                                                    | ASE AND MERIDIAN. SAID TRACT OF LAND MORE PARTICULARLY DE                                                                   |                                         |  |  |
| B 28 27 17 10<br>R 2W                                                                   | 89°15'08                                                                                                                                                                                           | ING AT A POINT ON THE SOUTHERLY LINE OF 1800 SOUTH STREET<br>" WEST ALONG THE QUARTER SECTION LINE 1158.71 FEET AND SC      | UTH 00°44'52" WEST 40.00 FEET, FROM THE |  |  |
| 1963                                                                                    |                                                                                                                                                                                                    | EAST CORNER OF SECTION 28, TOWNSHIP 6 NORTH, RANGE 2 WES<br>G THENCE SOUTHEASTERLY 23.54 FEET ALONG THE ARC OF A 15.1       | ,                                       |  |  |
|                                                                                         |                                                                                                                                                                                                    | BEARS SOUTH 44°16'11" EAST 21.20 FEET; THENCE SOUTH 00°41'12<br>ND DRIVE, A PUBLIC STREET 546.71 FEET TO A POINT ON THE NOF |                                         |  |  |
|                                                                                         | ALONG                                                                                                                                                                                              | SION ON FILE WITH THE OFFICE OF THE SALT LAKE COUNTY RECO<br>SAID LOT LINE AND LINE EXTENDED 192.78 FEET TO THE NORTHW      | EST CORNER OF LOT 141 OF SAID WINSTON   |  |  |
|                                                                                         | PARK SI                                                                                                                                                                                            | JBDIVISION; THENCE NORTH 00°44'17" EAST 561.69 FEET TO THE S<br>PUTH STREET; THENCE SOUTH 89°15'08" EAST ALONG SAID SOUTH   | OUTHERLY RIGHT OF WAY LINE OF SAID      |  |  |
|                                                                                         | BEGINN                                                                                                                                                                                             | ,                                                                                                                           |                                         |  |  |
|                                                                                         |                                                                                                                                                                                                    | LLOWING PORTION "C" DESCRIPTION IS INCLUDED IN THE ABOVE D                                                                  | DESCRIPTION:                            |  |  |
|                                                                                         |                                                                                                                                                                                                    | ING AT A POINT ON THE SOUTHERLY LINE OF 1800 SOUTH STREET                                                                   |                                         |  |  |
|                                                                                         |                                                                                                                                                                                                    | " WEST ALONG THE QUARTER SECTION LINE 1158.71 FEET AND SC<br>EAST CORNER OF SECTION 28, TOWNSHIP 6 NORTH, RANGE 2 WES       | ,                                       |  |  |
|                                                                                         |                                                                                                                                                                                                    | G THENCE SOUTHEASTERLY 23.54 FEET ALONG THE ARC OF A 15.1<br>BEARS SOUTH 44°16'11" EAST 21.20 FEET; THENCE SOUTH 00°41'12   |                                         |  |  |
|                                                                                         | RICHMC                                                                                                                                                                                             | ND DRIVE, A PUBLIC STREET 349.61 FEET; THENCE SOUTH 45°04'54<br>R OF LOT 141 OF SAID WINSTON PARK SUBDIVISION; THENCE NOR   | 4" WEST 275.55 FEET TO THE NORTHWEST    |  |  |
|                                                                                         | SOUTHE                                                                                                                                                                                             | ERLY RIGHT OF WAY LINE OF SAID 1800 SOUTH STREET; THENCE S<br>ERLY LINE 177.30 FEET TO THE POINT OF BEGINNING. (2.045 ACRES | OUTH 89°15'08" EAST ALONG SAID          |  |  |
|                                                                                         |                                                                                                                                                                                                    | NS 2.481 ACRES, MORE OR LESS                                                                                                |                                         |  |  |
|                                                                                         |                                                                                                                                                                                                    | DENTIAL LOTS                                                                                                                |                                         |  |  |
|                                                                                         |                                                                                                                                                                                                    |                                                                                                                             | 1                                       |  |  |
|                                                                                         |                                                                                                                                                                                                    | , LLC, A UTAH LIMITED LIABILITY COMPANY (THE "DECLARANT"), TH<br>ES HEREBY SET APART AND SUBDIVIDE THE TRACT OF LAND INTO   |                                         |  |  |
|                                                                                         | · ·                                                                                                                                                                                                | TES SAID TRACT AS WINSTON PARK SUBDIVISION (PHASE 3).                                                                       | LOTS AS SHOWN ON THIS PLAT AND          |  |  |
|                                                                                         | FURTHER, THE DECLARANT DOES HEREBY DEDICATE FOR THE PERPETUAL USE OF THE PUBLIC ALL PARCELS AND PORTIONS OF LAND, TRAILS, AND ROADS DESIGNATED HEREON AS INTENDED FOR PUBLIC USE. ADDITIONALLY, WE |                                                                                                                             |                                         |  |  |
|                                                                                         | GRANT AN                                                                                                                                                                                           | ND DEDICATE A PERPETUAL RIGHT AND EASEMENT OVER, UPON, A<br>C UTILITY EASEMENTS AND DRAINAGE EASEMENTS, TO BE USED F        | ND UNDER THE LANDS DESIGNATED HEREON    |  |  |
|                                                                                         | OPERATIO                                                                                                                                                                                           | ON OF WINSTON PARK HOMEOWNERS ASSOCIATION, A UTAH NON                                                                       | PROFIT CORPORATION, (THE "HOA") AND     |  |  |
|                                                                                         | WITHIN SU                                                                                                                                                                                          | TILITY SERVICE LINES AND STORM DRAINAGE FACILITIES. NO BUILE<br>JCH EASEMENTS, EXCEPT FOR PAVEMENT OR OTHER SURFACES E      |                                         |  |  |
|                                                                                         |                                                                                                                                                                                                    | AN ACCESS, TO BE MAINTAINED BY THE HOA.<br>"C" OF THE PHASE 3 TRACT OF LAND WAS PREVIOUSLY CONVEYE!                         | ) BY DEED FROM THE HOA TO THE           |  |  |
|                                                                                         | DECLARA                                                                                                                                                                                            | NT FOR SUBDIVISION AS PART OF THE HEREIN-DESCRIBED TRACT<br>ZED PURSUANT TO THE HOA'S GOVERNING DOCUMENTS, APPROV           | OF LAND. THAT CONVEYANCE WAS            |  |  |
| GS WILL NEED TO BE                                                                      | COMPLIA                                                                                                                                                                                            | NCE WITH THE PROVISIONS OF UTAH CODE § 10-9A OR § 17-27A, A                                                                 | S APPLICABLE (THE "SUBDIVISIONS         |  |  |
| GS WILL NEED TO BE<br>GROUND,<br>AL ENGINEER TO                                         | COMMISS                                                                                                                                                                                            | "), SPECIFICALLY SECTIONS 606(2) AND 606(5). THE SIGNATURE OF<br>ION IN THE WEBER COUNTY COMMISSION ACCEPTANCE SIGNATU      | RE BLOCK HEREON SIGNIFIES SATISFACTION  |  |  |
|                                                                                         | OF THE R                                                                                                                                                                                           | EQUIREMENTS OF SECTION 606(5)(A) OF THE SUBDIVISIONS CHAP                                                                   | TER.                                    |  |  |
| H GROUND WATER,<br>BE SLAB ON GRADE                                                     | OGDEN 3                                                                                                                                                                                            | , LLC, DECLARANT                                                                                                            |                                         |  |  |
| NISH FLOOR<br>BE APPROVED BY                                                            | BY:                                                                                                                                                                                                |                                                                                                                             |                                         |  |  |
| NEER.                                                                                   | WADE RU                                                                                                                                                                                            | MSEY, MANAGING MEMBER                                                                                                       |                                         |  |  |
|                                                                                         |                                                                                                                                                                                                    | ARANT, THROUGH ITS MANAGING MEMBER, HEREBY CERTIFIES TH<br>TIME OF THE CONVEYANCE OF PORTION "C." THE DECLARANT HE          |                                         |  |  |
| ARTER CORNER OF<br>28, TOWNSHIP 6                                                       |                                                                                                                                                                                                    |                                                                                                                             |                                         |  |  |
| RANGE 2 WEST<br>B" BRASS CAP                                                            | THE SUBDIVISIONS CHAPTER; AND<br>2. THE CONVEYANCE OF PORTION "C" WAS MADE DURING THE DECLARANT'S PERIOD OF ADMINISTRATIVE CONTROL                                                                 |                                                                                                                             |                                         |  |  |
| NT SET IN CONCRETE 1"<br>OAD SURFACE.                                                   |                                                                                                                                                                                                    | ANT TO THE HOA'S GOVERNING DOCUMENTS AND IN COMPLIANCE<br>'ISIONS CHAPTER.                                                  | E WITH SECTION 606(5)(C) OF THE         |  |  |
| R COUNTY SURVEYOR                                                                       |                                                                                                                                                                                                    |                                                                                                                             | (CONTINUED ON PAGE 2)                   |  |  |
| IENT. GOOD                                                                              |                                                                                                                                                                                                    |                                                                                                                             |                                         |  |  |
| DN)<br>SURVEL<br>OS TEN                                                                 |                                                                                                                                                                                                    | WINSTON PARK SUBDIVISI                                                                                                      | X Y                                     |  |  |
|                                                                                         |                                                                                                                                                                                                    | AMENDING PARCEL "A" & COMMO<br>OF WINSTON PARK SUBDIV                                                                       |                                         |  |  |
|                                                                                         | OF WINSTON PARK SUBDIVISION<br>LOCATED IN THE NORTHEAST QUARTER OF SECTION 28,                                                                                                                     |                                                                                                                             |                                         |  |  |
| R2W                                                                                     |                                                                                                                                                                                                    | TOWNSHIP 6 NORTH NORTH, RAN                                                                                                 | IGE 2 WEST,                             |  |  |
|                                                                                         |                                                                                                                                                                                                    | SALT LAKE BASE AND MER                                                                                                      |                                         |  |  |
|                                                                                         |                                                                                                                                                                                                    | WEBER COUNTY, UTA<br>FEBRUARY, 2025                                                                                         | H<br>PAGE 1 OF 2                        |  |  |
|                                                                                         | <u> </u>                                                                                                                                                                                           | ,,                                                                                                                          | WEBER COUNTY RECORDER                   |  |  |
| MISSION ACCEP                                                                           | TANCE                                                                                                                                                                                              | WEBER COUNTY ATTORNEY                                                                                                       | ENTRY NO<br>FEE PAID                    |  |  |
| SUBDIVISION PLAT, THE                                                                   |                                                                                                                                                                                                    | I HAVE EXAMINED THE FINANCIAL GUARANTEE AND OTHER<br>DOCUMENTS ASSOCIATED WITH THIS SUBDIVISION PLAT AND                    | FILED FOR RECORD AND                    |  |  |
| O OTHER OTHER PUBLIC<br>OF PUBLIC IMPROVEMEN                                            | WAYS                                                                                                                                                                                               | IN MY OPINION THEY CONFORM WITH THE COUNTY<br>ORDINANCE APPLICABLE THERETO AND NOW IN FORCE AND                             | RECORDEDAT<br>BOOKOF OFFICIAL RECORDS,  |  |  |
| VIVISION , THEREON ARE<br>Y THE COMMISSIONERS                                           | HEREBY                                                                                                                                                                                             | AFFECT.<br>SIGNED THIS DAY OF , 2025                                                                                        | PAGE<br>RECORDED FOR :                  |  |  |
| DAY OF                                                                                  |                                                                                                                                                                                                    |                                                                                                                             |                                         |  |  |
|                                                                                         |                                                                                                                                                                                                    |                                                                                                                             | WEBER COUNTY RECORDER                   |  |  |
|                                                                                         |                                                                                                                                                                                                    |                                                                                                                             |                                         |  |  |
| COUNTY COMMISION                                                                        |                                                                                                                                                                                                    | SIGNATURE                                                                                                                   | DEPUTY                                  |  |  |
|                                                                                         |                                                                                                                                                                                                    | •                                                                                                                           | 2006142sp-PH3.dwg 24062                 |  |  |

|        | LINE TABLE    |   |
|--------|---------------|---|
| LINE # | BEARING       | C |
| L1     | N 89°15'08" W |   |
| L2     | N 00°44'17" E |   |
| L3     | S 89°15'08" E |   |
| L4     | S 00°44'52" W |   |
| L5     | N 89°15'08" W |   |
| L6     | N 89°15'08" W |   |
| L7     | S 89°15'08" E |   |
| L8     | S 00°44'52" W |   |
| L9     | N 89°15'08" W |   |
| L10    | N 89°15'08" W |   |
| L11    | S 89°15'08" E |   |
| L12    | S 00°44'52" W |   |
| L13    | N 89°15'08" W |   |
| L14    | N 89°15'08" W |   |
| L15    | S 89°15'08" E |   |
| L17    | S 00°41'12" W |   |
| L18    | S 00°41'12" W |   |
| L19    | N 89°15'08" W |   |
| L20    | N 89°15'08" W |   |
| L21    | N 00°44'52" E |   |
| L22    | N 89°15'08" W |   |
| L23    | N 89°15'08" W |   |
| L24    | N 00°44'52" E |   |
| L25    | N 89°15'08" W |   |
| L26    | N 89°15'08" W |   |
| L27    | N 00°44'52" E |   |
| L28    | N 89°15'08" W |   |
| L29    | N 00°44'17" E |   |
| L30    | N 00°44'17" E |   |
| L31    | S 00°44'52" W |   |
| L32    | N 89°15'08" W |   |
| L33    | N 89°15'08" W |   |
| L34    | N 89°15'08" W |   |
| L35    | N 89°15'08" W |   |
| L36    | S 00°44'52" W |   |
| L37    | N 89°15'08" W |   |
| L38    | N 89°15'08" W |   |
| L39    | S 00°44'52" W |   |
| L40    | N 89°15'08" W |   |
| L41    | S 00°41'12" W |   |
| L42    | N 00°44'52" E |   |
| L43    | S 00°41'12" W |   |
| L44    | N 89°15'08" W |   |
| L45    | N 89°15'08" W |   |
| L46    | N 89°15'08" W |   |
| L47    | N 89°15'08" W |   |
| L48    | N 00°44'52" E |   |
| L49    | N 00°44'52" E |   |
| L50    | N 89°15'08" W |   |
| L51    | N 89°15'08" W |   |
|        |               | í |
|        |               |   |

## WINSTON PARK SUBDIVISION (PHASE 3) AMENDING PARCEL "A" & COMMON AREA "A" OF WINSTON PARK SUBDIVISION LOCATED IN THE NORTHEAST QUARTER OF SECTION 28,

TOWNSHIP 6 NORTH NORTH, RANGE 2 WEST,

SALT LAKE BASE AND MERIDIAN

WEBER COUNTY, UTAH FEBRUARY, 2025

| LINE TABLE  |          |   | LINE TABLE |               |          |  |
|-------------|----------|---|------------|---------------|----------|--|
| BEARING     | DISTANCE |   | LINE #     | BEARING       | DISTANCE |  |
| 89°15'08" W | 49.29'   |   | L52        | N 00°44'17" E | 89.00'   |  |
| 00°44'17" E | 109.00'  |   | L53        | N 89°15'08" W | 46.55'   |  |
| 89°15'08" E | 49.30'   |   | L54        | S 00°44'52" W | 91.00'   |  |
| 00°44'52" W | 109.00'  |   | L55        | N 89°15'08" W | 46.61'   |  |
| 89°15'08" W | 42.88'   |   | L56        | N 00°44'17" E | 91.00'   |  |
| 89°15'08" W | 0.12'    |   | L57        | S 00°44'52" W | 91.00'   |  |
| 89°15'08" E | 43.00'   | - | L58        | N 89°15'08" W | 44.00'   |  |
| 00°44'52" W | 109.00'  |   | L59        | S 00°44'52" W | 91.00'   |  |
| 89°15'08" W | 42.88'   | - | L60        | N 89°15'08" W | 44.00'   |  |
| 89°15'08" W | 0.12'    |   | L61        | S 00°41'12" W | 1.83'    |  |
| 89°15'08" E | 43.00'   |   | L63        | S 00°41'12" W | 61.23'   |  |
| 00°44'52" W | 109.00'  |   | L64        | N 89°15'08" W | 48.09'   |  |
| 89°15'08" W | 56.96'   |   | L65        | N 00°44'52" E | 84.69'   |  |
| 89°15'08" W | 0.12'    |   | L66        | S 89°15'08" E | 47.94'   |  |
| 89°15'08" E | 41.99'   | - | L68        | S 00°41'12" W | 86.42'   |  |
| 00°41'12" W | 94.02'   |   | L69        | N 89°15'08" W | 58.06'   |  |
| 00°41'12" W | 89.00'   |   | L70        | N 00°44'52" E | 84.69'   |  |
| 89°15'08" W | 56.99'   |   | L71        | S 89°15'08" E | 44.00'   |  |
| 89°15'08" W | 0.07'    |   | L72        | N 89°15'08" W | 44.00'   |  |
| 00°44'52" E | 89.00'   | - | L73        | N 00°44'52" E | 84.69'   |  |
| 89°15'08" W | 42.93'   |   | L74        | S 89°15'08" E | 44.00'   |  |
| 89°15'08" W | 0.07'    |   | L75        | N 89°15'08" W | 44.00'   |  |
| 00°44'52" E | 89.00'   |   | L76        | N 00°44'17" E | 79.69'   |  |
| 89°15'08" W | 42.93'   |   | L78        | S 89°15'08" E | 41.73'   |  |
| 89°15'08" W | 0.07'    |   | L79        | N 89°15'08" W | 46.71'   |  |
| 00°44'52" E | 89.00'   | Γ |            |               |          |  |
| 89°15'08" W | 49.40'   | - |            |               | DIGTANOS |  |
| 00°44'17" E | 89.00'   | - | LINE #     | BEARING       |          |  |
| 00°44'17" E | 89.00'   | - | L100       | N 00°44'26" E | 380.80'  |  |
| 00°44'52" W | 89.00'   | - | L101       | S 89°34'51" E | 35.43'   |  |
| 89°15'08" W | 2.88'    | - | L102       | S 00°00'00" E | 24.50'   |  |
| 89°15'08" W | 46.57'   |   | L103       | N 89°15'43" W | 8.78'    |  |
| 89°15'08" W | 1.88'    |   | L104       | N 89°15'34" W | 26.98'   |  |
| 89°15'08" W | 41.12'   |   | L105       | S 00°44'17" W | 356.50'  |  |
| 00°44'52" W | 89.00'   |   |            |               |          |  |
| 89°15'08" W | 0.88'    |   |            |               |          |  |
| 89°15'08" W | 42.12'   |   |            |               |          |  |
| 00°44'52" W | 89.00'   |   |            |               |          |  |
| 89°15'08" W | 57.08'   |   |            |               |          |  |
| 00°41'12" W | 89.00'   |   |            |               |          |  |
| 00°44'52" E | 89.00'   |   |            |               |          |  |
| 00°41'12" W | 89.00'   |   |            |               |          |  |
| 89°15'08" W | 57.99'   |   |            |               |          |  |
| 89°15'08" W | 0.07'    |   |            |               |          |  |
| 89°15'08" W | 43.93'   |   |            |               |          |  |
| 89°15'08" W | 0.07'    |   |            |               |          |  |
| 00°44'52" E | 89.00'   |   |            |               |          |  |
|             |          | 1 |            |               |          |  |

89.00'

43.93'

0.07'

|         |        |        | CURVE T   | ABLE          |                |
|---------|--------|--------|-----------|---------------|----------------|
| CURVE # | LENGTH | RADIUS | DELTA     | CHORD BEARING | CHORD DISTANCE |
| C2      | 30.26' | 44.00' | 39°24'02" | S 20°23'13" W | 29.66'         |
| C3      | 10.23' | 30.00' | 19°32'02" | N 80°58'57" E | 10.18'         |
| C4      | 7.85'  | 5.00'  | 90°00'34" | N 45°44'34" E | 7.07'          |

| LOT | ADDRESS |
|-----|---------|
| 301 |         |
| 302 |         |
| 303 |         |
| 304 |         |
| 305 |         |
| 306 |         |
| 307 |         |
| 308 |         |
| 309 |         |
| 310 |         |
| 311 |         |
| 312 |         |
| 313 |         |
| 314 |         |
| 315 |         |
| 316 |         |
| 317 |         |
| 318 |         |
| 319 |         |
| 320 |         |
| 321 |         |
| 322 |         |
| 323 |         |
| 324 |         |
|     |         |

NOTES:

1. FOR LOT ADDRESSES SEE THIS PAGE. 2. AGRICULTURE IS THE PREFERRED USE IN THE AGRICULTURAL ZONES. AGRICULTURAL OPERATIONS AS SPECIFIED IN THE LAND USE CODE FOR A PARTICULAR ZONE ARE PERMITTED AT ANYTIME INCLUDING THE OPERATION OF FARM MACHINERY AND NOT AGRICULTURAL USE SHALL BE SUBJECT TO RESTRICTIONS ON THE BASIS THAT IT INTERFERES WITH ACTIVITIES OF FUTURE RESIDENTS OF THIS SUBDIVISION. WCO 106-1-8 (C)(5) 3. THE LOWEST ALLOWABLE LIVABLE FINISH FLOOR ELEVATION WILL NEED TO BE APPROVED BY GEOTECHNICAL ENGINEER AND COUNTY ENGINEER DUE TO GROUND WATER TABLE. 4. SETBACKS FOR THIS SUBDIVISION MAY VARY FROM

THE A-1 ZONE. FRONT/REAR: 20 FT, SIDE: 6 FT, STREET-FACING SIDE (CORNER LOT): 15 FT.

FEE PAID\_\_\_\_\_\_ FILED FOR RECORD AND

RECORDED AT OF OFFICIAL RECORDS, BOOK \_\_\_\_ PAGE

RECORDED FOR :

WEBER COUNTY RECORDER