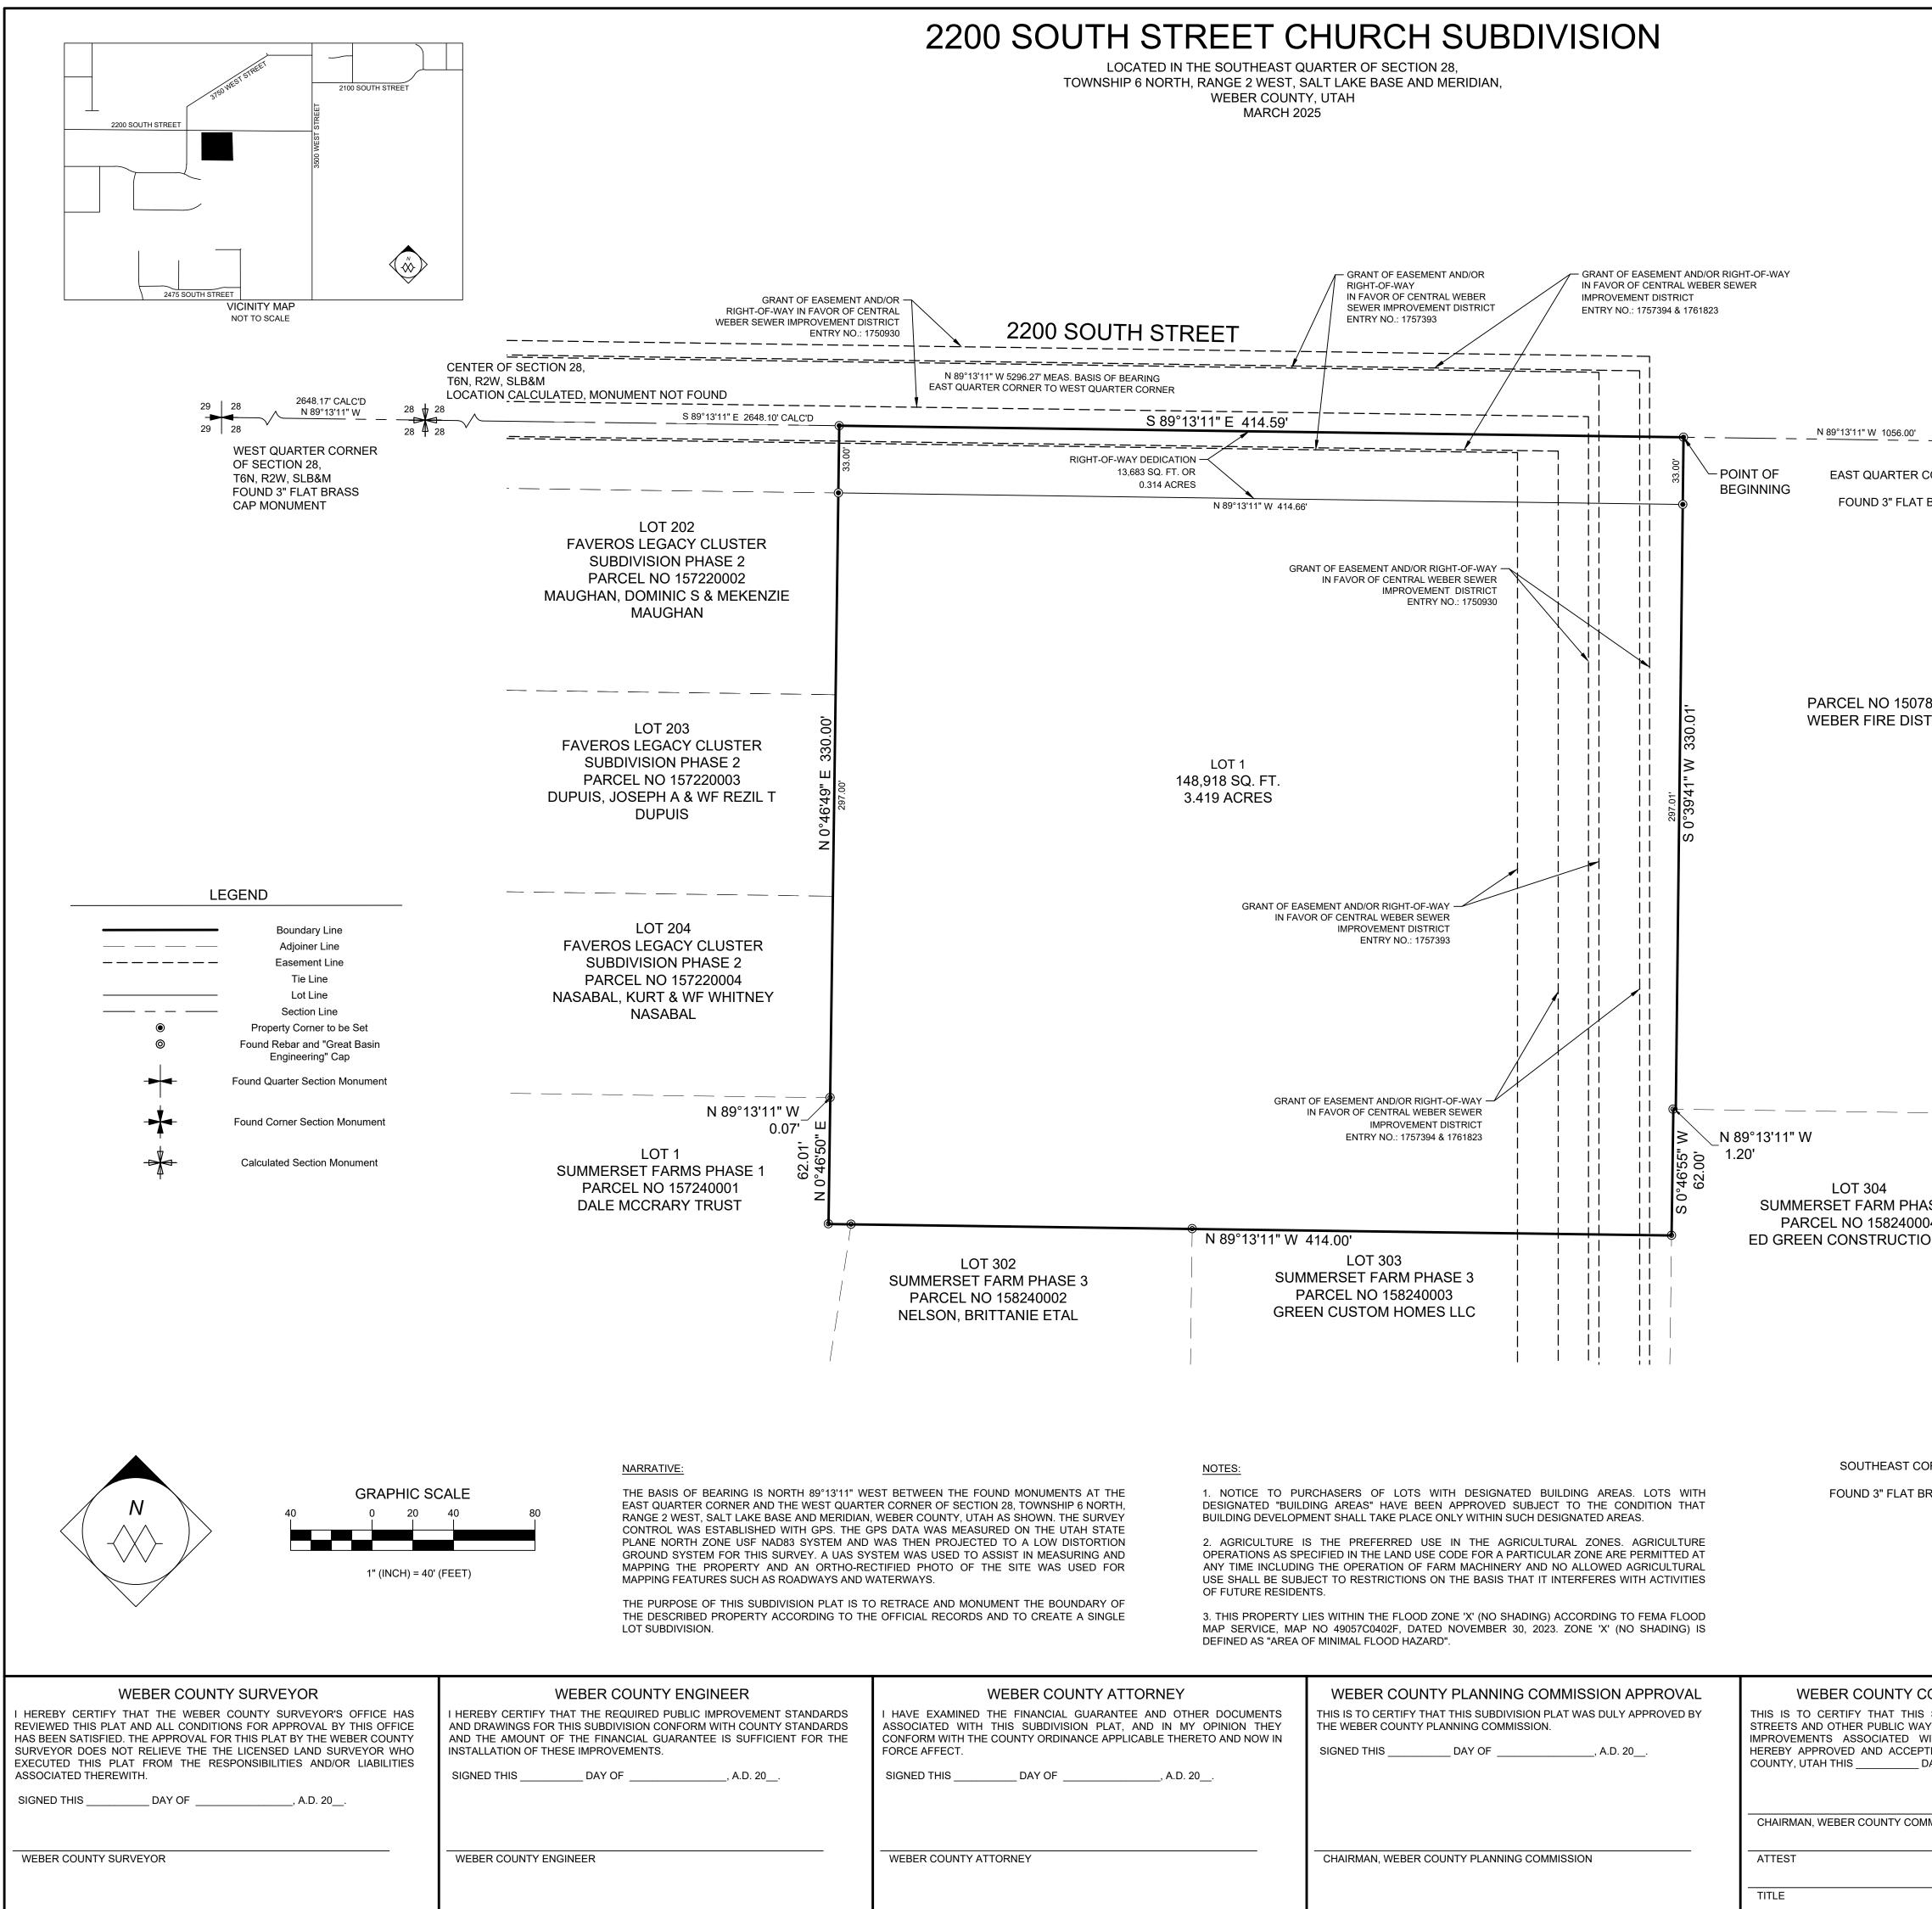

|                                       |                    | SURVEYOR'S CERTIFICATE                                                                                                                      |                                           |  |
|---------------------------------------|--------------------|---------------------------------------------------------------------------------------------------------------------------------------------|-------------------------------------------|--|
|                                       |                    |                                                                                                                                             |                                           |  |
|                                       |                    | IN ACCORDANCE WITH SECTION 10-9A-603 OF THE UTAH CODE, I, NATHAN B.<br>AM A PROFESSIONAL LAND SURVEYOR HOLDING LICENSE NUMBER 51527         |                                           |  |
|                                       |                    | CHAPTER 22 OF THE PROFESSIONAL ENGINEERS AND PROFESSIONAL L                                                                                 | AND SURVEYORS LICENSING ACT. I            |  |
|                                       |                    | FURTHER CERTIFY THAT ON BEHALF OF DIAMOND LAND SURVEYING, LLC, I<br>PROPERTY DESCRIBED ON THE PLAT IN ACCORDANCE WITH SECTION 17-23-        |                                           |  |
|                                       |                    | ALL MEASUREMENTS, SHOWN AND HAVE SUBDIVIDED SAID PROPERTY INTO L                                                                            | OTS AND STREETS HEREAFTER TO BE           |  |
|                                       |                    | KNOWN AS 2200 SOUTH STREET CHURCH SUBDIVISION AND HAVE PLACED MO<br>PLAT.                                                                   | JNUMENTS AS REPRESENTED ON THE            |  |
|                                       |                    | 3/14/25                                                                                                                                     |                                           |  |
|                                       |                    | DATE                                                                                                                                        |                                           |  |
|                                       |                    | TRA .                                                                                                                                       | SIONAL ;                                  |  |
|                                       |                    | COLOR OF COLOR                                                                                                                              | Barran and a stranger                     |  |
|                                       |                    | LICENSE NO. 51527462                                                                                                                        | 3/14/25                                   |  |
|                                       |                    | N Z                                                                                                                                         | No. 5152762                               |  |
|                                       |                    |                                                                                                                                             | ATHAN B.                                  |  |
|                                       |                    |                                                                                                                                             | WEBER                                     |  |
|                                       |                    | Star Star                                                                                                                                   |                                           |  |
|                                       |                    |                                                                                                                                             | TE OF UTPOL                               |  |
|                                       |                    |                                                                                                                                             | accounted and                             |  |
|                                       |                    |                                                                                                                                             |                                           |  |
|                                       |                    |                                                                                                                                             |                                           |  |
|                                       |                    |                                                                                                                                             |                                           |  |
|                                       |                    | BOUNDARY DESCRIPTION                                                                                                                        |                                           |  |
| . 28                                  | 27                 | A PART OF THE SOUTHEAST QUARTER OF SECTION 28, TOWNSHIP 6 NORTH,                                                                            | RANGE 2 WEST, SALT LAKE BASE AND          |  |
| <b>&gt;</b>                           |                    | MERIDIAN, WEBER COUNTY, UTAH, MORE PARTICULARLY DESCRIBED AS FOLL                                                                           |                                           |  |
| 28                                    | 27                 | COMMENCING AT THE FOUND 3" FLAT BRASS CAP MONUMENT AT THE EAST                                                                              | QUARTER CORNER OF SAID SECTION            |  |
| CORNER OF SECTION 28,                 |                    | 28; AND RUNNING THENCE NORTH 89°13'11" WEST 1056.00 FEET ALONG THE                                                                          |                                           |  |
| T6N, R2W, SLB&M<br>BRASS CAP MONUMENT |                    | FOUND AT SAID EAST QUARTER CORNER AND THE 3" FLAT BRASS CAP                                                                                 |                                           |  |
|                                       |                    | CORNER OF SAID SECTION 28, BEING THE BASIS OF BEARING, TO THE TRUE P                                                                        |                                           |  |
|                                       |                    | THENCE SOUTH 0°39'41" WEST 330.01 FEET TO THE NORTHWESTERLY TO A PC<br>303, SUMMERSET FARM PHASE 3 SUBDIVISION, ENTRY NO. 3292411, WEBER CC |                                           |  |
|                                       |                    | THENCE ALONG THE SAID NORTHERLY AND LINES AND WESTERLY LINE OF S                                                                            |                                           |  |
|                                       |                    | COURSES:                                                                                                                                    |                                           |  |
|                                       | ،<br>ا             | (1) NORTH 89°13'11" WEST 1.20 FEET; AND                                                                                                     |                                           |  |
|                                       | (<br>              | (1) SOUTH 0°46'55" WEST 62.00 FEET TO THE NORTHEASTERLY CORNER O                                                                            | - LOT 304 OF SAID SUMMERSET FARM          |  |
|                                       | 1                  | PHASE 3;                                                                                                                                    |                                           |  |
|                                       |                    | THENCE NORTH 89°13'11" WEST 414.00 FEET ALONG THE NORTHERLY LINE                                                                            | OF SAID SUMMERSET FARM PHASE 3            |  |
|                                       |                    | SUBDIVISION EXTENDED TO A POINT ON THE EASTERLY LINE OF LOT 1, SUMM                                                                         |                                           |  |
|                                       |                    | ENTRY NO. 3066733, WEBER COUNTY RECORDER'S OFFICE;                                                                                          |                                           |  |
| 80052                                 |                    | THENCE ALONG SAID EASTERLY LINE AND NORTHERLY LINE OF SAID LOT 1 TH                                                                         | E FOLLOWING TWO (2) COURSES:              |  |
| TRICT                                 | I                  | (1) NORTH 0°46'50" EAST 62.01 FEET; AND                                                                                                     |                                           |  |
|                                       | 1                  | (2) NORTH 89°13'11" WEST 0.07 FEET TO THE SOUTHEASTERLY CORNER OF                                                                           |                                           |  |
|                                       |                    | SUBDIVISION PHASE 2, ENTRY NO. 3065151, WEBER COUNTY RECORDER'S OFF                                                                         |                                           |  |
|                                       |                    | THENCE NORTH 0°46'49" EAST 330.00 FEET ALONG THE EASTERLY LINE C<br>SUBDIVISION PHASE 2 TO A POINT ON THE SECTION LINE;                     | F SAID FAVEROS LEGACY CLUSTER             |  |
|                                       | 1                  | THENCE SOUTH 89°13'11" EAST 414.59 FEET ALONG SAID SECTION LINE TO TH                                                                       |                                           |  |
|                                       | 1                  | CONTAINS 162,600 SQ. FT. OR 3.732 ACRES                                                                                                     |                                           |  |
|                                       |                    |                                                                                                                                             |                                           |  |
|                                       |                    |                                                                                                                                             |                                           |  |
|                                       | 76.73              |                                                                                                                                             |                                           |  |
|                                       | 0°36'20" W 2657.97 |                                                                                                                                             |                                           |  |
|                                       | 20" \              | OWNER'S DEDICATION                                                                                                                          | -                                         |  |
|                                       | 0°36               | KNOW ALL MEN BY THESE PRESENTS THAT THE UNDERSIGNED OWNER(S) (<br>LAND HAVE CAUSED SAME TO BE SUBDIVIDED INTO A LOT, PARCELS, AND S         |                                           |  |
|                                       | S                  | AND RIGHTS-OF-WAY, TO BE HEREAFTER KNOWN AS:                                                                                                | REETS, TOGETHER WITH EAGEMENTS            |  |
|                                       |                    |                                                                                                                                             |                                           |  |
|                                       |                    | 2200 SOUTH STREET CHURCH SU                                                                                                                 |                                           |  |
|                                       | 1                  | AND DO HEREBY DEDICATE FOR THE PERPETUAL USE OF THE PUBLIC AND<br>EASEMENTS, RIGHTS-OF-WAY, AND PUBLIC AMENITIES SHOWN ON THIS PLA          |                                           |  |
|                                       |                    | USE. THE OWNER(S) AND ALL AGENTS, SUCCESSORS, AND ASSIGNS VOLUNT.                                                                           | ARILY DEFEND, INDEMNIFY, AND SAVE         |  |
|                                       |                    | HARMLESS THE CITY AGAINST ANY EASEMENTS OR OTHER ENCUMBRANCE (<br>OR RIGHT-OF-WAY THAT WILL INTERFERE WITH THE CITY'S USE, MAINTENAN        |                                           |  |
|                                       |                    | OR UTILITIES. THE OWNER(S) AND ALL AGENTS, SUCCESSORS, AND ASSIGNS                                                                          | ASSUME ALL LIABILITY WITH RESPECT         |  |
|                                       |                    | TO THE CREATION OF THIS SUBDIVISION, THE ALTERATION OF THE GROUN<br>OR SURFACE OR SUB-SURFACE WATER FLOWS WITHIN THIS SUBDIVISION           |                                           |  |
|                                       | 1                  | WITHIN THIS SUBDIVISION BY THE OWNERS AND ALL AGENTS, SUCCESSORS,                                                                           |                                           |  |
|                                       | 1                  | IN WITNESS WHEREOF I HAVE SET FORTH MY HAND THIS , DAY OF                                                                                   | , A.D. 20 .                               |  |
|                                       | 1                  |                                                                                                                                             |                                           |  |
|                                       |                    | CORPORATION OF THE PRESIDING BISHOP OF THE CHURCH OF JESUS CHR<br>CORPORATION SOLE                                                          | ST OF LATTER-DAY SAINTS, A UTAH           |  |
|                                       |                    |                                                                                                                                             |                                           |  |
| 05 0                                  | 1                  | BY:AUTHORIZED AGENT'S SIGNATURE PRINT NAME                                                                                                  | TITLE AND ENTITY                          |  |
| SE 3                                  |                    |                                                                                                                                             |                                           |  |
| ON INC                                |                    |                                                                                                                                             |                                           |  |
|                                       |                    | OWNER'S ACKNOWLEDGMENT                                                                                                                      | OWNER'S ACKNOWLEDGMENT                    |  |
|                                       |                    |                                                                                                                                             |                                           |  |
|                                       |                    | STATE OF UTAH )<br>:SS                                                                                                                      |                                           |  |
|                                       |                    | COUNTY OF UTAH )                                                                                                                            |                                           |  |
|                                       |                    | ON THIS DAY OF , 20 , PERSONALLY APPEARED BEFORE ME                                                                                         |                                           |  |
|                                       |                    |                                                                                                                                             |                                           |  |
|                                       |                    | PRINT NAME TITLE                                                                                                                            | ENTITY                                    |  |
|                                       | Į                  | PERSONALLY KNOWN TO ME TO BE AN AUTHORIZED AGENT OF THE CHURC<br>SAINTS A LITAH CORPORATION SOLE, WHO ACKNOWLEDGED BEFORE ME T              |                                           |  |
|                                       | ~                  | SAINTS, A UTAH CORPORATION SOLE, WHO ACKNOWLEDGED BEFORE ME TO<br>INSTRUMENT AS AUTHORIZED AGENT FOR THE CHURCH OF JESUS CHRI               |                                           |  |
|                                       |                    | CORPORATION SOLE, THAT SAID INSTRUMENT IS THE FREE AND VOLUNTARY                                                                            | ACT OF SAID CORPORATION, FOR THE          |  |
| 28<br>- <b>-</b>                      | 27                 | USES AND PURPOSES THEREIN MENTIONED, AND ON OATH STATED THAT HE<br>SAID INSTRUMENT ON BEHALF OF SAID CORPORATION AND THAT SAID CORPO        |                                           |  |
| DRNER OF SECTION 28,                  | <b>4</b> 34        | WITNESS MY HAND                                                                                                                             |                                           |  |
| T6N, R2W, SLB&M                       |                    |                                                                                                                                             |                                           |  |
| RASS CAP MONUMENT                     |                    | NOTARY PUBLIC SIGNATURE:                                                                                                                    |                                           |  |
|                                       |                    | PRINT NAME AS COMMISSIONED:                                                                                                                 |                                           |  |
|                                       |                    | COMMISSION NUMBER:                                                                                                                          |                                           |  |
|                                       |                    |                                                                                                                                             |                                           |  |
|                                       |                    | MY COMMISSION EXPIRES:                                                                                                                      |                                           |  |
|                                       |                    | A PUBLIC NOTARY COMMISSIONED IN UTAH                                                                                                        |                                           |  |
|                                       |                    |                                                                                                                                             |                                           |  |
|                                       |                    | 2200 SOUTH STREET CHURC                                                                                                                     |                                           |  |
|                                       |                    |                                                                                                                                             |                                           |  |
|                                       |                    | LOCATED IN THE SOUTHEAST QUARTER OF                                                                                                         | SECTION 28                                |  |
| OMMISSION ACCEPTANCE                  |                    | TOWNSHIP 6 NORTH, RANGE 2 WEST, SALT LAKE B                                                                                                 |                                           |  |
| SUBDIVISION PLAT, THE DE              |                    | WEBER COUNTY, UTAH                                                                                                                          | ,                                         |  |
| YS AND FINANCIAL GUARANT              | EE OF PUBLIC       | MARCH 2025                                                                                                                                  |                                           |  |
| ITH THIS SUBDIVISION, T               |                    |                                                                                                                                             | WEBER COUNTY RECORDER                     |  |
| DAY OF, A                             |                    |                                                                                                                                             |                                           |  |
|                                       |                    | DIAMOND                                                                                                                                     | ENTRY NO FEE PAID                         |  |
|                                       |                    | LAND SURVEYING                                                                                                                              | FILED FOR RECORD AND RECORDED             |  |
|                                       |                    | 6891 South 700 West Ste. 150                                                                                                                | THIS DAY OF , 20, AT<br>PAGE, IN BOOK, OF |  |
| MISSION                               |                    |                                                                                                                                             | OFFICIAL RECORDS.                         |  |
| MISSION                               |                    | Midvale, Utah 84047                                                                                                                         | OFFICIAL RECORDS.                         |  |
| MISSION                               |                    | Phone (801) 266-5099 Fax (801) 266-5032                                                                                                     |                                           |  |
| MISSION                               |                    |                                                                                                                                             | BY<br>DEPUTY RECORDER                     |  |