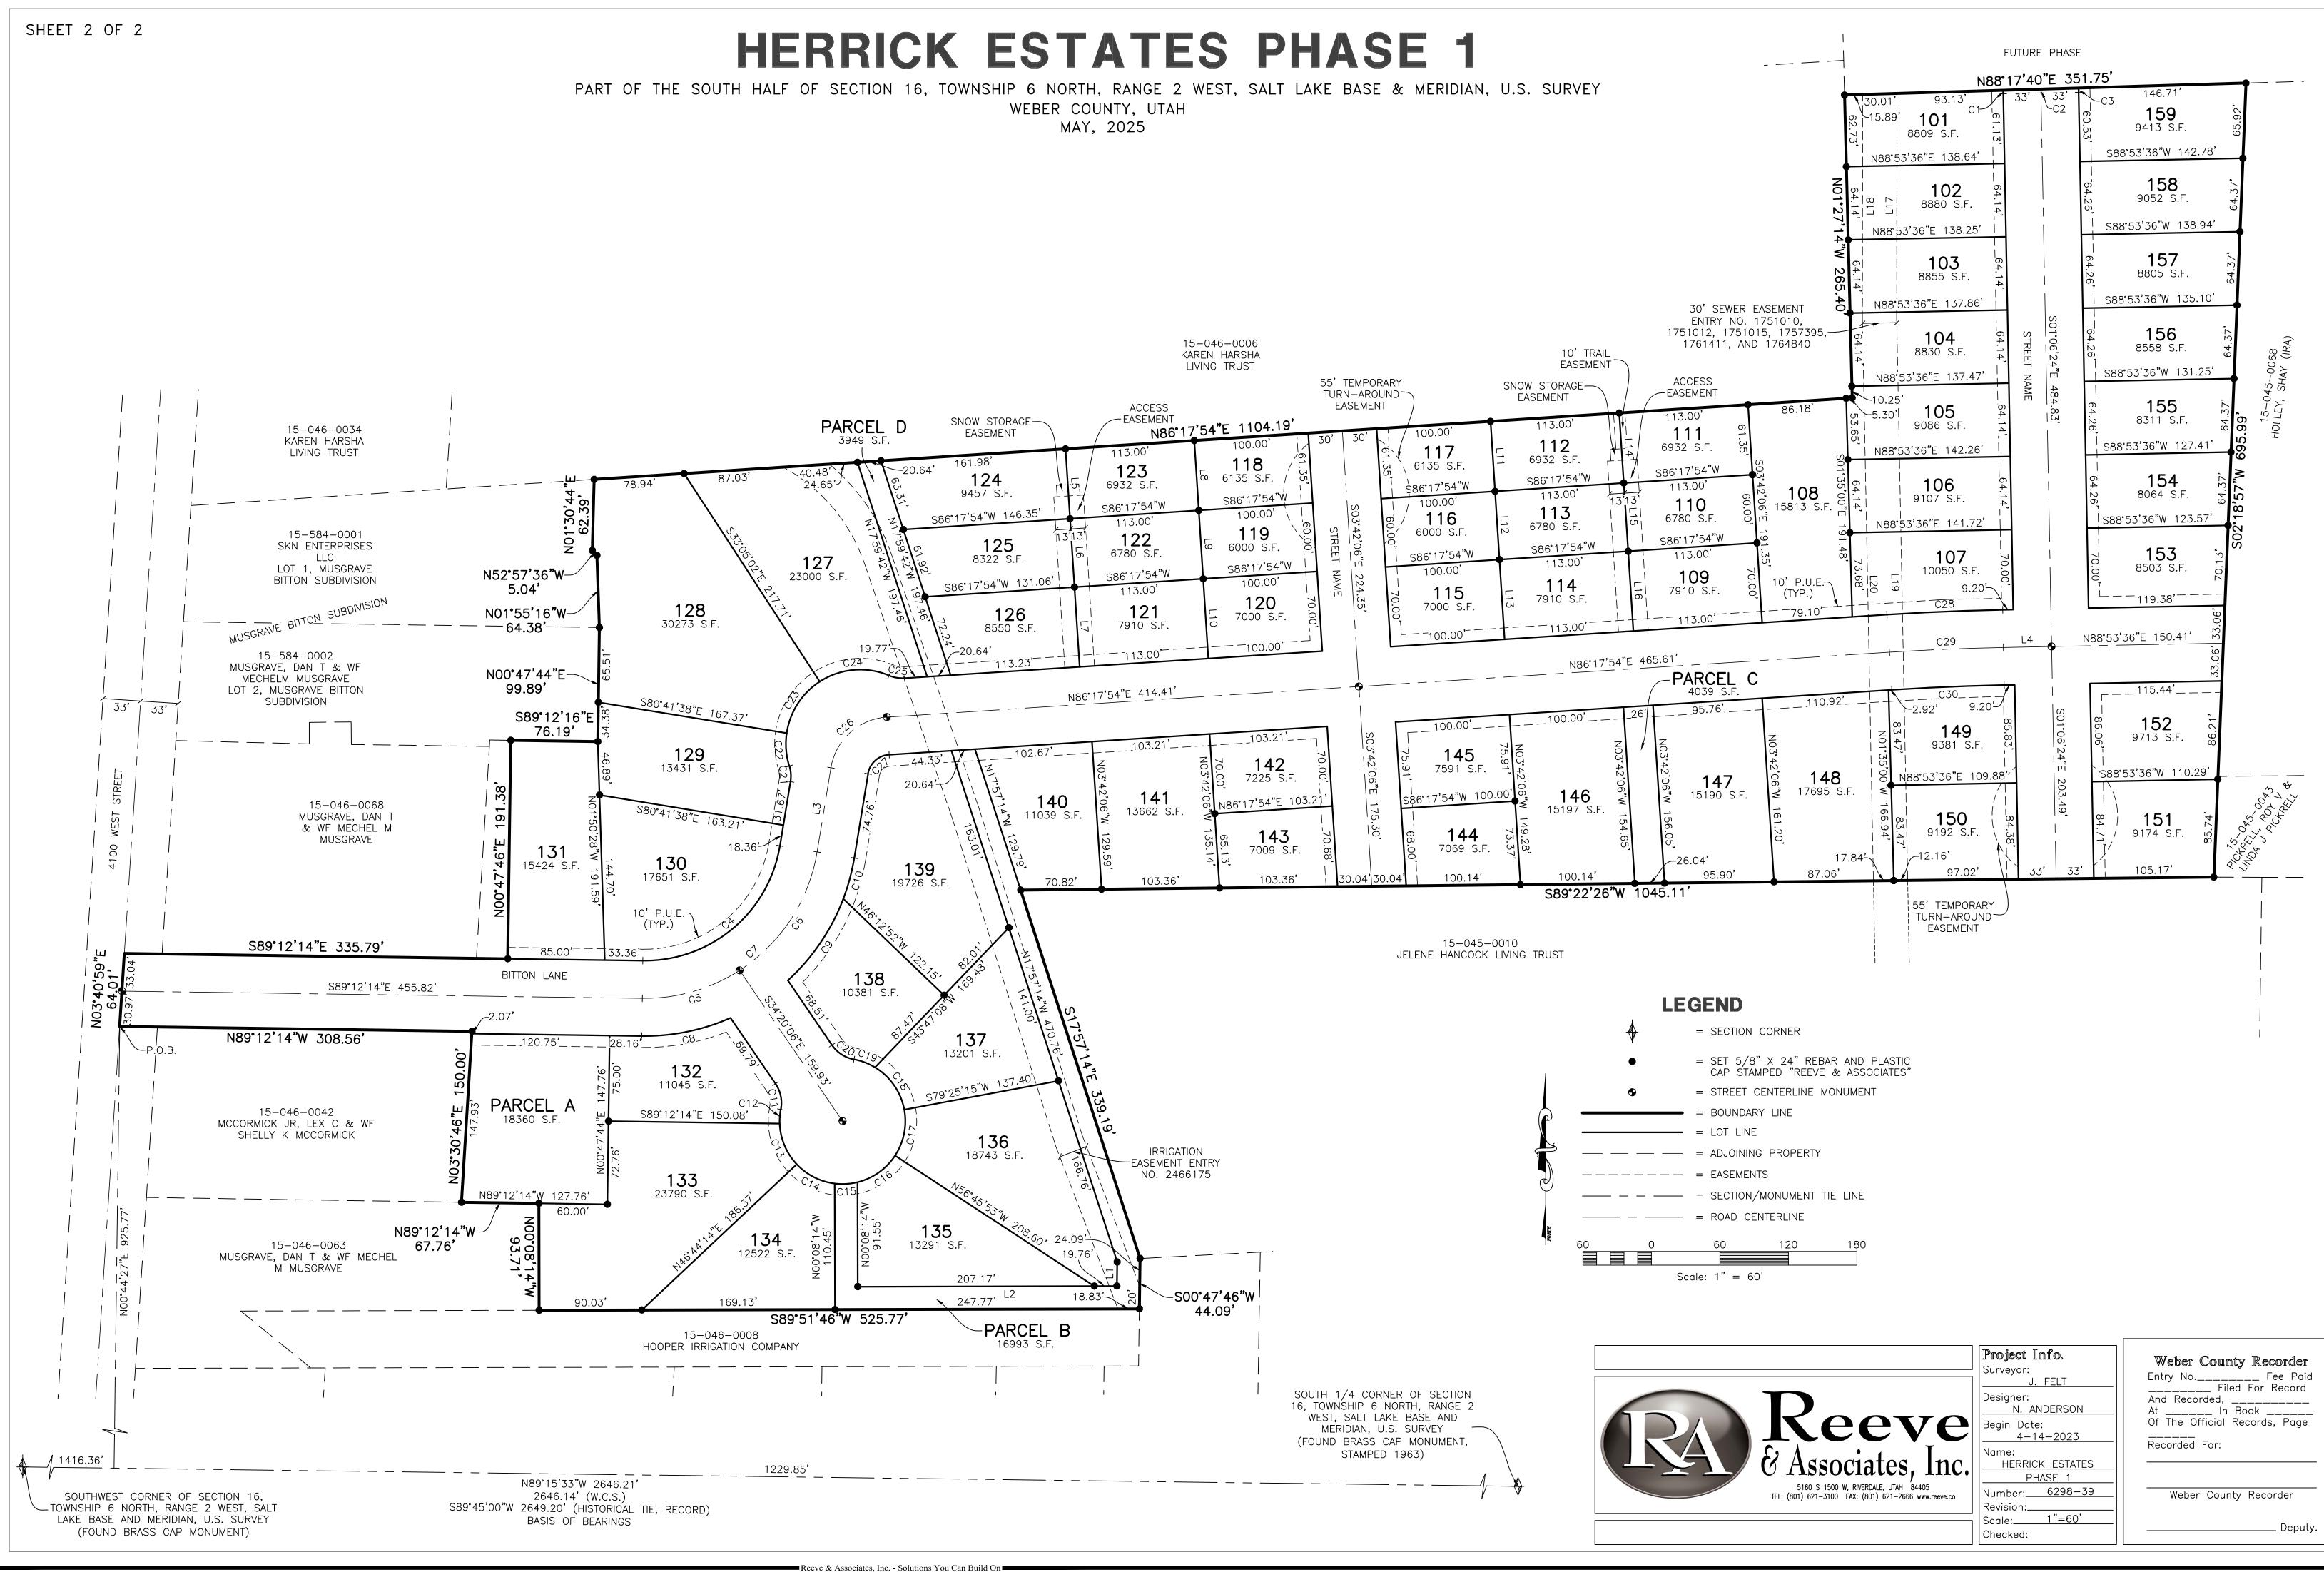

PART OF THE SOUTH HALF OF SECTION 16, TOWNSHIP 6 NORTH, RANGE 2 WEST, SALT LAKE BASE & MERIDIAN, U.S. SURVEY WEBER COUNTY, UTAH

Reeve & Associates, Inc. - Solutions You Can Build O

ASSOCIATES".

U.S. SURVEY.

## **BOUNDARY DESCRIPTION**

PART OF THE SOUTH HALF OF SECTION 16, TOWNSHIP 6 NORTH, RANGE 6 NORTH, RANGE 2 WEST, SALT LAKE BASE AND MERIDIAN, U.S. SURVEY, BEING MORE PARTICULARLY DESCRIBED AS FOLLOWS:

BEGINNING AT A POINT ON THE CENTERLINE OF 4100 WEST STREET BEING 1229.85 FEET NORTH 89°15'33" WEST ALONG THE SECTION LINE AND 925.77 FEET NORTH 00°44'27" EAST FROM THE SOUTH QUARTER CORNER OF SECTION 16 (SAID SOUTH QUARTER CORNER BEING 2646.21 FEET SOUTH 89°15'33" EAST FROM THE SOUTHWEST CORNER OF SAID SECTION 16); THENCE NORTH 03°40'59" EAST 64.01 FEET ALONG THE CENTERLINE OF 4100 WEST STREET; THENCE SOUTH 89°12'14" EAST 335.79 FEET; THENCE NORTH 00°47'46" EAST 191.38 FEET; THENCE SOUTH 89°12'16" EAST 76.19 FEET; THENCE NORTH 00°47'44" EAST 99.89 FEET; THENCE NORTH 01°55'16" WEST 64.38 FEET; THENCE NORTH 52°57'36" WEST 5.04 FEET; THENCE NORTH 01°30'44" EAST 62.39 FEET; THENCE NORTH 86°17'54" EAST 1104.19 FEET; THENCE NORTH 01°27'14" WEST 265.40 FEET; THENCE NORTH 88°17'40" EAST 351.75 FEET; THENCE SOUTH 02°18'57" WEST 695.99 FEET; THENCE SOUTH 89°22'26" WEST 1045.11 FEET; THENCE SOUTH 17°57'14" EAST 339.19 FEET; THENCE SOUTH 00°47'46" WEST 44.09 FEET; THENCE SOUTH 89°51'46" WEST 525.77 FEET; THENCE NORTH 00°08'14" WEST 93.71 FEET; THENCE NORTH 89°12'14" WEST 67.76 FEET; THENCE NORTH 03°30'46" EAST 150.00 FEET; THENCE NORTH 89°12'14" WEST 308.56 FEET TO THE POINT OF BEGINNING.

CONTAINING 882,637 SQUARE FEET OR 20.263 ACRES.

| WEBER COUNTY PLANNING                                                                                                                                        | WEBER COUNTY ENGINEER                                                                                                                                                                                                                               | TAYLOR WEST WATER DISTRICT                                                                                                  | WEBER COUNTY SURVEYOR                                                                                                                                                                                                                                                                                                                                                                       | WEBER COUNTY ATTORNEY                                                                                                                                                                                                                    |
|--------------------------------------------------------------------------------------------------------------------------------------------------------------|-----------------------------------------------------------------------------------------------------------------------------------------------------------------------------------------------------------------------------------------------------|-----------------------------------------------------------------------------------------------------------------------------|---------------------------------------------------------------------------------------------------------------------------------------------------------------------------------------------------------------------------------------------------------------------------------------------------------------------------------------------------------------------------------------------|------------------------------------------------------------------------------------------------------------------------------------------------------------------------------------------------------------------------------------------|
| COMMISSION APPROVAL<br>THIS IS TO CERTIFY THAT THIS SUBDIVISION PLAT WAS DULY<br>APPROVED BY THE WEBER COUNTY PLANNING COMMISSION.<br>SIGNED THIS DAY OF, 20 | I HEREBY CERTIFY THAT THE REQUIRED PUBLIC<br>IMPROVEMENT STANDARDS AND DRAWINGS FOR THIS<br>SUBDIVISION CONFORM WITH THE COUNTY STANDARDS AND<br>THE AMOUNT OF THE FINANCIAL GUARANTEE IS SUFFICIENT<br>FOR THE INSTALLATION OF THESE IMPROVEMENTS. | THIS IS TO CERTIFY THAT THIS SUBDIVISION PLAT WAS DULY<br>APPROVED BY TAYLOR WEST WATER DISTRICT.<br>SIGNED THIS DAY OF, 20 | I HEREBY CERTIFY THAT THE WEBER COUNTY SURVEYOR'S<br>OFFICE HAS REVIEWED THIS PLAT AND ALL CONDITIONS FOR<br>APPROVAL BY THIS OFFICE HAVE BEEN SATISFIED. THE<br>APPROVAL OF THIS PLAT BY THE WEBER COUNTY SURVEYOR<br>DOES NOT RELIEVE THE LICENSED LAND SURVEYOR WHO<br>EXECUTED THIS PLAT FROM THE RESPONSIBILITIES AND/OR<br>LIABILITIES ASSOCIATED THEREWITH<br>SIGNED THIS DAY OF, 20 | I HAVE EXAMINED THE FINANCIAL GUARANTEE AND OTHI<br>DOCUMENTS ASSOCIATED WITH THIS SUBDIVISION PLAT,<br>IN MY OPINION THEY CONFORM WITH THE COUNTY<br>ORDINANCE APPLICABLE THERETO AND NOW IN FORCE<br>AFFECT.<br>SIGNED THIS DAY OF, 20 |
| CHAIRMAN, WEBER COUNTY PLANNING COMMISSION                                                                                                                   | WEBER COUNTY ENGINEER                                                                                                                                                                                                                               | TAYLOR WEST WATER DISTRICT                                                                                                  | WEBER COUNTY SURVEYOR                                                                                                                                                                                                                                                                                                                                                                       | WEBER COUNTY ATTORNEY                                                                                                                                                                                                                    |

## LINE TABLE

| LINE | BEARING     | DISTANCE |
|------|-------------|----------|
| L1   | N00°47'46"E | 21.12'   |
| L2   | N89°51'46"E | 226.93'  |
| L3   | N09°18'22"E | 74.76'   |
| L4   | N88°53'36"E | 42.20'   |
| L5   | S03°42'06"E | 61.35'   |
| L6   | S03°42'06"E | 60.00'   |
| L7   | S03°42'06"E | 70.00'   |
| L8   | S03°42'06"E | 61.35'   |
| L9   | S03°42'06"E | 60.00'   |
| L10  | S03°42'06"E | 70.00'   |
| L11  | S03°42'06"E | 61.35'   |
| L12  | S03°42'06"E | 60.00'   |
| L13  | S03°42'06"E | 70.00'   |
| L14  | S03°42'06"E | 61.35'   |
| L15  | S03°42'06"E | 60.00'   |
| L16  | S03°42'06"E | 70.00'   |
| L17  | S00°03'46"W | 196.07'  |
|      | S00°03'46"W | 195.45'  |
| L19  | S01°07'03"E | 493.28'  |
| L20  | S01°07'03"E | 493.33'  |

#### CURVE TABLE

| #   | RADIUS   | ARC LENGTH | CHD LENGTH | TANGENT | CHD BEARING | DELTA     |
|-----|----------|------------|------------|---------|-------------|-----------|
| C1  | 533.00'  | 3.05'      | 3.05'      | 1.52'   | N00°56'34"W | 0°19'39"  |
| C2  | 500.00'  | 3.39'      | 3.39'      | 1.70'   | N00°54'44"W | 0°23'20"  |
| C3  | 467.00'  | 3.74'      | 3.74'      | 1.87'   | N00°52'38"W | 0°27'31"  |
| C4  | 120.00'  | 170.67'    | 156.65'    | 103.38' | N50°03'04"E | 81°29'24" |
| C5  | 153.00'  | 89.90'     | 88.61'     | 46.29'  | N73°57'50"E | 33°39'51" |
| C6  | 153.00'  | 127.71'    | 124.04'    | 67.84'  | N33°13'08"E | 47°49'33" |
| C7  | 153.00'  | 217.61'    | 199.72'    | 131.81' | N50°03'04"E | 81°29'24" |
| C8  | 186.00'  | 79.94'     | 79.33'     | 40.60'  | N78°29'02"E | 24°37'28" |
| C9  | 186.00'  | 87.29'     | 86.49'     | 44.46'  | N34°09'34"E | 26°53'19" |
| C10 | 186.00'  | 37.04'     | 36.98'     | 18.58'  | N15°00'38"E | 11°24'33" |
| C11 | 30.00'   | 23.61'     | 23.01'     | 12.46'  | S11°47'07"E | 45°05'57" |
| C12 | 55.00'   | 12.43'     | 12.41'     | 6.24'   | S04°17'19"W | 12°57'03" |
| C13 | 55.00'   | 39.43'     | 38.59'     | 20.61'  | S22°43'29"E | 41°04'34" |
| C14 | 55.00'   | 37.95'     | 37.20'     | 19.76'  | S63°01'38"E | 39°31'45" |
| C15 | 55.00'   | 20.14'     | 20.03'     | 10.19'  | N86°42'59"E | 20°59'00" |
| C16 | 55.00'   | 41.27'     | 40.31'     | 21.66'  | N54°43'48"E | 42°59'22" |
| C17 | 55.00'   | 42.06'     | 41.04'     | 22.12'  | N11°19'41"E | 43°48'52" |
| C18 | 55.00'   | 46.40'     | 45.04'     | 24.68'  | N34°44'51"W | 48°20'12" |
| C19 | 55.00'   | 19.70'     | 19.59'     | 9.95'   | N69°10'30"W | 20°31'05" |
| C20 | 30.00'   | 23.61'     | 23.01'     | 12.46'  | N56°53'04"W | 45°05'57" |
| C21 | 30.00'   | 13.89'     | 13.76'     | 7.07'   | N03°57'24"W | 26°31'31" |
| C22 | 65.00'   | 29.03'     | 28.79'     | 14.76'  | N04°25'25"W | 25°35'29" |
| C23 | 65.00'   | 55.07'     | 53.44'     | 29.31'  | N32°38'39"E | 48°32'38" |
| C24 | 65.00'   | 63.42'     | 60.94'     | 34.49'  | N84°52'12"E | 55°54'27" |
| C25 | 30.00'   | 13.89'     | 13.76'     | 7.07'   | S80°26'21"E | 26°31'31" |
| C26 | 53.00'   | 71.22'     | 65.98'     | 42.15'  | N47°48'08"E | 76°59'32" |
| C27 | 20.00'   | 26.88'     | 24.90'     | 15.91'  | N47°48'08"E | 76°59'32" |
| C28 | 2240.40' | 101.48'    | 101.47'    | 50.75'  | N87°35'45"E | 2°35'43"  |
| C29 | 2207.40' | 99.98'     | 99.97'     | 50.00'  | N87°35'45"E | 2°35'43"  |
| C30 | 2174.40' | 98.49'     | 98.48'     | 49.25'  | N87°35'45"E | 2°35'43"  |