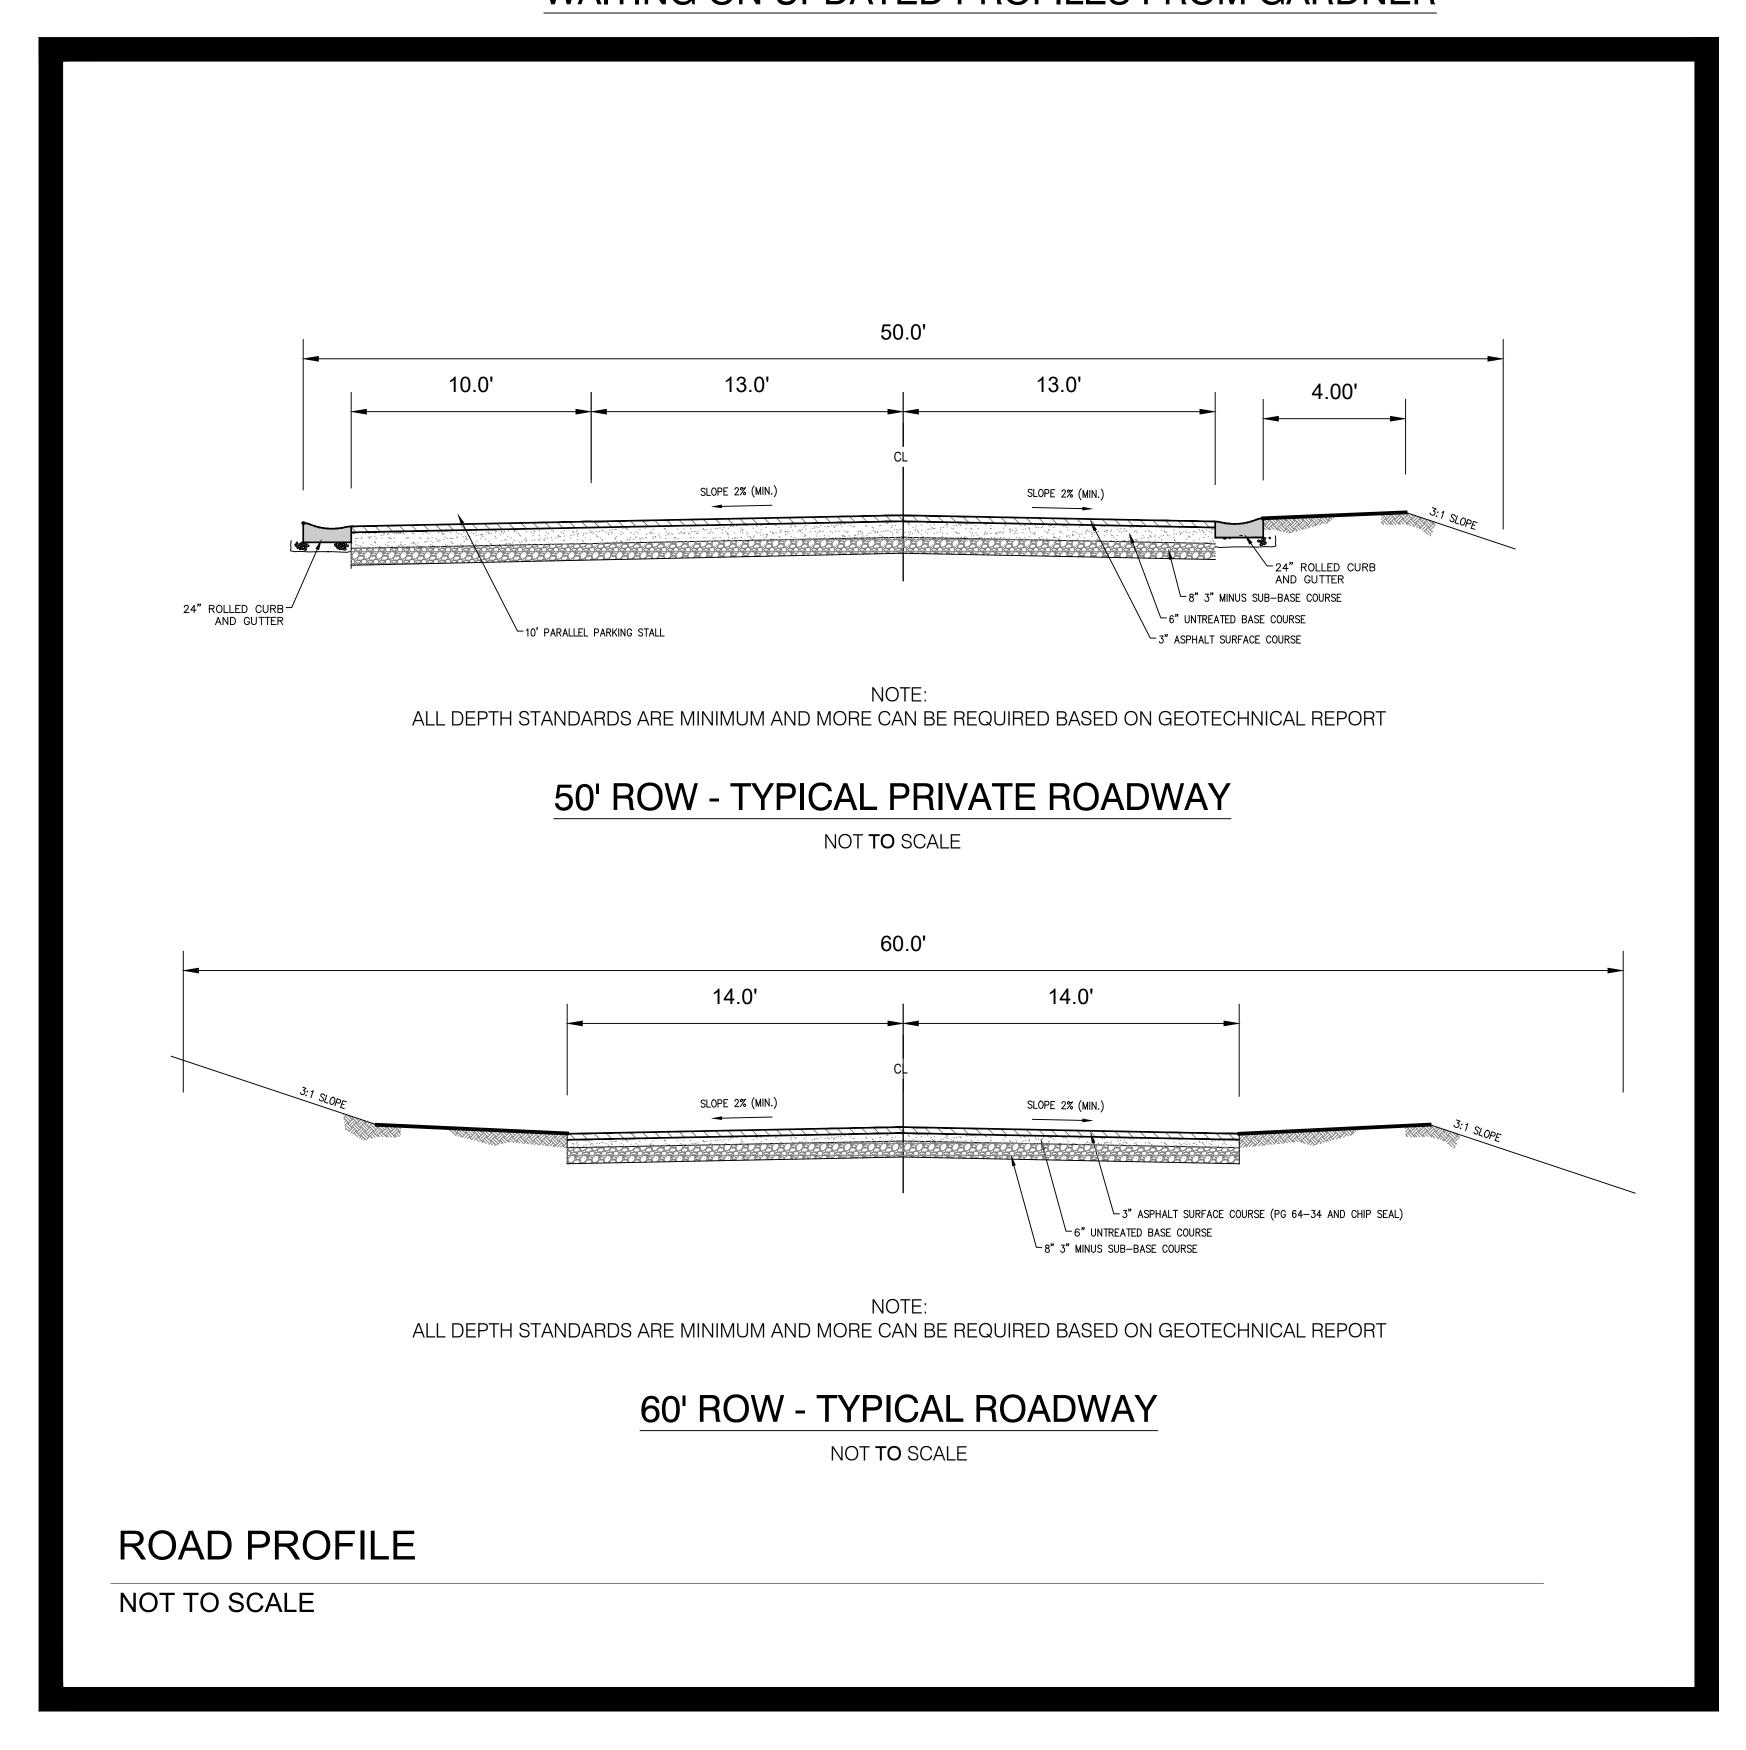

# WAITING ON UPDATED PROFILES FROM GARDNER

10' ASPHALT PATH

NOT **TO** SCALE

TRAIL PROFILE

NOT TO SCALE

EXHIBIT D
TECHNICAL GUIDELINES

COBABE RANCH

DATE: MARCH 2025
PROJECT: 000.0000.37
DRAWN BY: TK
REVIEW BY: TK
VERSION:
REVISIONS:

SHEET TITLE:
TECHNICAL
GUIDELINES

SHEET NUMBER:

EX. D

MARCH 2025 REVIEW BY: VERSION: REVISIONS:

SHEET TITLE:
ZONING
MAP

SHEET NUMBER: EX. E