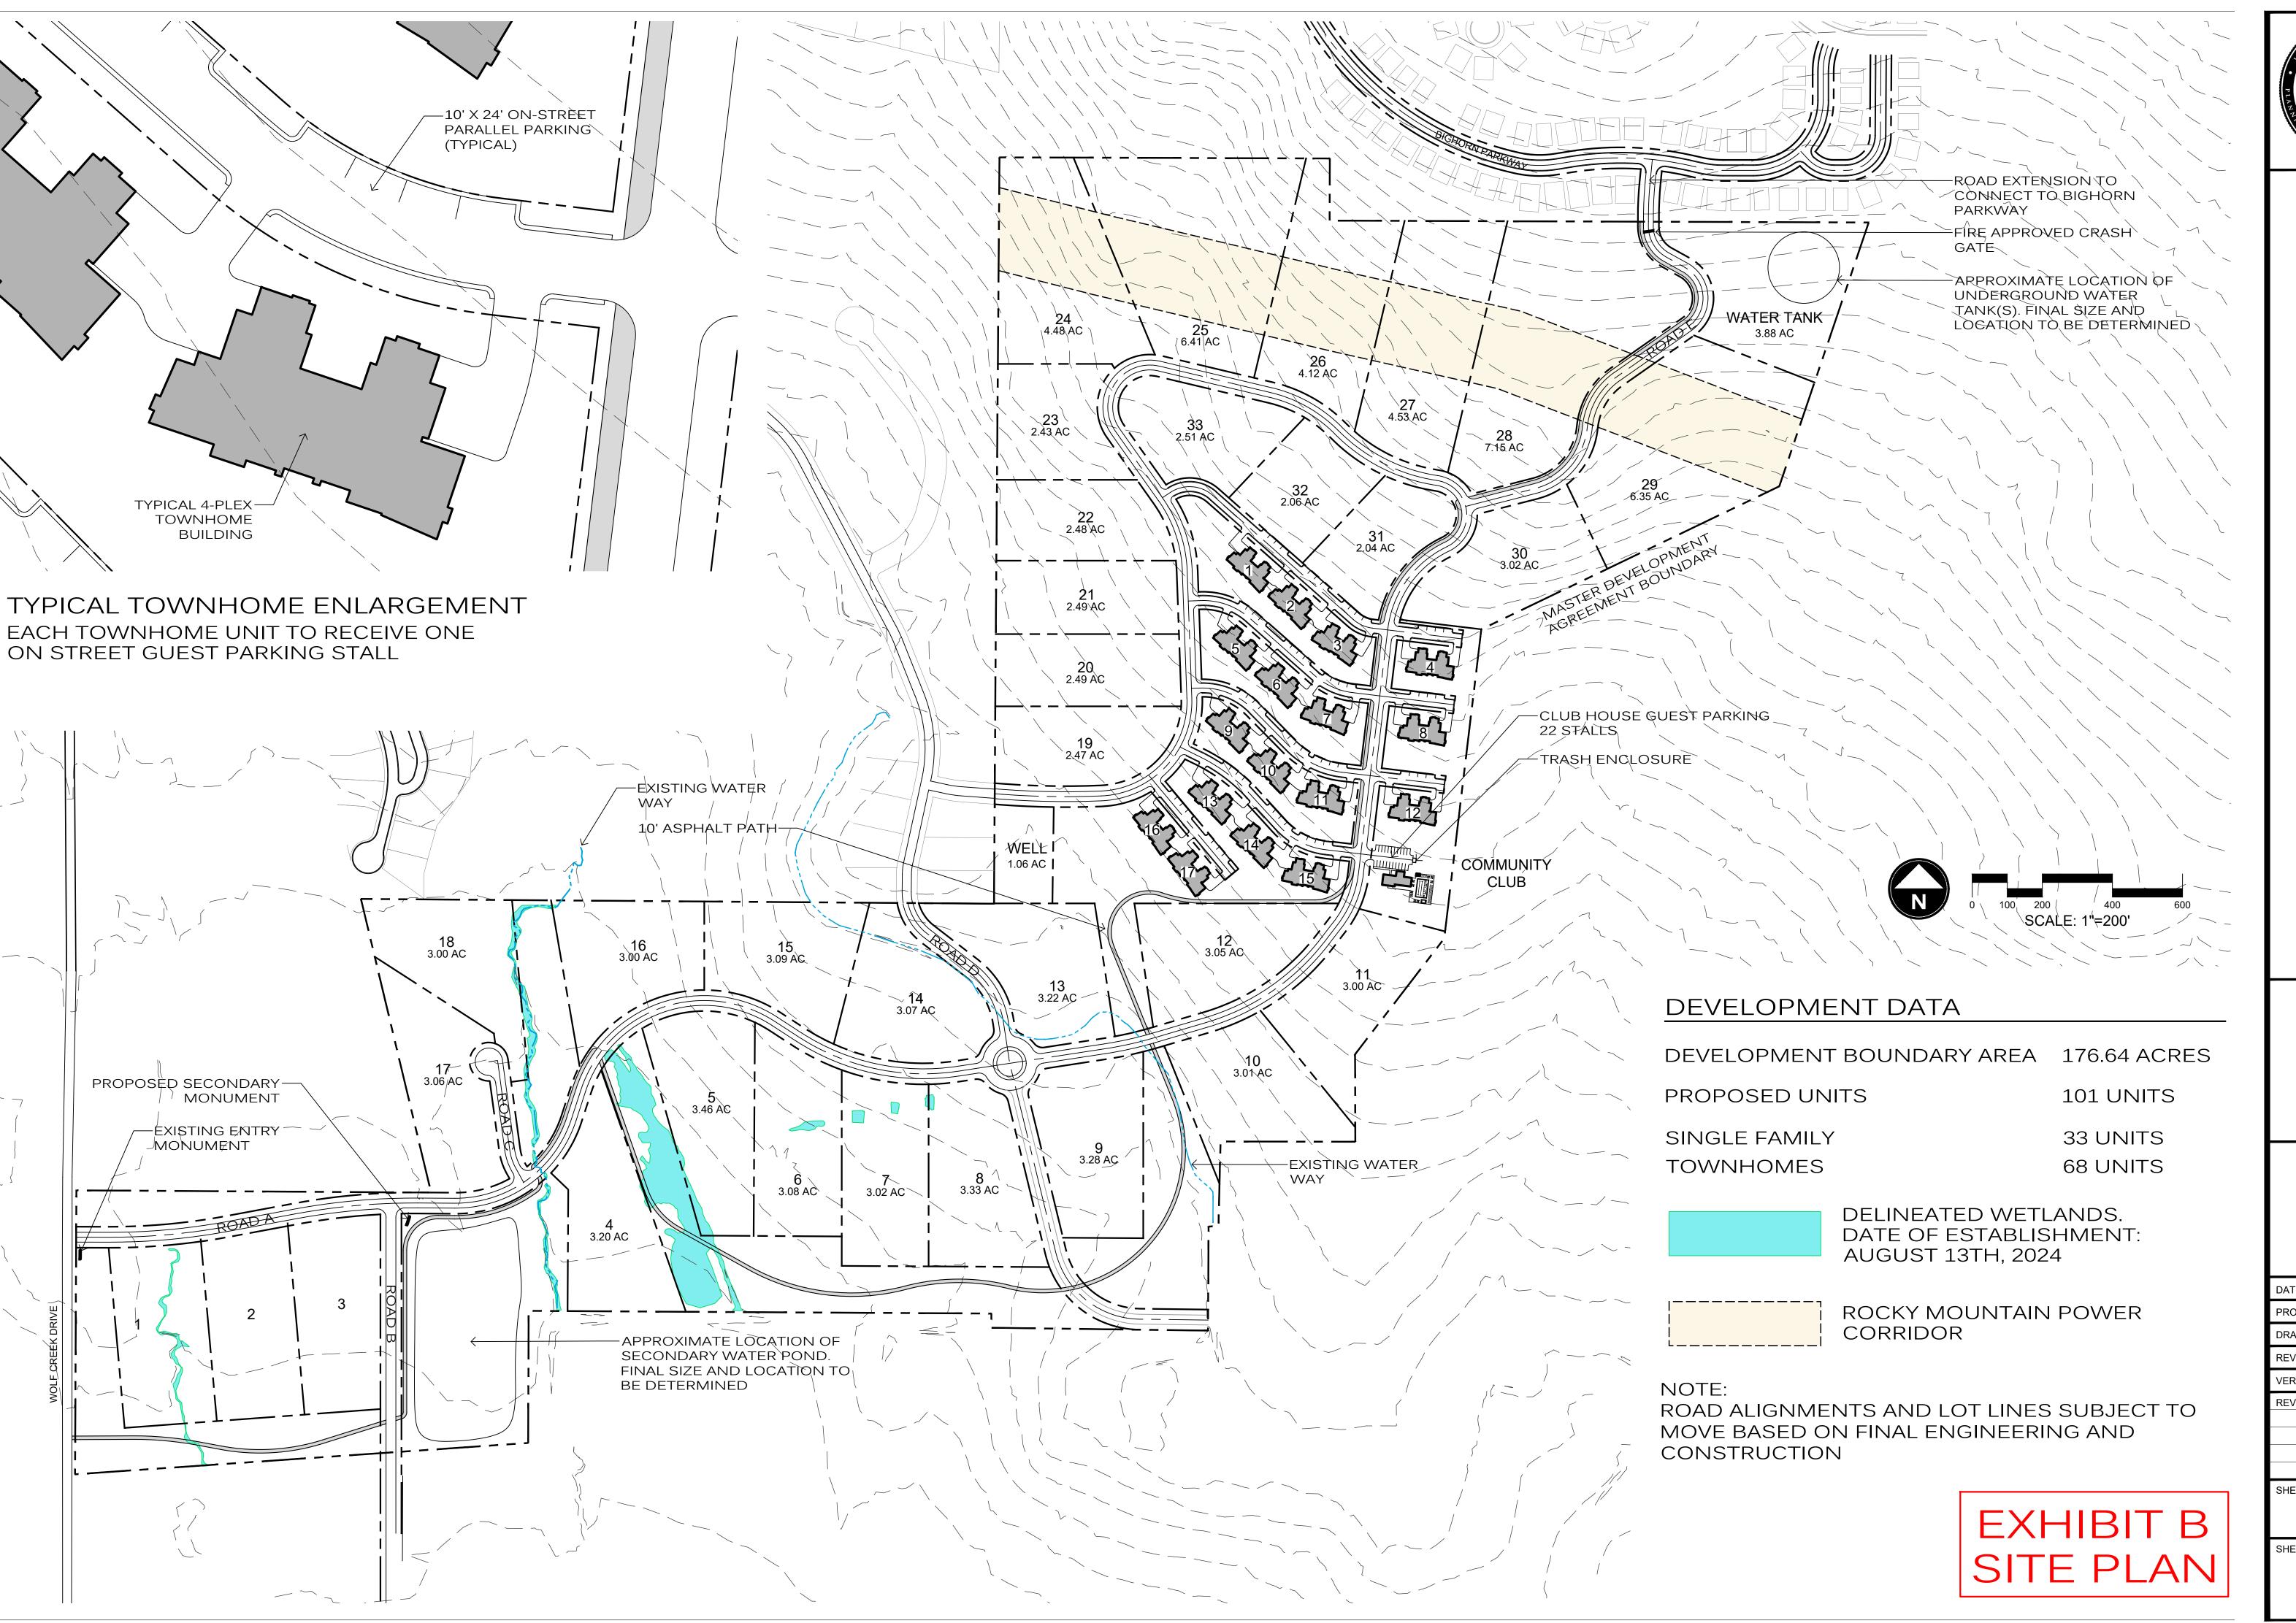

COBABE RANCH

DATE: MARCH 2025
PROJECT: 000.0000.37
DRAWN BY: TK
REVIEW BY: TK
VERSION:
REVISIONS:

SHEET TITLE:
SITE
PLAN

SHEET NUMBER:

EX. E

# OBABE RANCH

| DATE:      | MARCH 2025  |
|------------|-------------|
| PROJECT:   | 000.0000.37 |
| DRAWN BY:  | TK          |
| REVIEW BY: | TK          |
| VERSION:   |             |
| REVISIONS: |             |
|            |             |
|            |             |