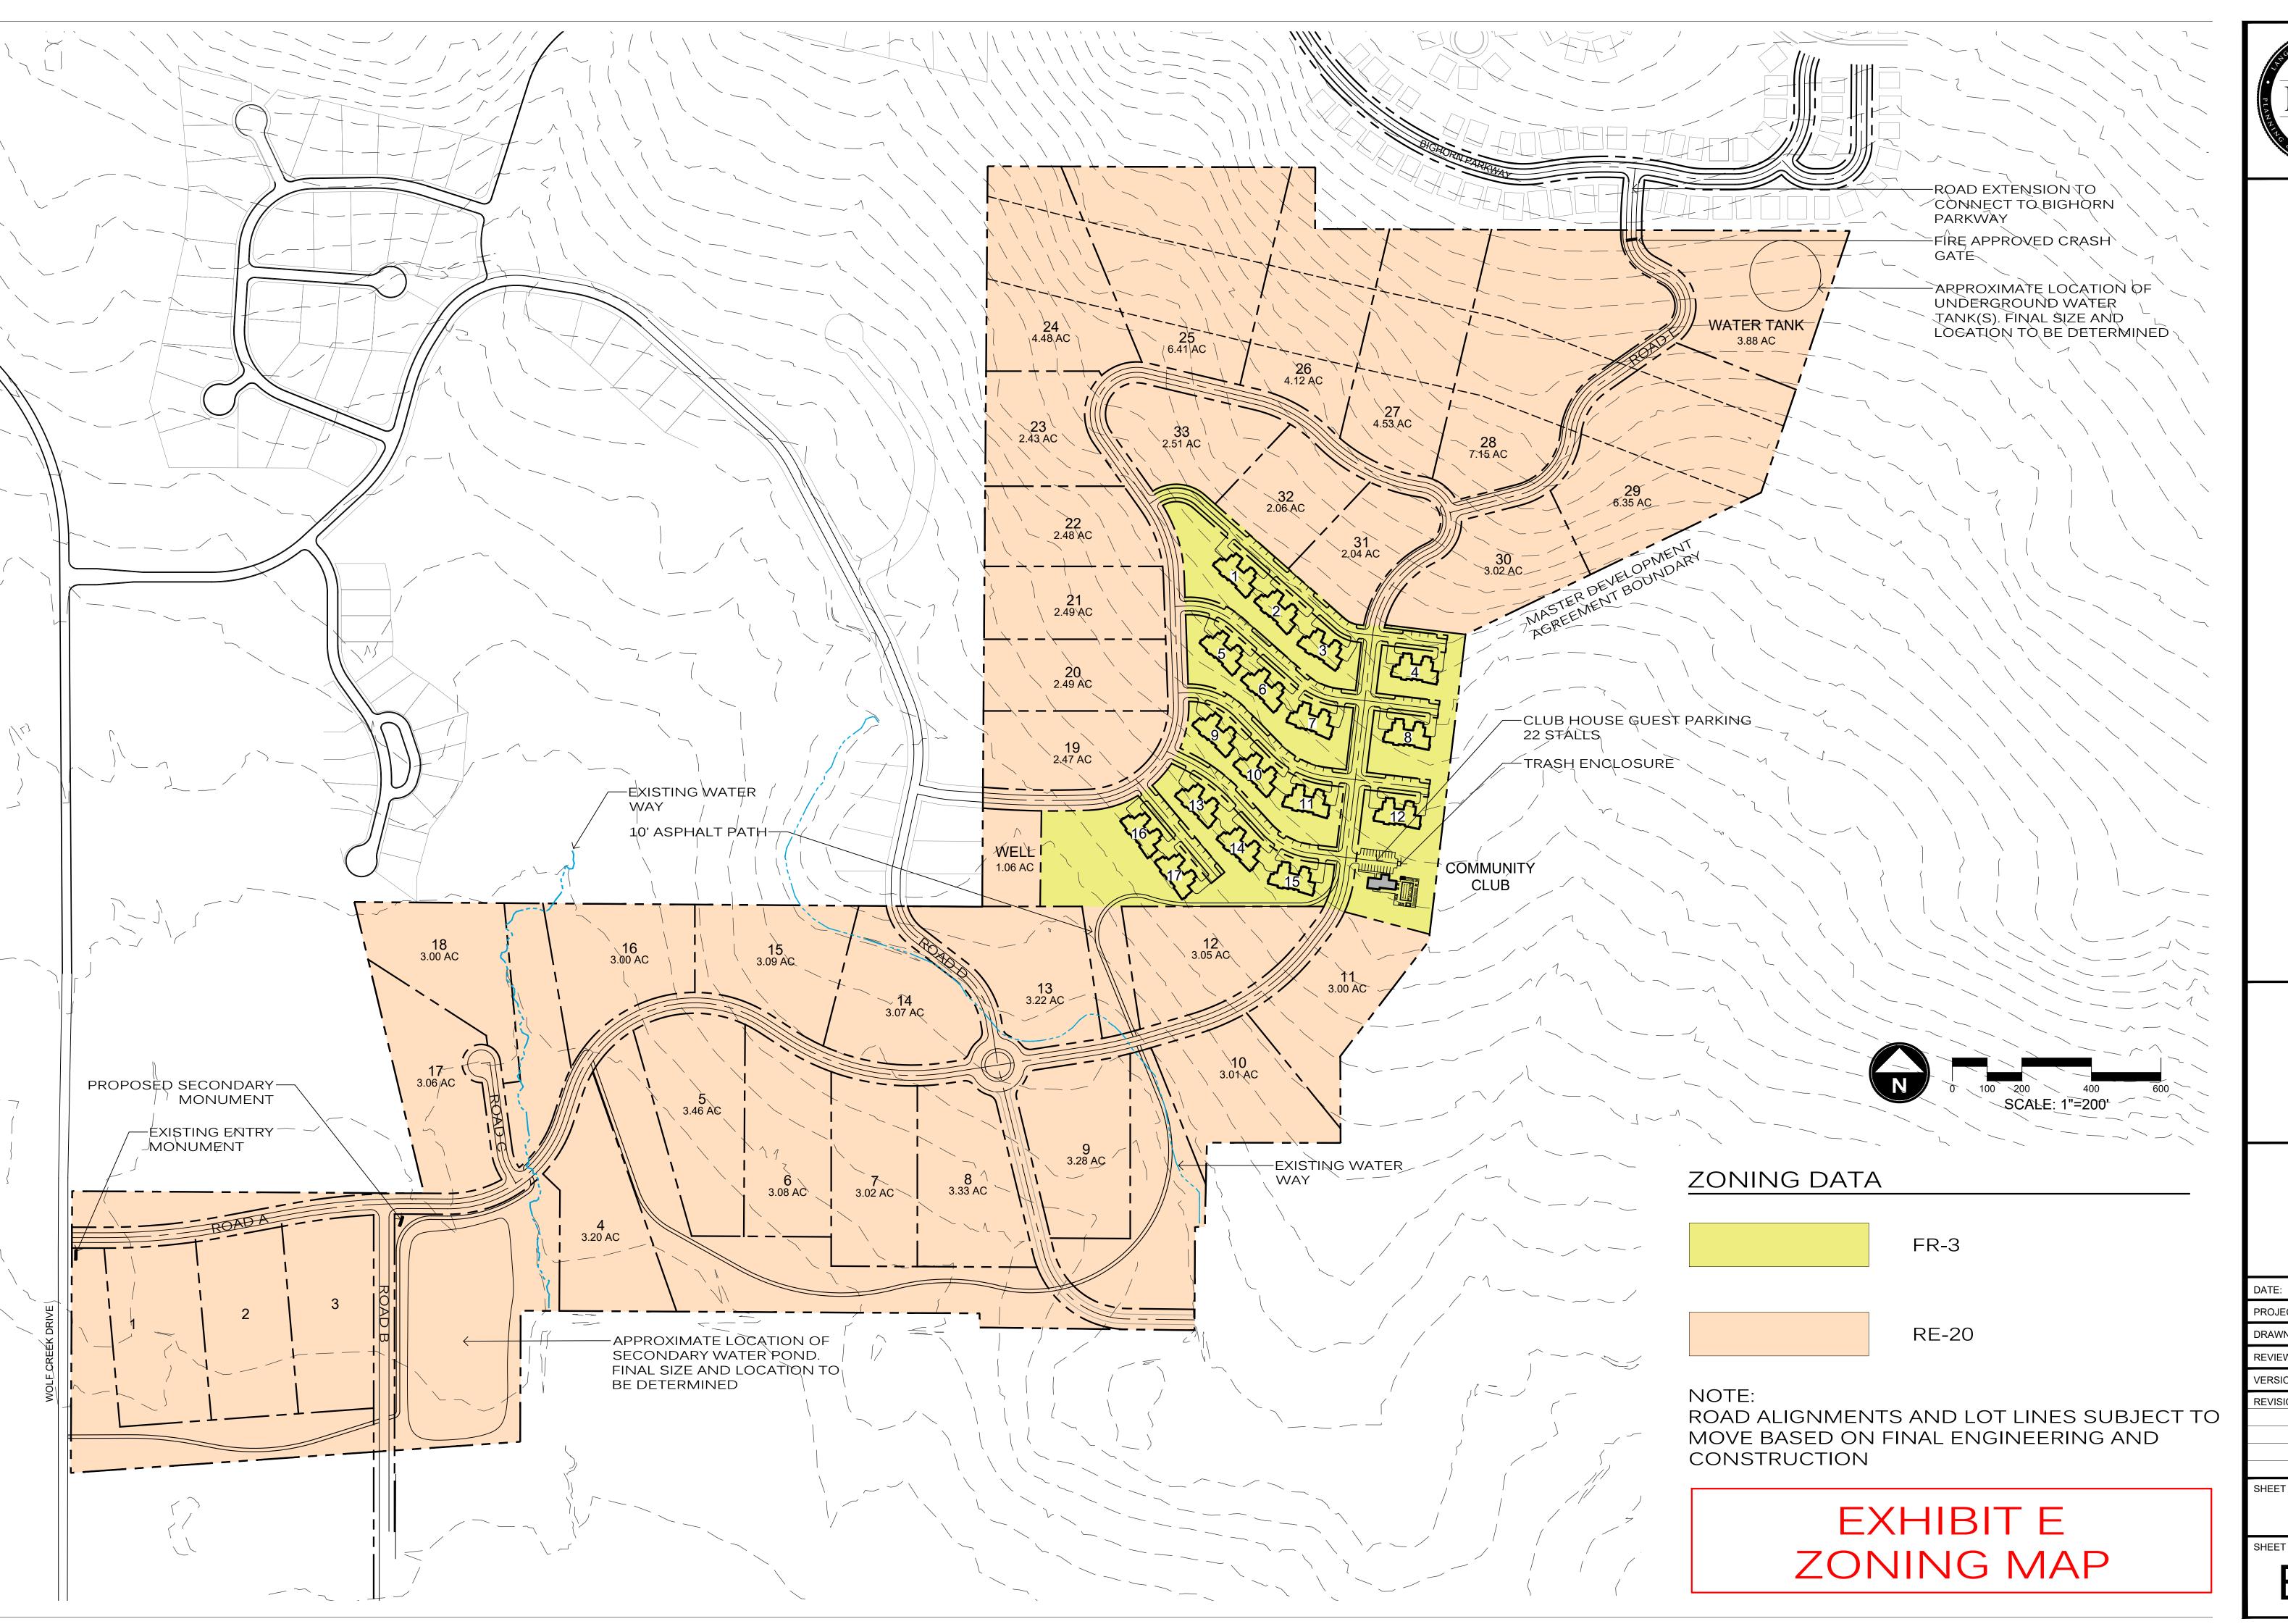

COBABE RANCH

DATE: MARCH 2025
PROJECT: 000.0000.37
DRAWN BY: TK
REVIEW BY: TK
VERSION:
REVISIONS:

SHEET TITLE:
SITE
PLAN

SHEET NUMBER:

EX. E

# OBABE RANCH

| DATE:      | MARCH 2025  |
|------------|-------------|
| PROJECT:   | 000.0000.37 |
| DRAWN BY:  | TK          |
| REVIEW BY: | TK          |
| VERSION:   |             |
| REVISIONS: |             |
|            |             |
|            |             |

SHEET TITLE:
TECHNICAL
GUIDELINES

SHEET NUMBER:

EX. D

MARCH 2025 REVIEW BY: VERSION: REVISIONS:

SHEET TITLE:
ZONING
MAP

SHEET NUMBER: EX. E