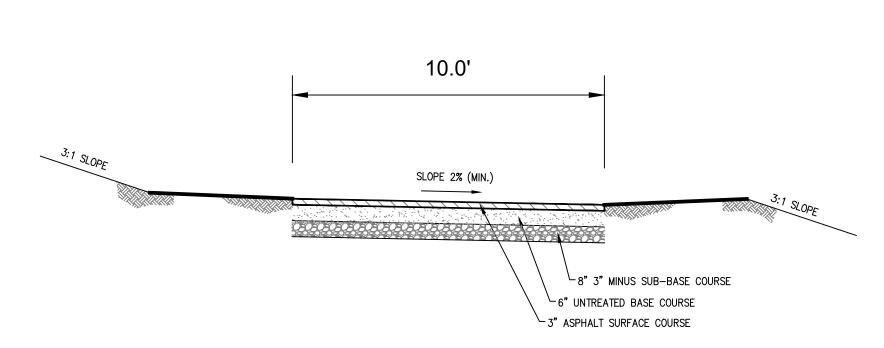

# WAITING ON UPDATED PROFILES FROM GARDNER

10' ASPHALT PATH

NOT **TO** SCALE

TRAIL PROFILE

NOT TO SCALE

EXHIBIT D
TECHNICAL GUIDELINES

COBABE RANCH

DATE: MARCH 2025
PROJECT: 000.0000.37
DRAWN BY: TK
REVIEW BY: TK
VERSION:
REVISIONS: