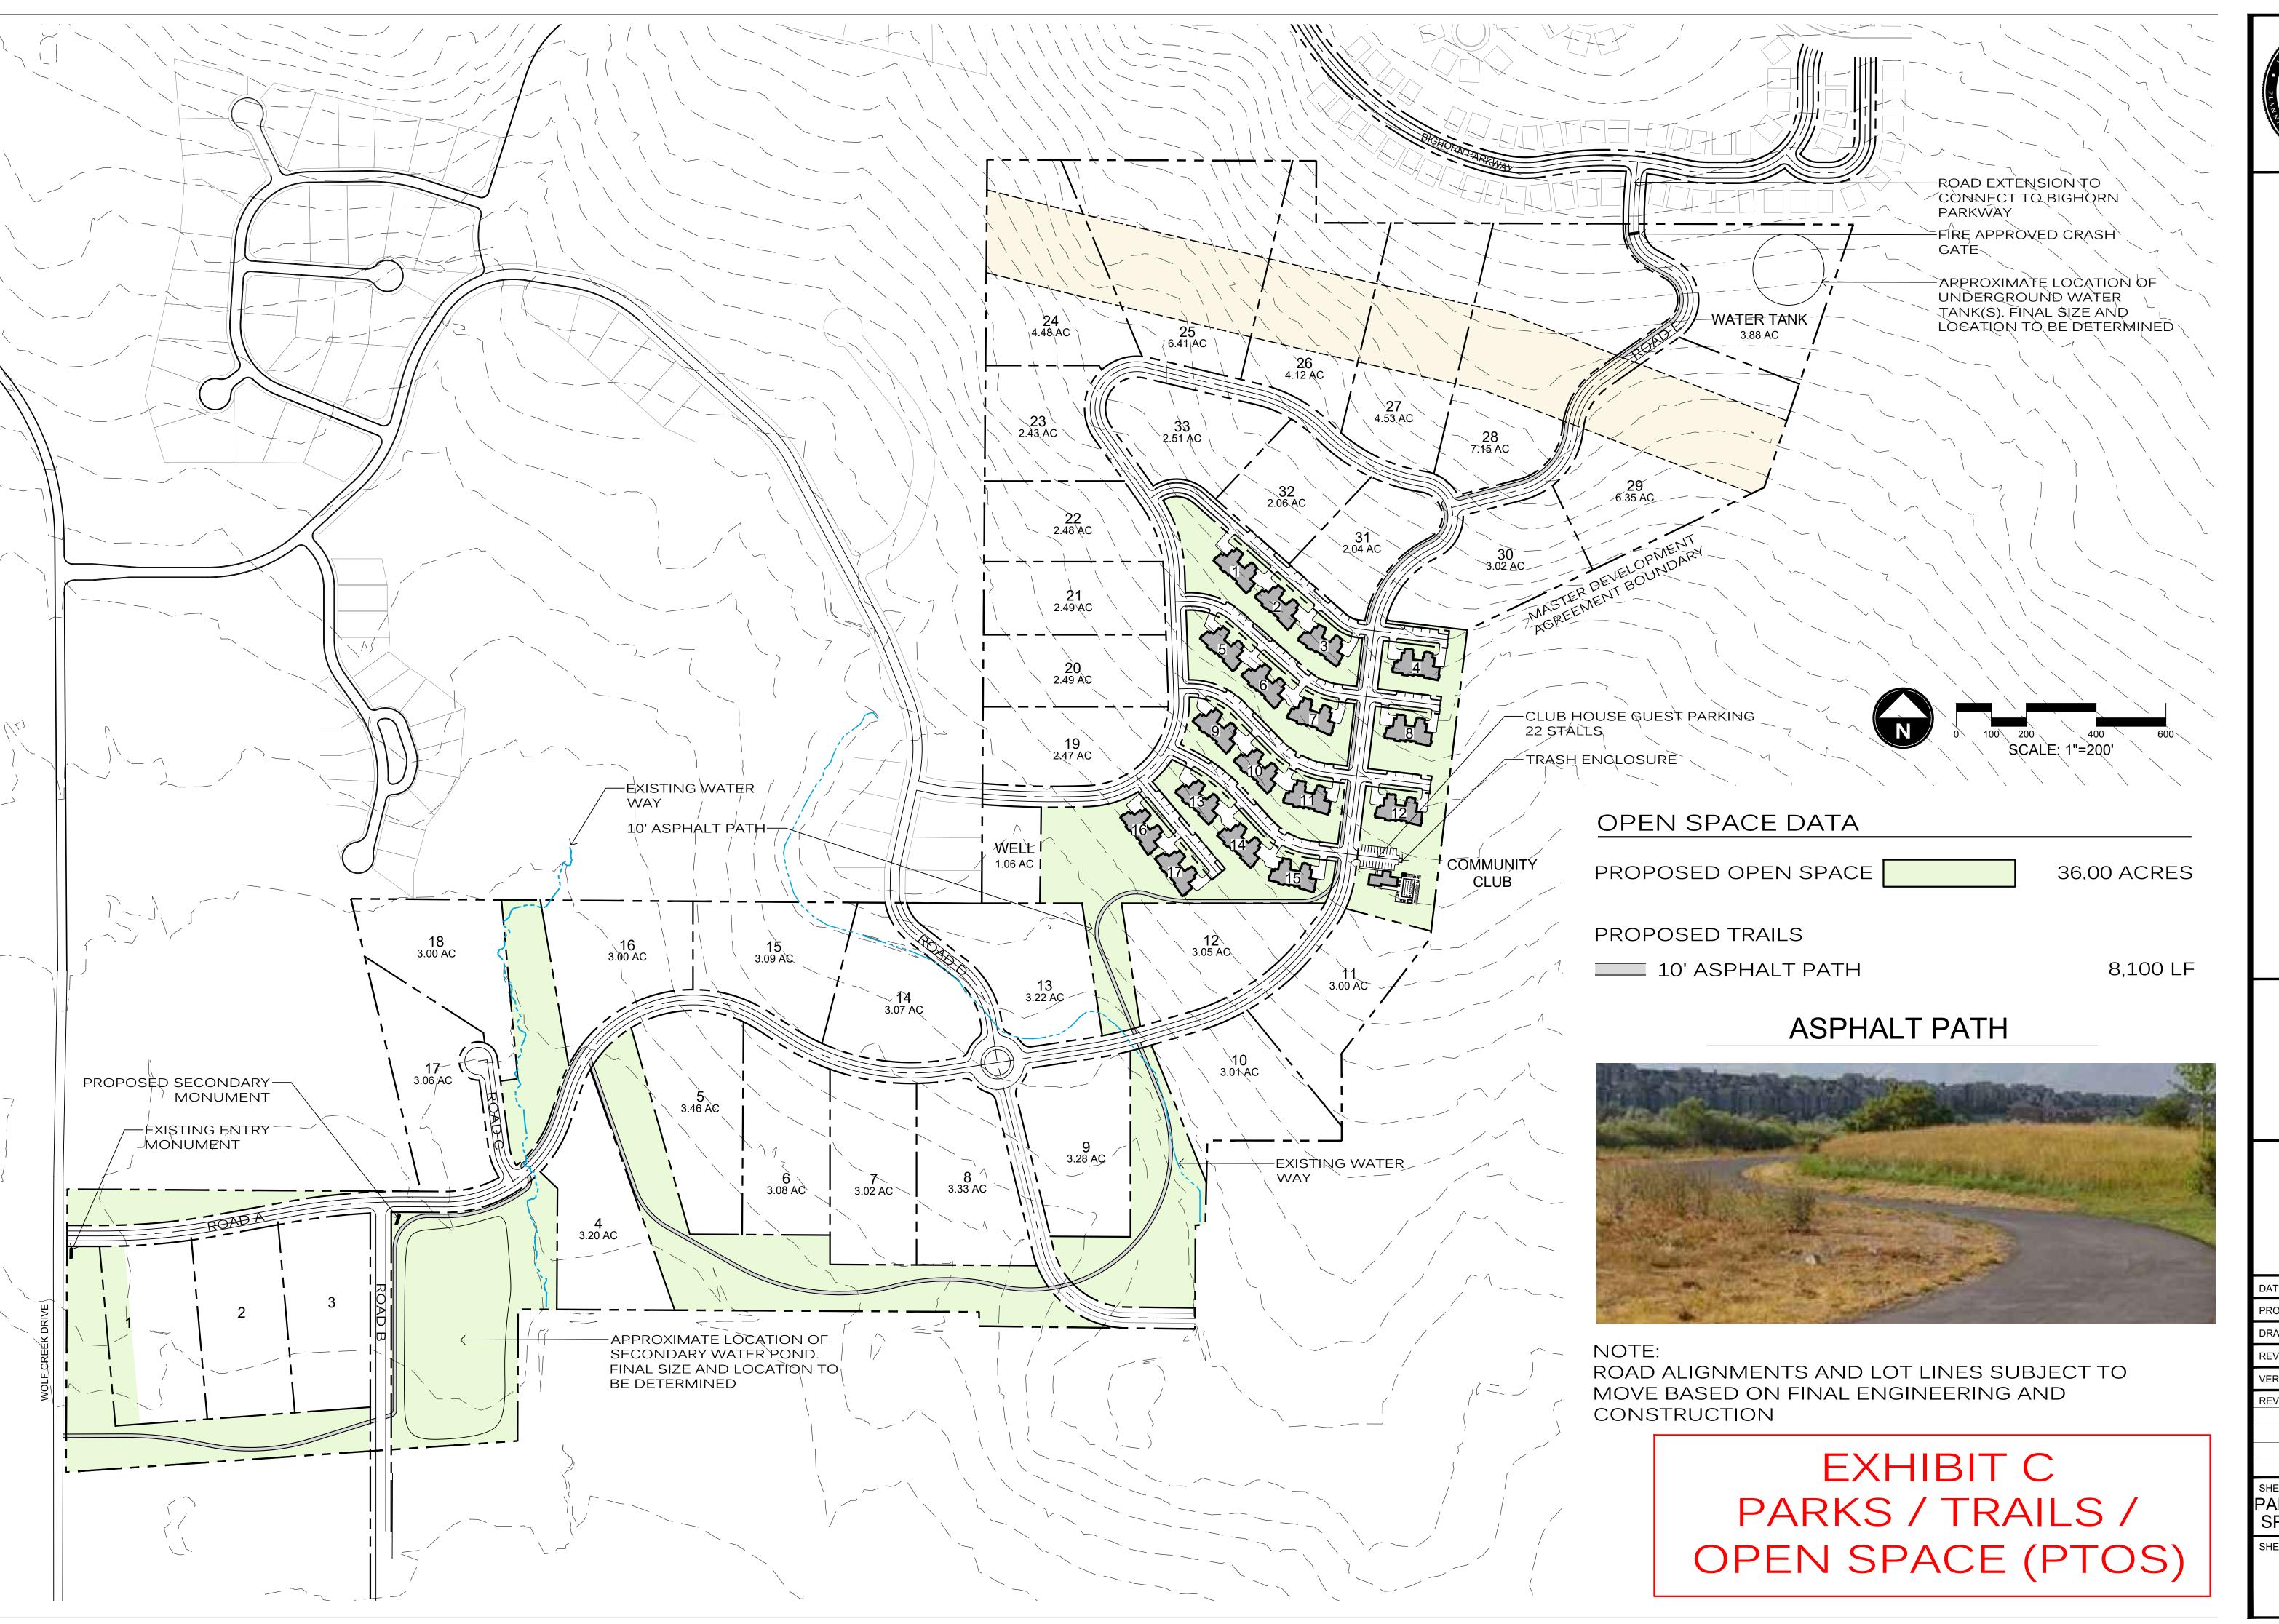

COBABE RANCH

DATE: MARCH 2025
PROJECT: 000.0000.37
DRAWN BY: TK
REVIEW BY: TK
VERSION:
REVISIONS:

SHEET TITLE:
SITE
PLAN

SHEET NUMBER:

EX. E





# OBABE RANCH

| DATE:      | MARCH 2025  |
|------------|-------------|
| PROJECT:   | 000.0000.37 |
| DRAWN BY:  | TK          |
| REVIEW BY: | TK          |
| VERSION:   |             |
| REVISIONS: |             |
|            |             |
|            |             |

SHEET TITLE:
PARKS / TRAIL / OPEN
SPACE PLAN (PTOS)

SHEET NUMBER:

EX. C

# WAITING ON UPDATED PROFILES FROM GARDNER





10' ASPHALT PATH

NOT **TO** SCALE

TRAIL PROFILE

NOT TO SCALE

EXHIBIT D
TECHNICAL GUIDELINES



COBABE RANCH

DATE: MARCH 2025
PROJECT: 000.0000.37
DRAWN BY: TK
REVIEW BY: TK
VERSION:
REVISIONS:

SHEET TITLE:
TECHNICAL
GUIDELINES

SHEET NUMBER:

EX. D





MARCH 2025 REVIEW BY: VERSION: REVISIONS:

SHEET TITLE:
ZONING
MAP

SHEET NUMBER: EX. E

# ENTRY MONUMENTS

### WOLF CREEK DRIVE MONUMEN