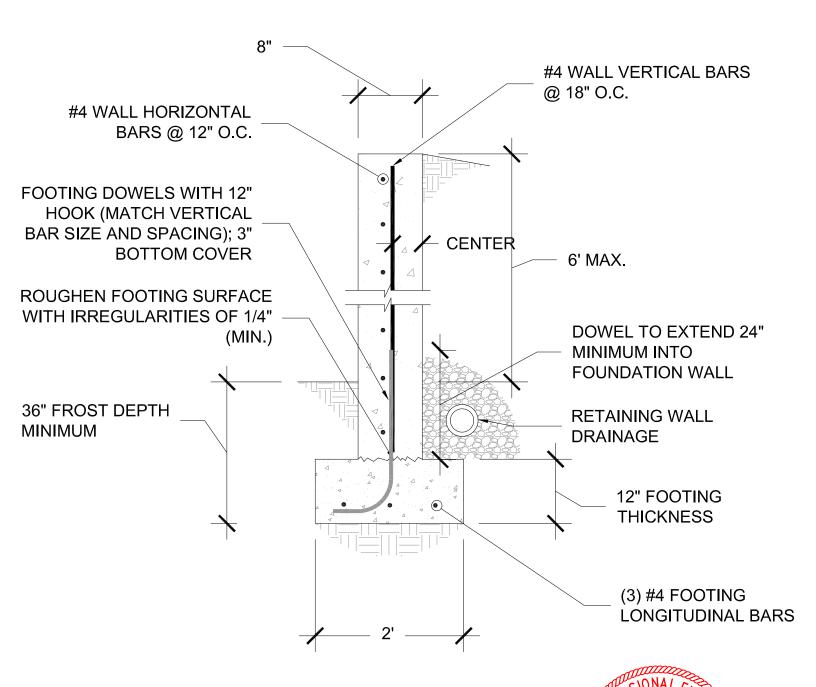

The owner requested adjustments to the septic enclosure engineering.

- 1. Concrete wall with a framed deck around the septic system.
  - a. The dimensions of the enclosure are 13' X 20'.
  - b. See the revised detail 'BW' for the foundation specifications.
  - c. Frame 2X10 deck joists @ 16" o.c. over the retaining walls per details 'ZE' and 'ZF'. The joists shall span in the 13' dimension.
  - d. The floor joists and decking must be installed prior to backfilling the concrete walls.

## NOTES:

- 1. BACKFILL SHALL NOT BE PLACED AGAINST FOUNDATION WALLS UNTIL THE WALLS HAVE CURED TO ACHIEVE THEIR FULL 28-DAY STRENGTH.
- 2. KEEP HEAVY EQUIPMENT AWAY FROM THE WALL DURING AND AFTER PLACING BACKFILL
- 3. BACKFILL SOIL SHALL BE GW, GP, SW, OR SP CLASSIFICATIONS

## **ENCLOSURE FOUNDATION**

SCALE: NTS

No. 12757333 MARTIN SENECA

01/09/2025