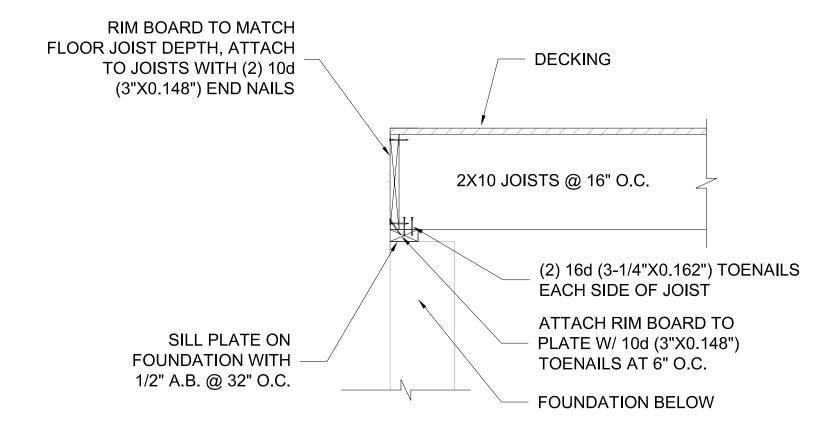

The owner requested adjustments to the septic enclosure engineering.

- 1. Concrete wall with a framed deck around the septic system.
  - a. The dimensions of the enclosure are 13' X 20'.
  - b. See the revised detail 'BW' for the foundation specifications.
  - c. Frame 2X10 deck joists @ 16" o.c. over the retaining walls per details 'ZE' and 'ZF'. The joists shall span in the 13' dimension.
  - d. The floor joists and decking must be installed prior to backfilling the concrete walls.