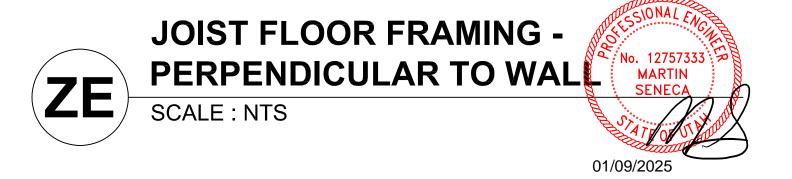

The owner requested adjustments to the septic enclosure engineering.

- 1. Concrete wall with a framed deck around the septic system.
  - a. The dimensions of the enclosure are 13' X 20'.
  - b. See the revised detail 'BW' for the foundation specifications.
  - c. Frame 2X10 deck joists @ 16" o.c. over the retaining walls per details 'ZE' and 'ZF'. The joists shall span in the 13' dimension.
  - d. The floor joists and decking must be installed prior to backfilling the concrete walls.