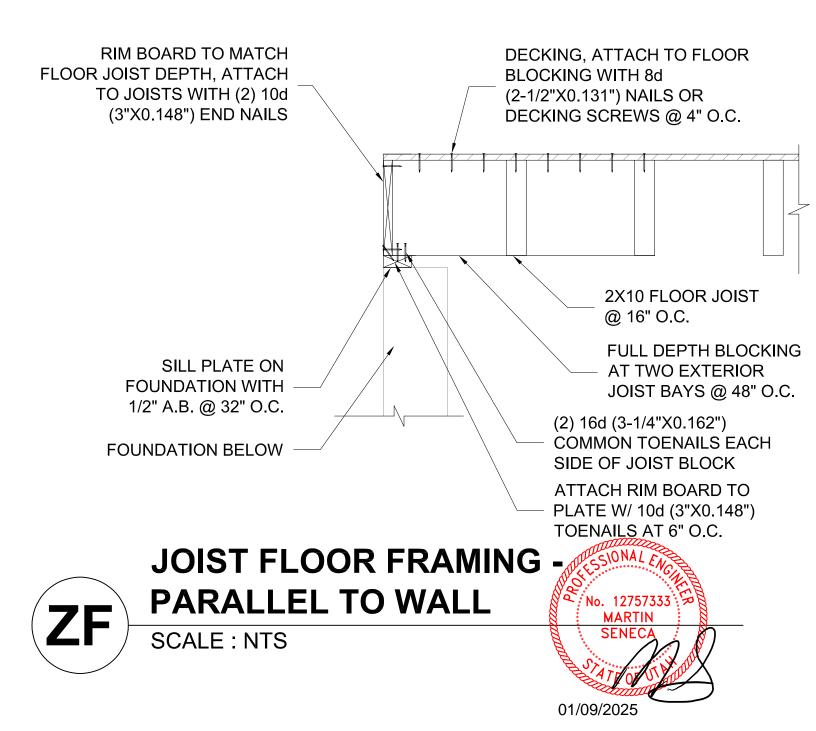

The owner requested adjustments to the septic enclosure engineering.

- 1. Concrete wall with a framed deck around the septic system.
  - a. The dimensions of the enclosure are 13' X 20'.
  - b. See the revised detail 'BW' for the foundation specifications.
  - c. Frame 2X10 deck joists @ 16" o.c. over the retaining walls per details 'ZE' and 'ZF'. The joists shall span in the 13' dimension.
  - d. The floor joists and decking must be installed prior to backfilling the concrete walls.