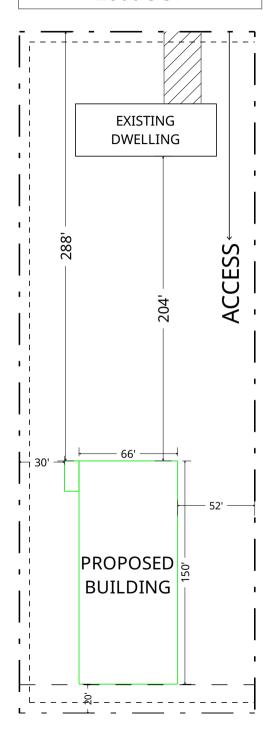

## Notes:

- 1. Drainage will be maintained on lot or taken to approved drainage source.
- 2. Portable restroom, dumpster, and concrete washout station will be on site during construction.
- 3. Materials will be dropped off on site without disturbing flow of traffic.
- 4. There is a 20' power line easement on South property line shown by dashed line.
- 5. There is a 7' utility and drainage easement around the property shown by dotted line.