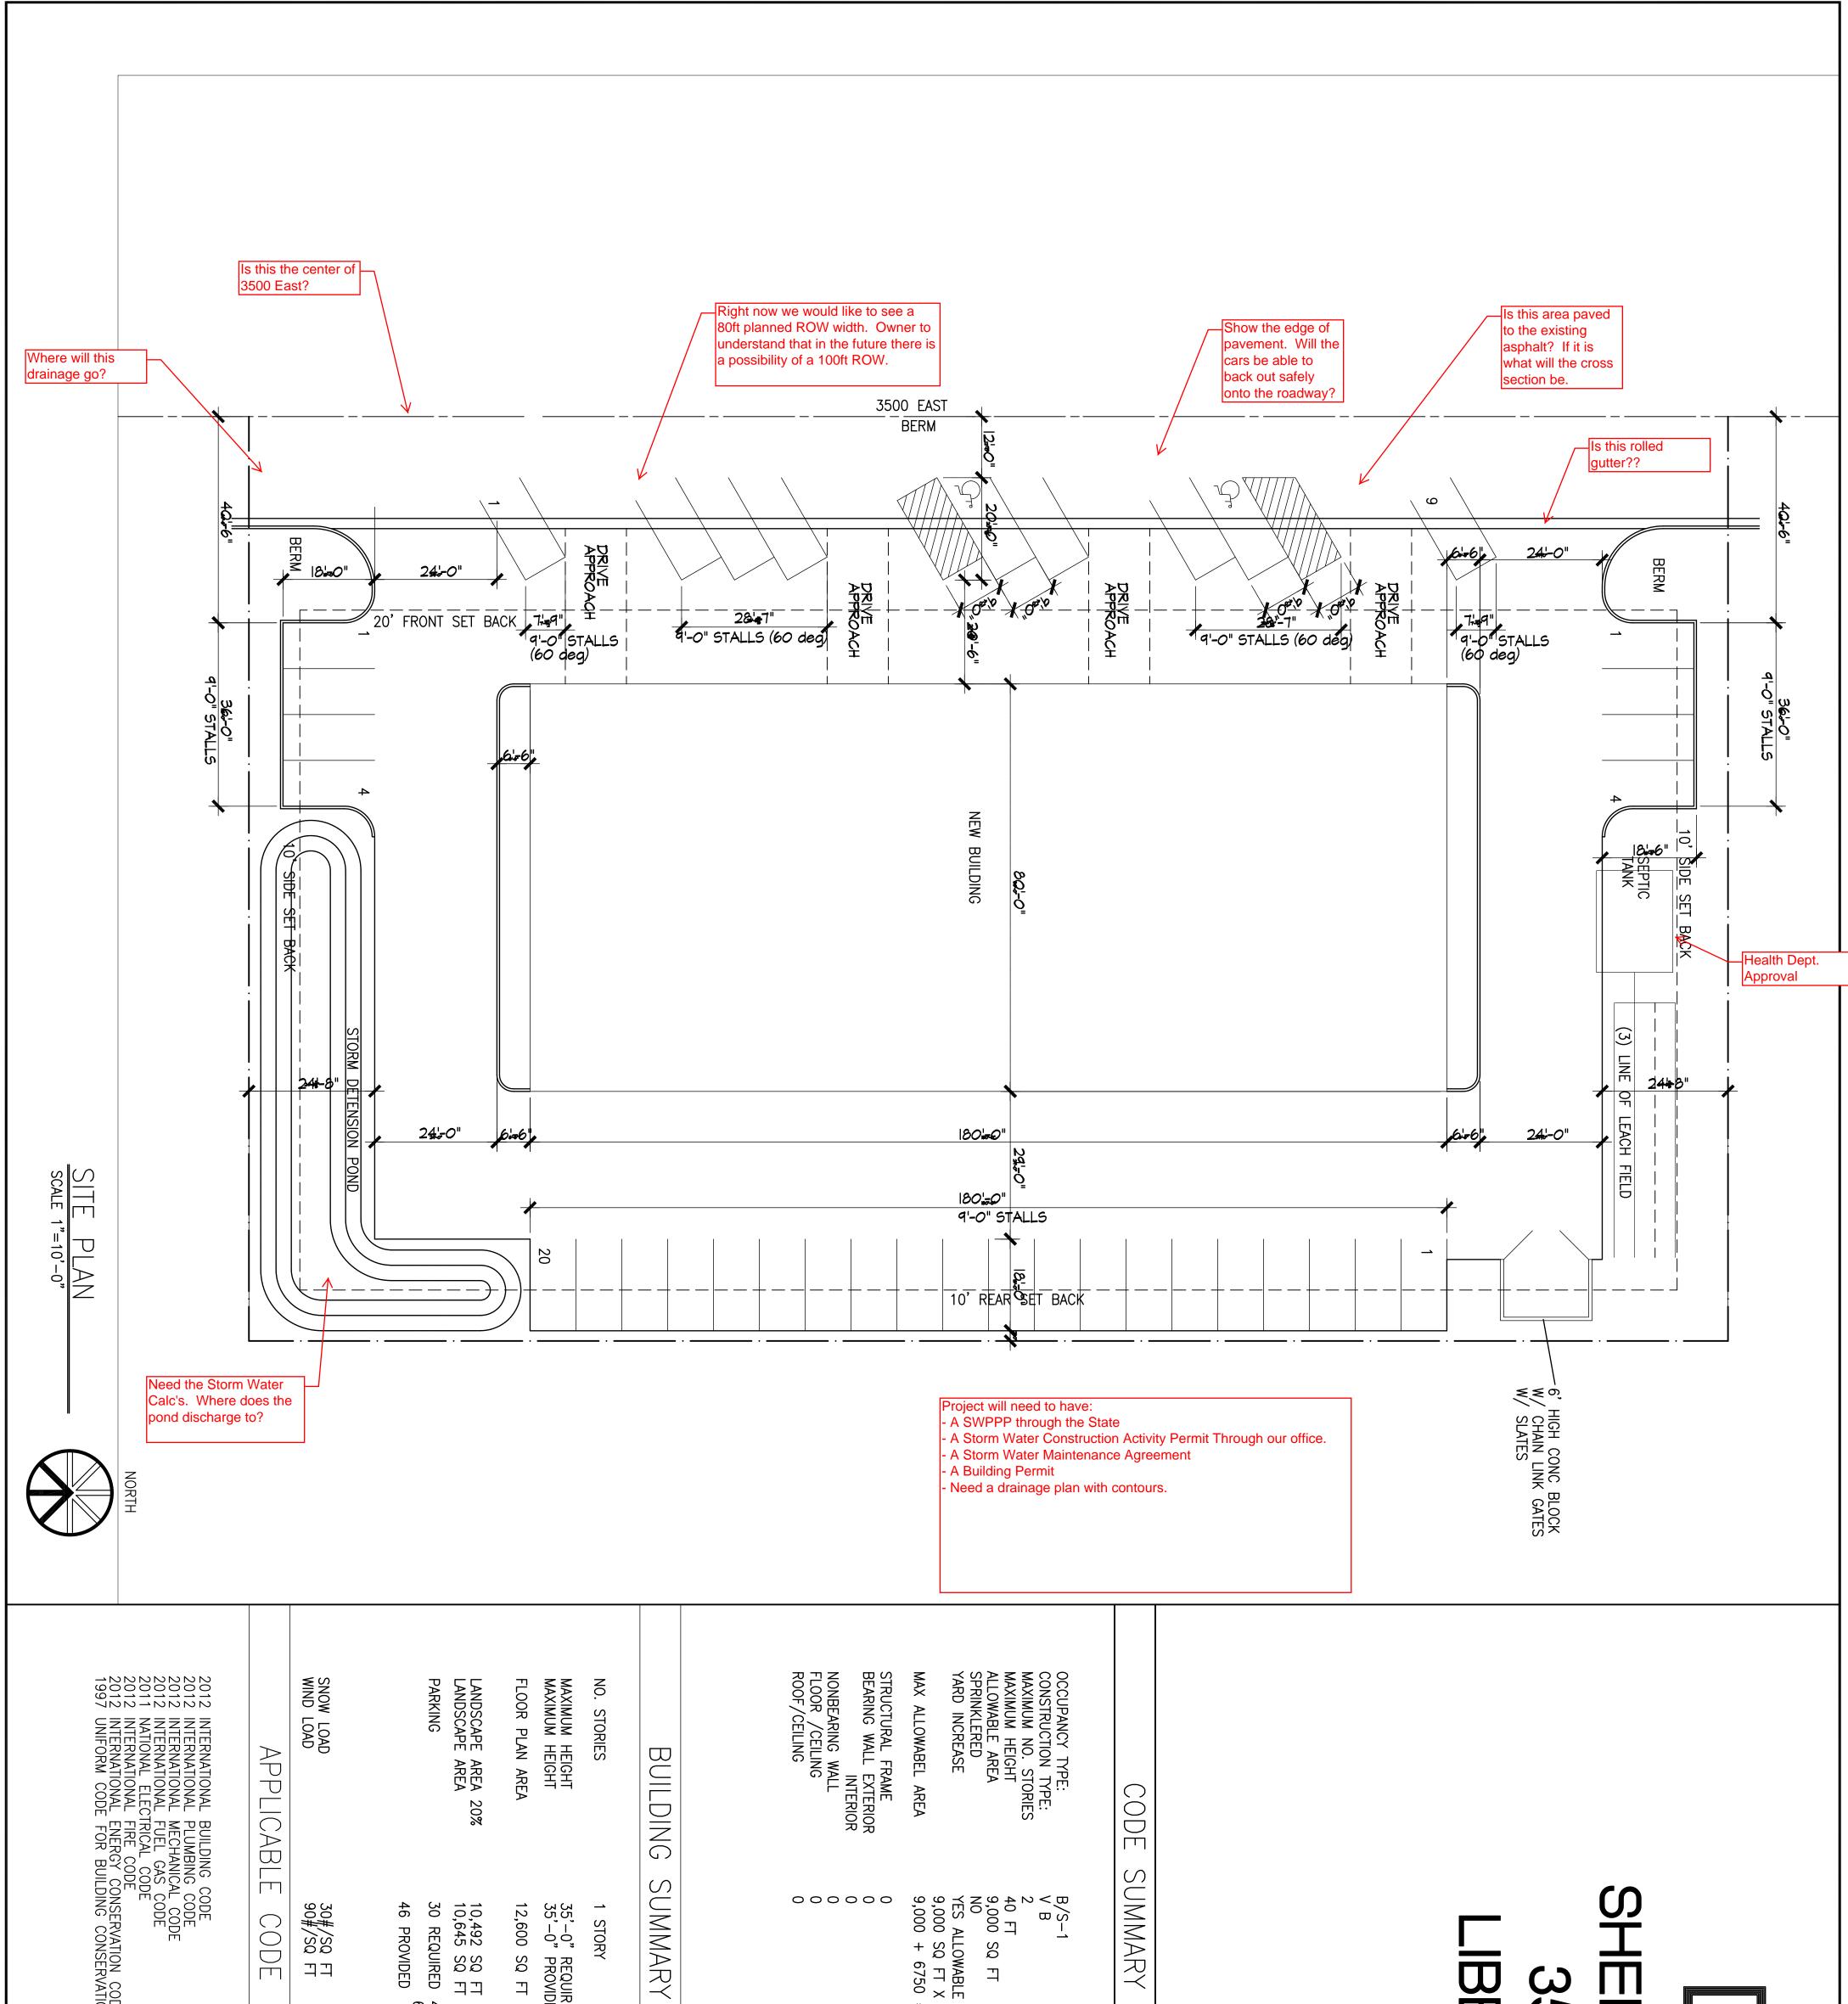

|     | 1 PROVIDED<br>0 4 CLIENTS<br>6 ENPLOYEES                                                                                                                                                                                                                                                                                                                                                                                                                                                                                                                                                                                                                                                                                                                                                                                                                                                                                                                                                                                                                                                                                                                                                                                                                                                                                                                                                                                                                                                                                                                                                                                                                                                                                                                                                                                                                                                                                                                                                                                                                                                                                                                                                                                                                                                                                                                                                                                           | X .75 = 6,750<br>0 = 15750 SQ FT | LE INCREASE .75                   | ELL BULLDING<br>SOO EAST<br>ERTY, UTAH                                                                                                            |
|-----|------------------------------------------------------------------------------------------------------------------------------------------------------------------------------------------------------------------------------------------------------------------------------------------------------------------------------------------------------------------------------------------------------------------------------------------------------------------------------------------------------------------------------------------------------------------------------------------------------------------------------------------------------------------------------------------------------------------------------------------------------------------------------------------------------------------------------------------------------------------------------------------------------------------------------------------------------------------------------------------------------------------------------------------------------------------------------------------------------------------------------------------------------------------------------------------------------------------------------------------------------------------------------------------------------------------------------------------------------------------------------------------------------------------------------------------------------------------------------------------------------------------------------------------------------------------------------------------------------------------------------------------------------------------------------------------------------------------------------------------------------------------------------------------------------------------------------------------------------------------------------------------------------------------------------------------------------------------------------------------------------------------------------------------------------------------------------------------------------------------------------------------------------------------------------------------------------------------------------------------------------------------------------------------------------------------------------------------------------------------------------------------------------------------------------------|----------------------------------|-----------------------------------|---------------------------------------------------------------------------------------------------------------------------------------------------|
| C-O | Sheet Title:<br>Sheet Title:<br>Sh | LL                               | RIDGELINE<br>Design<br>ARCHITECTS | RIDGELINE DESIGN ARCHITECTS   1708 EAST 5550 SOUTH #20   SOUTH OGDEN, UT 84403   PHONE: 801-392-6882 FAX: 801-621-1494   www.ridgeline-design.com |