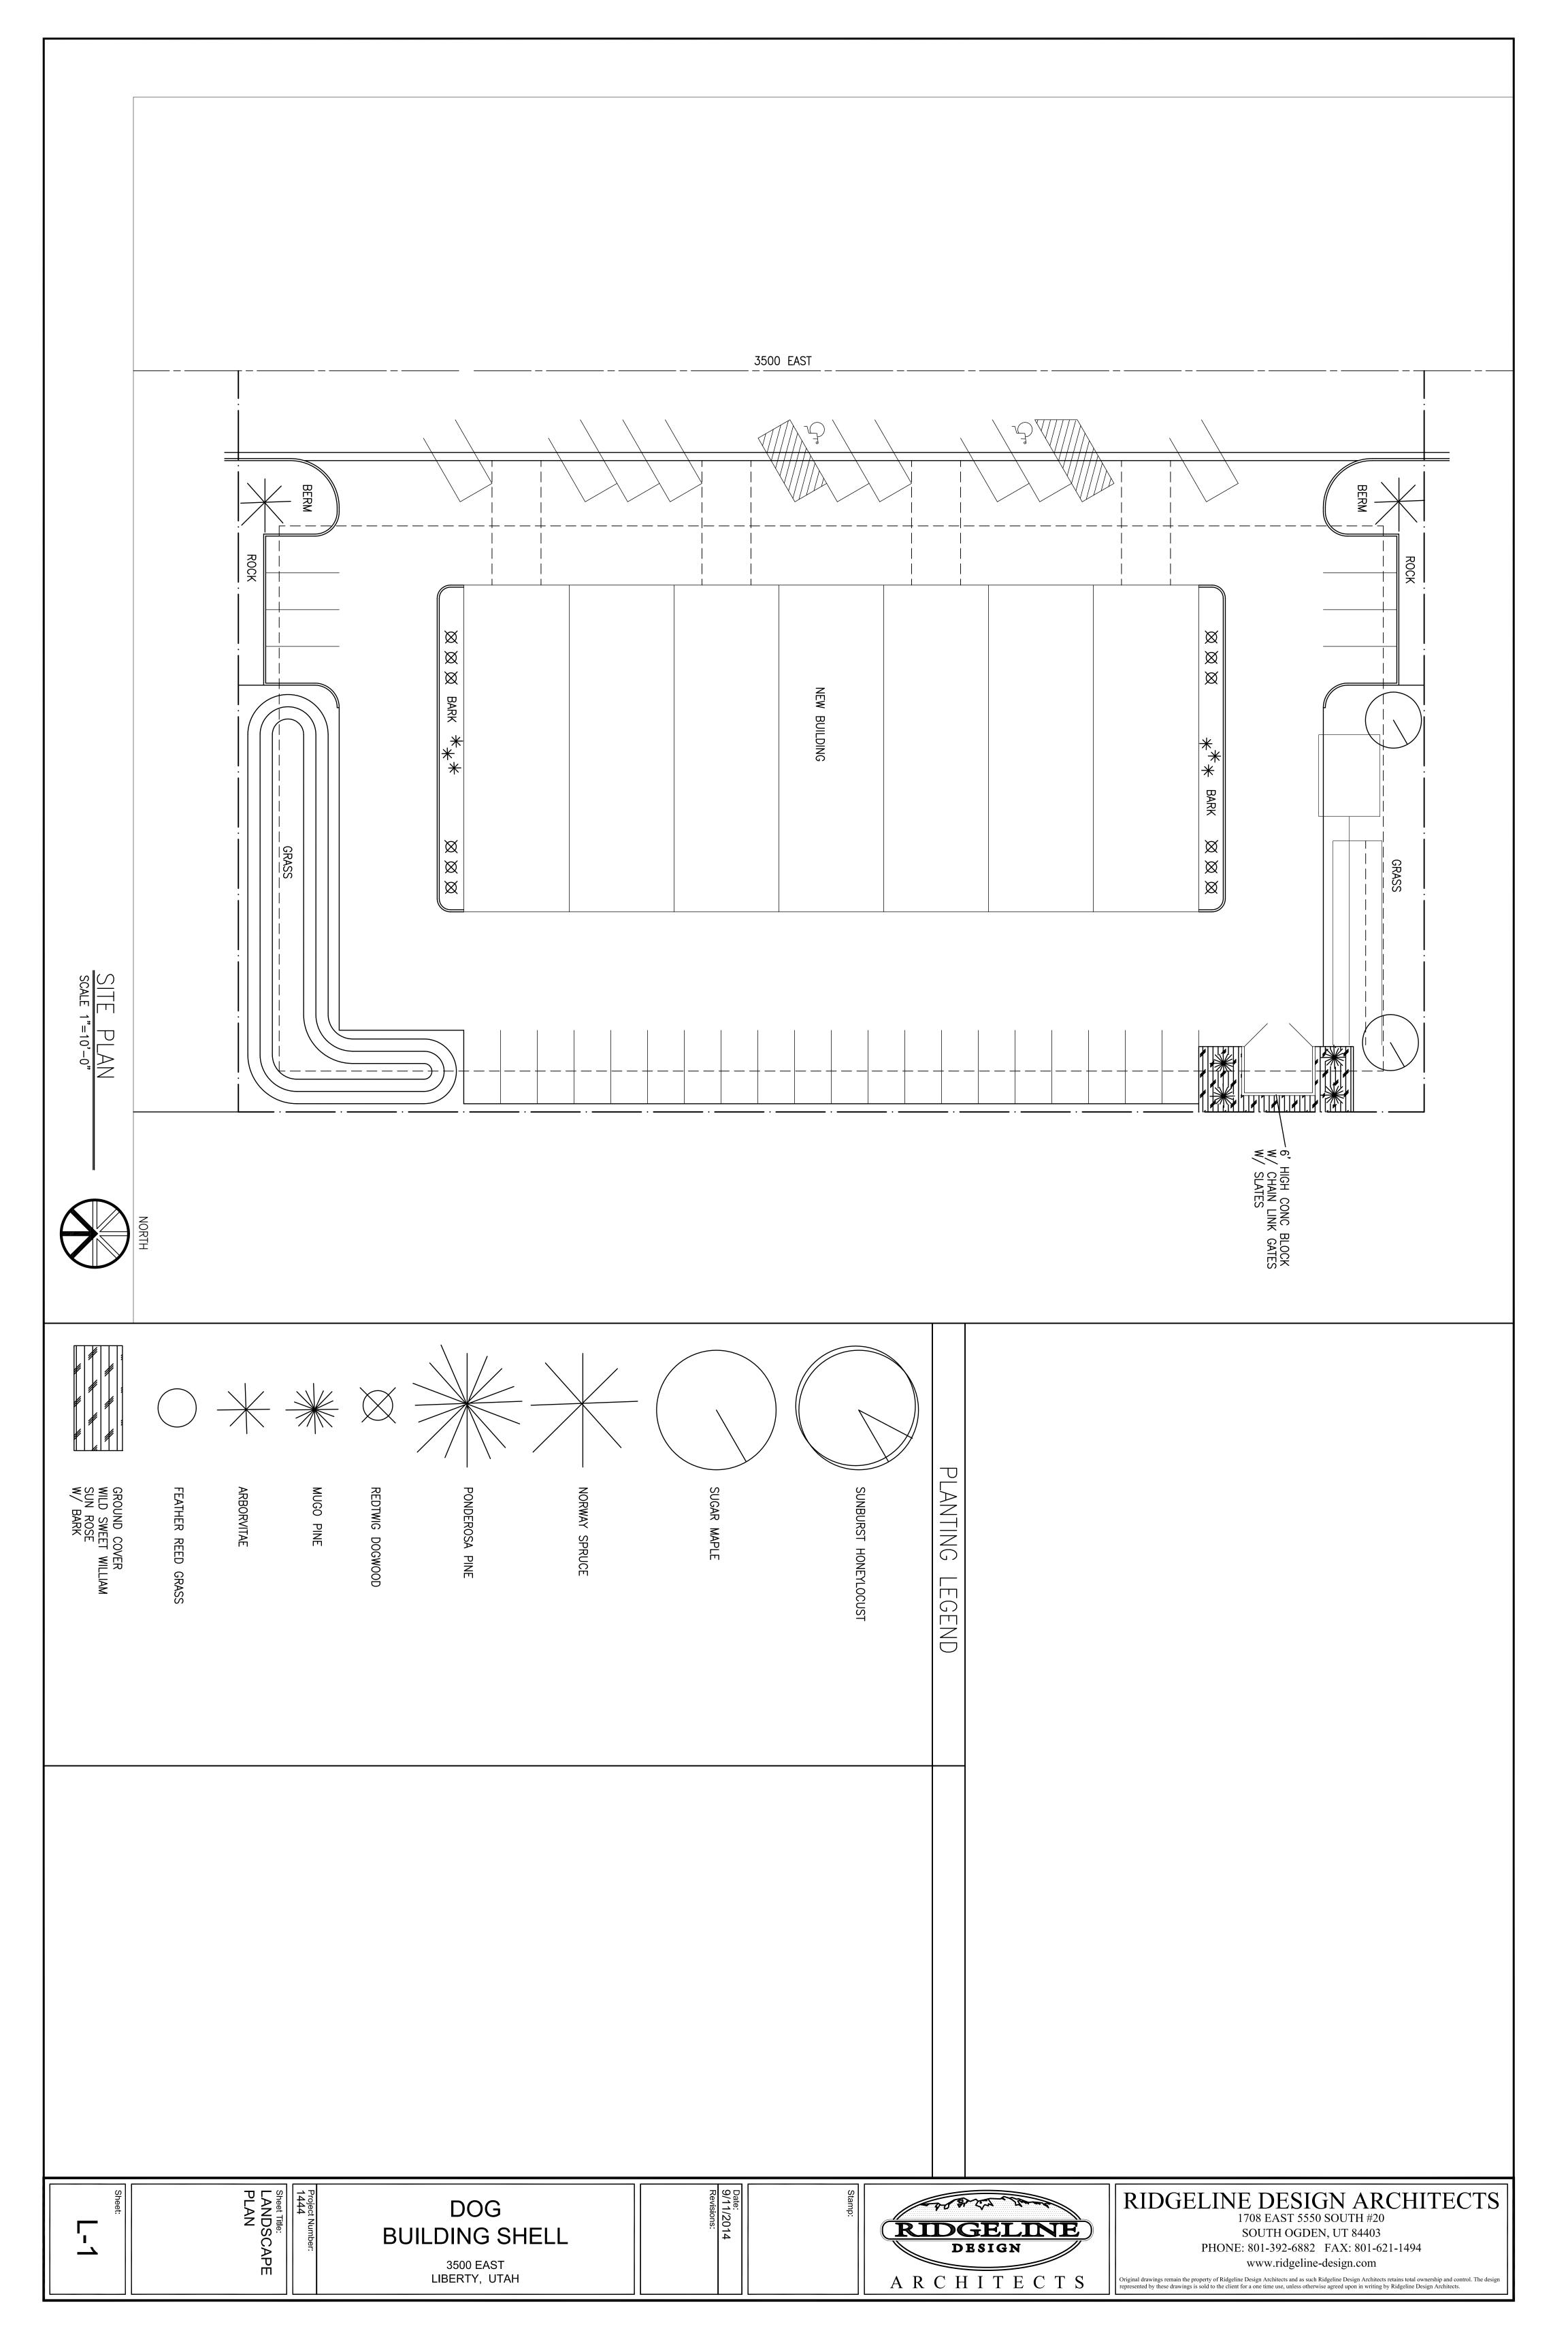

|     | 1 PROVIDED<br>0 4 CLIENTS<br>6 ENPLOYEES                                                                                                                                                                                                                                                                                                                                                                                                                                                                                                                                                                                                                                                                                                                                                                                                                                                                                                                                                                                                                                                                                                                                                                                                                                                                                                                                                                                                                                                                                                                                                                                                                                                                                                                                                                                                                                                                                                                                                                                                                                                                                                                                                                                                                                                                                                                                                                                           | X .75 = 6,750<br>0 = 15750 SQ FT | LE INCREASE .75                   | ELL BULLDING<br>SOO EAST<br>ERTY, UTAH                                                                                                            |
|-----|------------------------------------------------------------------------------------------------------------------------------------------------------------------------------------------------------------------------------------------------------------------------------------------------------------------------------------------------------------------------------------------------------------------------------------------------------------------------------------------------------------------------------------------------------------------------------------------------------------------------------------------------------------------------------------------------------------------------------------------------------------------------------------------------------------------------------------------------------------------------------------------------------------------------------------------------------------------------------------------------------------------------------------------------------------------------------------------------------------------------------------------------------------------------------------------------------------------------------------------------------------------------------------------------------------------------------------------------------------------------------------------------------------------------------------------------------------------------------------------------------------------------------------------------------------------------------------------------------------------------------------------------------------------------------------------------------------------------------------------------------------------------------------------------------------------------------------------------------------------------------------------------------------------------------------------------------------------------------------------------------------------------------------------------------------------------------------------------------------------------------------------------------------------------------------------------------------------------------------------------------------------------------------------------------------------------------------------------------------------------------------------------------------------------------------|----------------------------------|-----------------------------------|---------------------------------------------------------------------------------------------------------------------------------------------------|
| C-O | Sheet Title:<br>Sheet Title:<br>Sh | LL                               | RIDGELINE<br>Design<br>ARCHITECTS | RIDGELINE DESIGN ARCHITECTS   1708 EAST 5550 SOUTH #20   SOUTH OGDEN, UT 84403   PHONE: 801-392-6882 FAX: 801-621-1494   www.ridgeline-design.com |